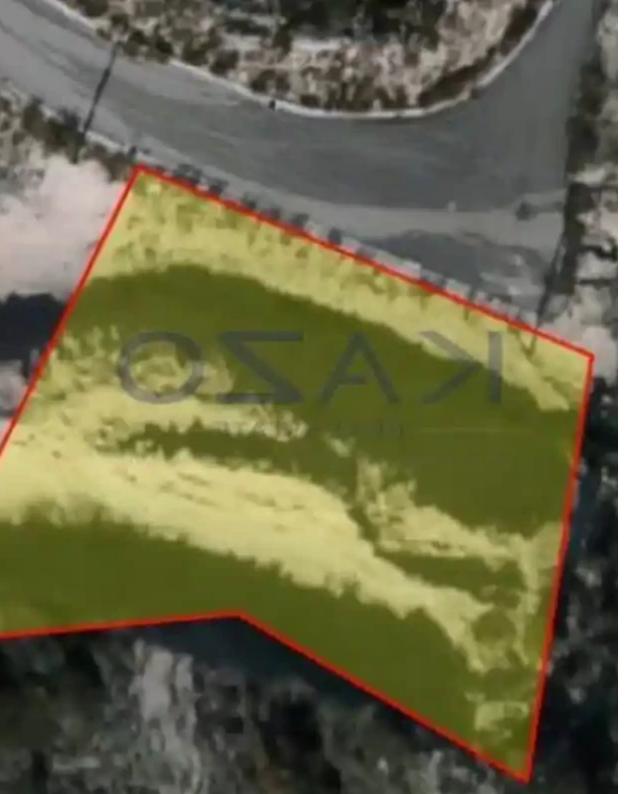

## Residential land 801 m<sup>2</sup>

Limassol, Agios-Tychon-4521, Cyprus

This ad is presented by listings admin, under supervision from,

Licensed Real Estate Agent Reg no: 1234, Lic no: 603/E

**Offered at:** € 160,000

**Estate ID:** 72042

**Ref:** ba5430820

Total plot's-land's area: 801 m²

Coverage: 20 %

Density: 30 %

Available from: 2024-10-25

Offered at: **160,000** 

Type: Residential

"The ideal offer for buyers who seek to purchase a housing plot for future development. The plot has an extent of 801 square meters and has an H5 residential zone, enabling 240 square meters of covered buildable area, consisting of two floors and 8.3 meters rise allowance. The plot has a proximity of 15 minutes to the city center and 5 minutes from the seafront, offering great escapes for the family. To view this housing plot, contact our Sales