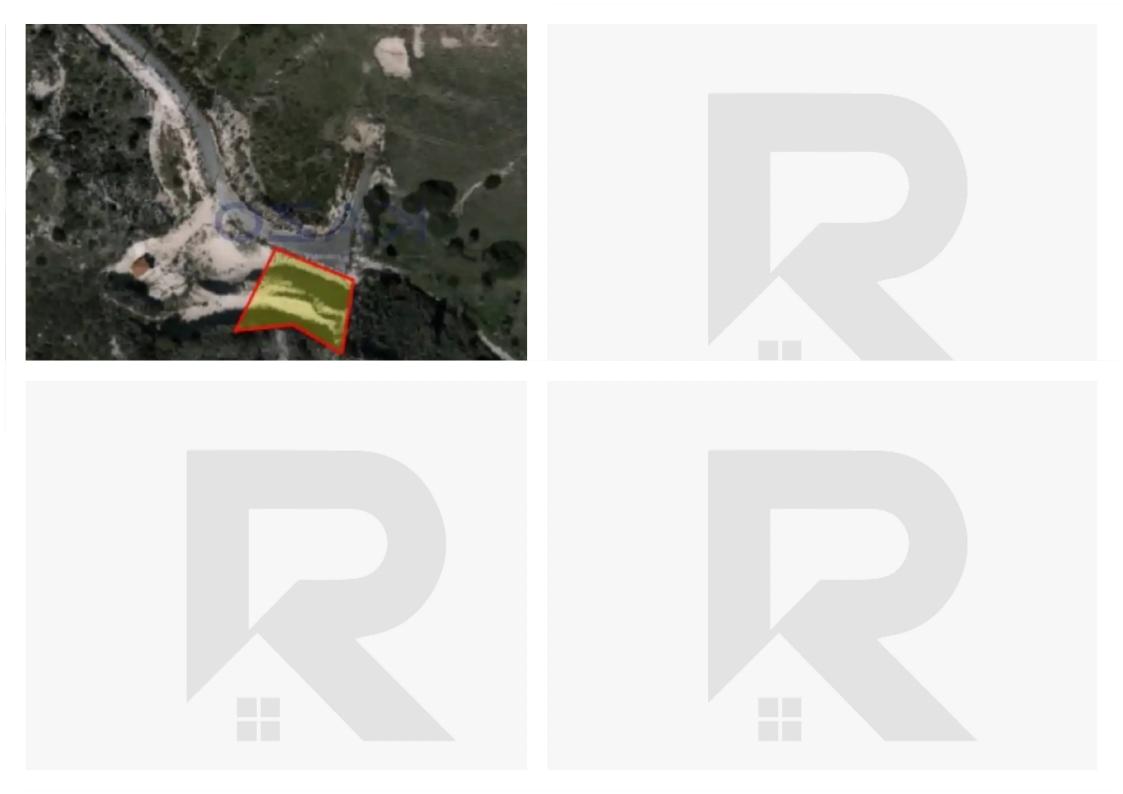

## Residential land 801 m<sup>2</sup>

Limassol, Agios-Tychon-4521, Cyprus

This ad is presented by listings admin, under supervision from,

Licensed Real Estate Agent Reg no: 1234, Lic no: 603/E

**Offered at:** € 160,000

**Estate ID:** 72042

**Ref:** ba5430820

Total plot's-land's area: 801 m²

Coverage: 20 %

Density: 30 %

Available from: 2024-10-25

Offered at: **160,000** 

Type: Residential

"The ideal offer for buyers who seek to purchase a housing plot for future development. The plot has an extent of 801 square meters and has an H5 residential zone, enabling 240 square meters of covered buildable area, consisting of two floors and 8.3 meters rise allowance. The plot has a proximity of 15 minutes to the city center and 5 minutes from the seafront, offering great escapes for the family. To view this housing plot, contact our Sales