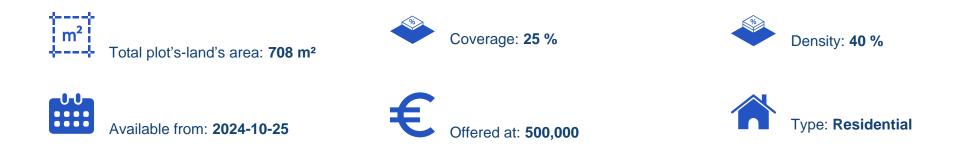

Offered at: € 500,000 Estate ID: 72043 Ref: ba5430832

""This residential plot falls into the category zone of Ka9, with an extent of 708 square meters, 40% density ratio, 20% coverage ratio, and an allowance of a maximum of 10 meters in height and two floors. It is an ideal option for buyers who seek to purchase a residential plot to develop their dream house. It is situated in Agios Athanasios area, next to Panthea Hill, just 15 minutes from Limassol city center. It is situated very close to Grammar and Foley's schools and to all types of services and amenities that a household requires. To view this offer, contact our Sales Department or Book a Viewing Form!""...