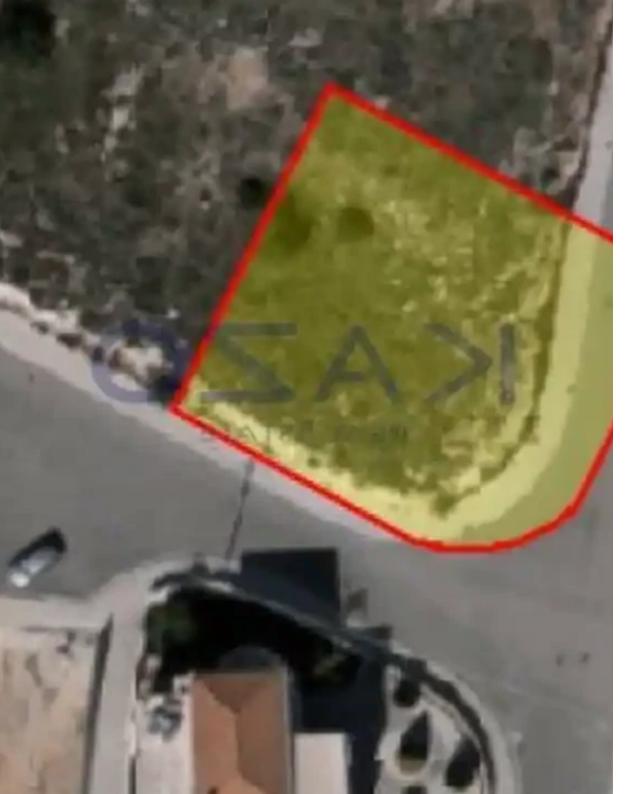

Offered at: € 500,000 Estate ID: 72043 Ref: ba5430832

""This residential plot falls into the category zone of Ka9, with an extent of 708 square meters, 40% density ratio, 20% coverage ratio, and an allowance of a maximum of 10 meters in height and two floors. It is an ideal option for buyers who seek to purchase a residential plot to develop their dream house. It is situated in Agios Athanasios area, next to Panthea Hill, just 15 minutes from Limassol city center. It is situated very close to Grammar and Foley's schools and to all types of services and amenities that a household requires. To view this offer, contact our Sales Department or Book a Viewing Form!""...