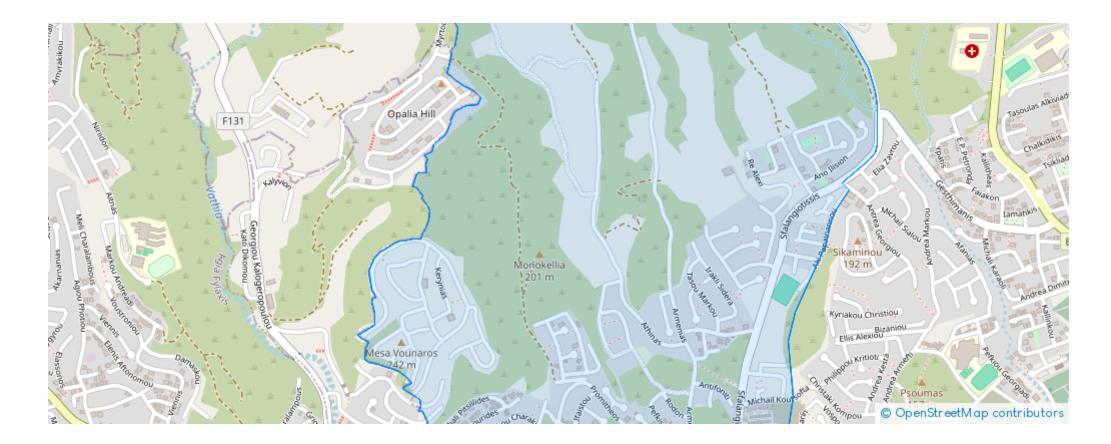

stings admin, under supervision from , Licensed Real Estate Agent Reg no: 1234, Lic no: 603/E

Offered at: € 500,000 Estate ID: 72043 Ref: ba5430832







""This residential plot falls into the category zone of Ka9, with an extent of 708 square meters, 40% density ratio, 20% coverage ratio, and an allowance of a maximum of 10 meters in height and two floors. It is an ideal option for buyers who seek to purchase a residential plot to develop their dream house. It is situated in Agios Athanasios area, next to Panthea Hill, just 15 minutes from Limassol city center. It is situated very close to Grammar and Foley's schools and to all types of services and amenities that a household requires. To view this offer, contact our Sales Department or Book a Viewing Form!""...

## **Estate on map:**







## Website: realty.com.cy/p/residential-land-708-m<sup>2</sup>-ba5430832

Email: info@rimatech.com.cy

Phone: +35795958898 // +35725714014

This ad is presented by listings admin, under supervision from , Licensed Real Estate Agent Reg no: 1234, Lic no: 603/E