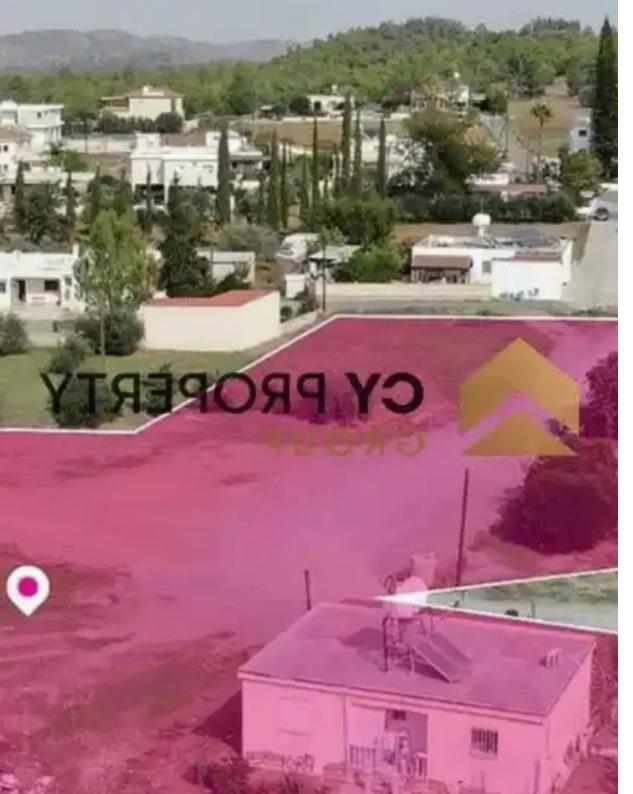

## Residential land 2982 m<sup>2</sup>

Larnaka, Mosfiloti-7647, Cyprus

This ad is presented by listings admin, under supervision from,

Licensed Real Estate Agent Reg no: 1234, Lic no: 603/E

**Offered at:** € 155,000

"""The property under consideration is a 50% share, approximately 2.982 sq.m., of a residential field extending to about 5.965 sq.m. in total. Within the field there is a ground floor house. Moreover, there is Planning Permit in place, which expires on 10/09/2025 for the conversion of the field into 6 plots. The said share refers to proposed plots 1,2 & property abuts on a registered road along its northwest and southeast boundaries, which on site is partially asphalted and partly paved. It is also located within walking distance to amenities and services, and approximately 400m to the Limassol-Nicosia motorway. The property falls within Zone H2, with a building coefficient of 90%...