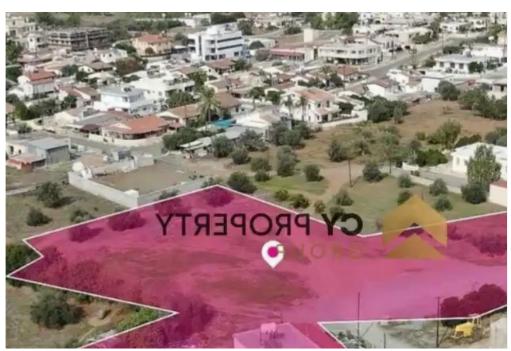

## Residential land 2982 m<sup>2</sup>

Larnaka, Mosfiloti-7647, Cyprus

This ad is presented by listings admin, under supervision from,

Licensed Real Estate Agent Reg no: 1234, Lic no: 603/E

**Offered at:** € 155,000

"""The property under consideration is a 50% share, approximately 2.982 sq.m., of a residential field extending to about 5.965 sq.m. in total. Within the field there is a ground floor house. Moreover, there is Planning Permit in place, which expires on 10/09/2025 for the conversion of the field into 6 plots. The said share refers to proposed plots 1,2 & property abuts on a registered road along its northwest and southeast boundaries, which on site is partially asphalted and partly paved. It is also located within walking distance to amenities and services, and approximately 400m to the Limassol-Nicosia motorway. The property falls within Zone H2, with a building coefficient of 90%...