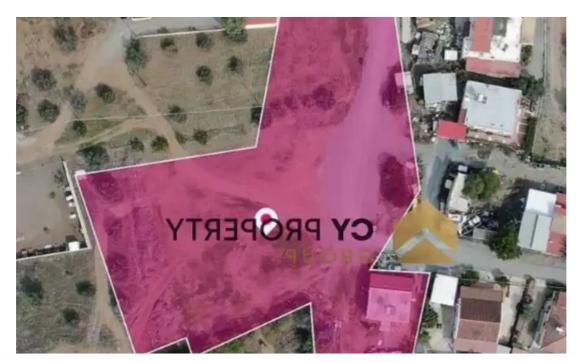

## Residential land 2982 m<sup>2</sup>

Larnaka, Mosfiloti-7647, Cyprus

This ad is presented by listings admin, under supervision from,

Licensed Real Estate Agent Reg no: 1234, Lic no: 603/E

**Offered at:** € 155,000

"""The property under consideration is a 50% share, approximately 2.982 sq.m., of a residential field extending to about 5.965 sq.m. in total. Within the field there is a ground floor house. Moreover, there is Planning Permit in place, which expires on 10/09/2025 for the conversion of the field into 6 plots. The said share refers to proposed plots 1,2 & property abuts on a registered road along its northwest and southeast boundaries, which on site is partially asphalted and partly paved. It is also located within walking distance to amenities and services, and approximately 400m to the Limassol-Nicosia motorway. The property falls within Zone H2, with a building coefficient of 90%...