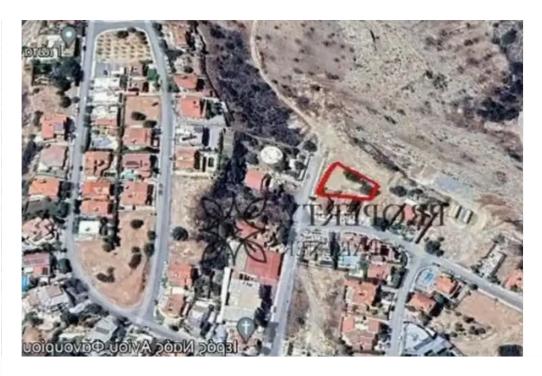

**Offered at:** € 425,000

**Estate ID:** 72045

**Ref:** ba5343941

m<sup>2</sup> |
Total plot's-land's area: 813 m<sup>2</sup>

Available from: 2024-10-25

"""Plot 813 sqm located at the top of Laiki Lefkothea, Limassol. The plot features 80% building density and 45% coverage, to develop a 3-floor building. Title deed available. No VAT.""...