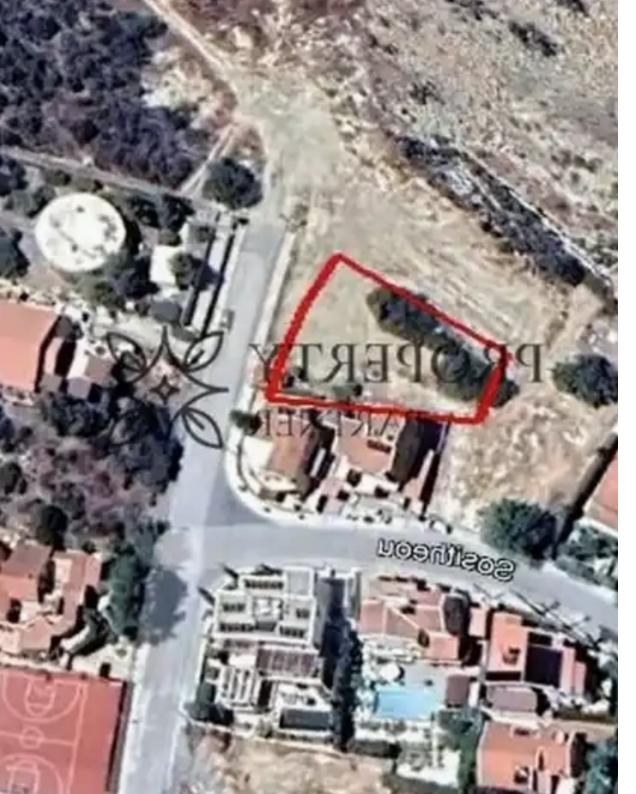

**Offered at:** € 425,000

**Estate ID:** 72045

**Ref:** ba5343941

m<sup>2</sup> |
Total plot's-land's area: 813 m<sup>2</sup>

Available from: 2024-10-25

"""Plot 813 sqm located at the top of Laiki Lefkothea, Limassol. The plot features 80% building density and 45% coverage, to develop a 3-floor building. Title deed available. No VAT.""...