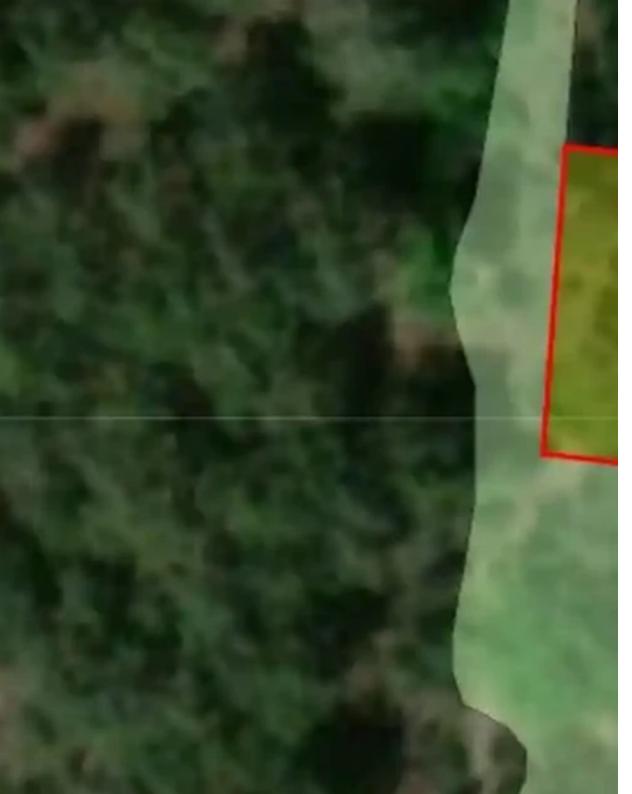

## Residential land 1217 m<sup>2</sup>

Limassol, Pano-Platres-4820 , Cyprus

This ad is presented by listings admin, under supervision from ,

Licensed Real Estate Agent Reg no: 1234, Lic no: 603/E

**Offered at:** € 155,000

**Estate ID:** 72047

**Ref:** ba5269737

m² |
Total plot's-land's area: 1217 m²

Available from: 2024-10-25

"""This plot of land in Pano Platres, Limassol is now available for sale. The plot is located in a quiet and peaceful area of Platres forests."""...

## **Estate on map:**

Website: realty.com.cy/p/residential-land-1217-m²-ba5269737

Email: info@rimatech.com.cy

**Phone:** +35795958898 // +35725714014

This ad is presented by listings admin, under supervision from ,