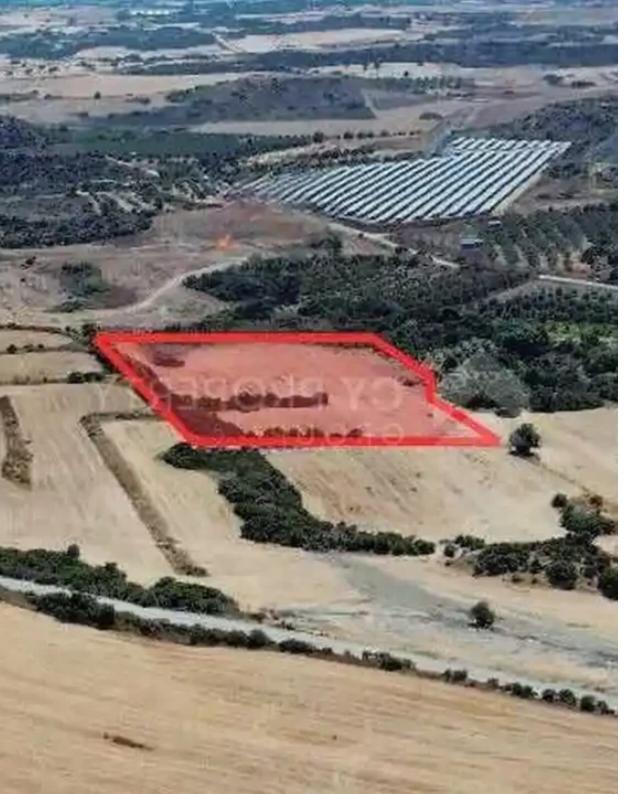

## Agricultural land 7324 m<sup>2</sup>

Larnaka, Maroni-7737, Cyprus

This ad is presented by listings admin, under supervision from,

Licensed Real Estate Agent Reg no: 1234, Lic no: 603/E

**Offered at:** € 60,000

""Agricultural field in Maroni community of Larnacas district. It is situated at a distance approximately 1.5 km northeast of the community center and approximately 2.4 km north of Mazotos - Zigi road connection. It has a regular shape and an even surface. It abuts onto a public registered road along its northwestern boundary with frontage of approximately 38 meters. The property falls within the Agricultural Zone ?3, having a building density of 10%.

It is noted that the property falls within the consolidation area.""...