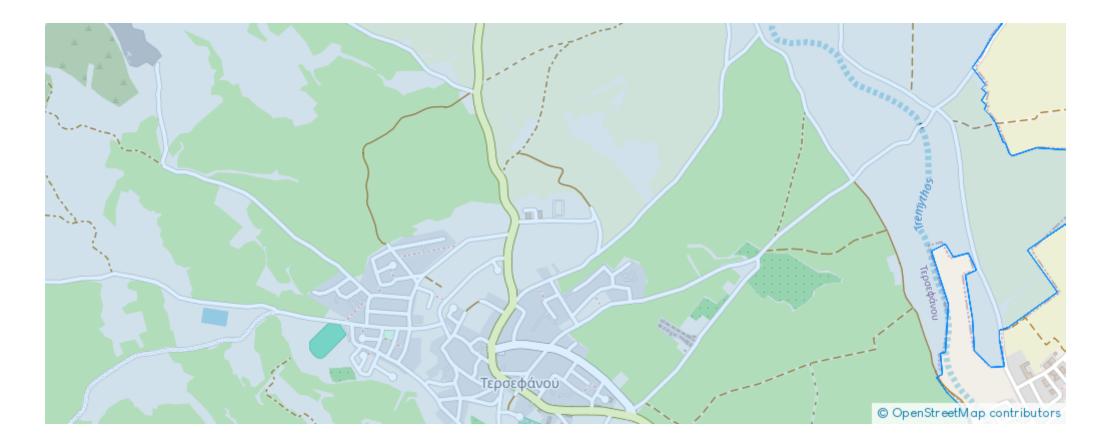

4, Lic no: 603/E

Offered at: €130,000 Estate ID: 72049 Ref: ba5256625









""Available for sale is the 1/3 undivided share of a residential field, which corresponds to an area of approximately 2,115 sqm, in Tersefanou community of Larnaca district. It is situated approximately 400m southeast of the community center and approximately 100m northeast of Tersefanou Primary School. It has an irregular shape with an even surface, and it abuts onto a public registered asphalt road along its northern and southern boundary with total frontage of approximately 180 meters. It lies within residential Town Planning Zone ?2 which allows for the development of a two-storey building with a building factor of 90%. It is also suitable for plot separation or a residential develop...

## Estate on map:







## Website: realty.com.cy/p/residential-land-6346-m<sup>2</sup>-ba5256625

Email: info@rimatech.com.cy

Phone: +35795958898 // +35725714014

This ad is presented by listings admin, under supervision from , Licensed Real Estate Agent Reg no: 1234, Lic no: 603/E