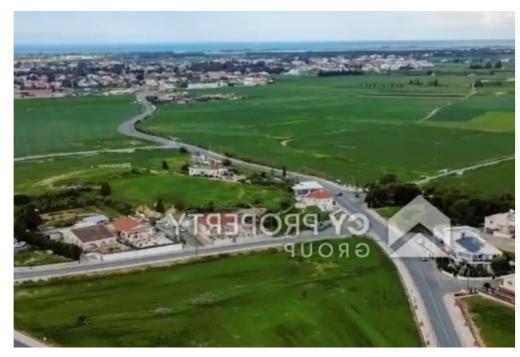

""Available for sale is the 1/3 undivided share of a residential field, which corresponds to an area of approximately 2,115 sqm, in Tersefanou community of Larnaca district. It is situated approximately 400m southeast of the community center and approximately 100m northeast of Tersefanou Primary School. It has an irregular shape with an even surface, and it abuts onto a public registered asphalt road along its northern and southern boundary with total frontage of approximately 180 meters. It lies within residential Town Planning Zone ?2 which allows for the development of a two-storey building with a building factor of 90%. It is also suitable for plot separation or a residential develop...