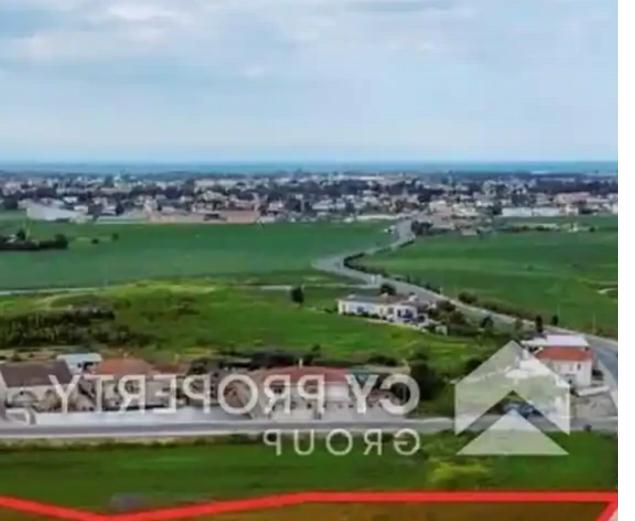

""Available for sale is the 1/3 undivided share of a residential field, which corresponds to an area of approximately 2,115 sqm, in Tersefanou community of Larnaca district. It is situated approximately 400m southeast of the community center and approximately 100m northeast of Tersefanou Primary School. It has an irregular shape with an even surface, and it abuts onto a public registered asphalt road along its northern and southern boundary with total frontage of approximately 180 meters. It lies within residential Town Planning Zone ?2 which allows for the development of a two-storey building with a building factor of 90%. It is also suitable for plot separation or a residential develop...