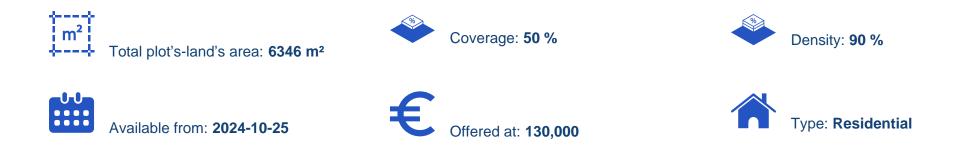

## Residential land 6346 m<sup>2</sup>

Larnaka, Tersefanou-7562, Cyprus This ad is presented by listings admin, under supervision from, Licensed Real Estate Agent Reg no: 1234, Lic no: 603/E

Offered at: €130,000 Estate ID: 72049 Ref: ba5256625

""Available for sale is the 1/3 undivided share of a residential field, which corresponds to an area of approximately 2,115 sqm, in Tersefanou community of Larnaca district. It is situated approximately 400m southeast of the community center and approximately 100m northeast of Tersefanou Primary School. It has an irregular shape with an even surface, and it abuts onto a public registered asphalt road along its northern and southern boundary with total frontage of approximately 180 meters. It lies within residential Town Planning Zone ?2 which allows for the development of a two-storey building with a building factor of 90%. It is also suitable for plot separation or a residential develop...