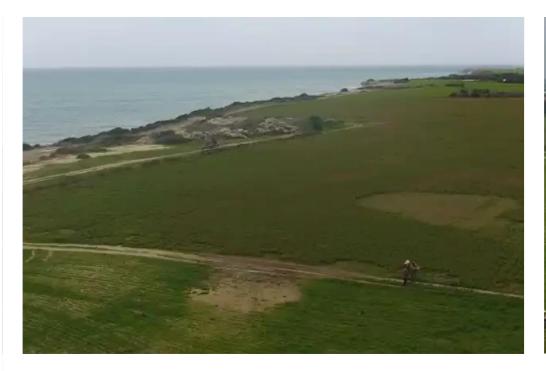

""""Beachfront plot, featuring: • 20,000m<sup>2</sup> • Build factor: 10% or 35-45% for tourist development. • Beachfront location • Highway access • Level, flat land
• Project in place, including plans. An expansive beachfront plot stretching out from the pristine coast into the countryside of Mazotos, Larnaca.
20,000m<sup>2</sup> of land ideal for tourist development, with excellent infrastructure and access links to both Limassol and Larnaca. This land is on offer with a tourist development project in place; architectural plans included. The plot is situated a mere 15 mins from Larnaca Int&#39;l airport."""...