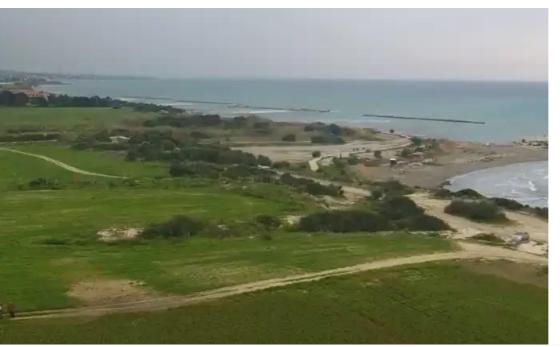

""""Beachfront plot, featuring: • 20,000m<sup>2</sup> • Build factor: 10% or 35-45% for tourist development. • Beachfront location • Highway access • Level, flat land
• Project in place, including plans. An expansive beachfront plot stretching out from the pristine coast into the countryside of Mazotos, Larnaca.
20,000m<sup>2</sup> of land ideal for tourist development, with excellent infrastructure and access links to both Limassol and Larnaca. This land is on offer with a tourist development project in place; architectural plans included. The plot is situated a mere 15 mins from Larnaca Int&#39;l airport."""...