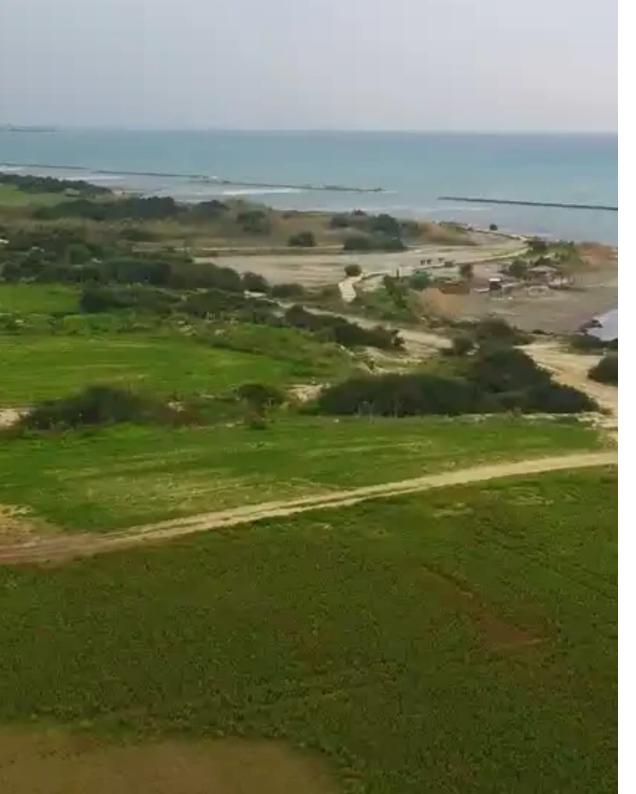

""""Beachfront plot, featuring: • 20,000m<sup>2</sup> • Build factor: 10% or 35-45% for tourist development. • Beachfront location • Highway access • Level, flat land
• Project in place, including plans. An expansive beachfront plot stretching out from the pristine coast into the countryside of Mazotos, Larnaca.
20,000m<sup>2</sup> of land ideal for tourist development, with excellent infrastructure and access links to both Limassol and Larnaca. This land is on offer with a tourist development project in place; architectural plans included. The plot is situated a mere 15 mins from Larnaca Int&#39;l airport."""...