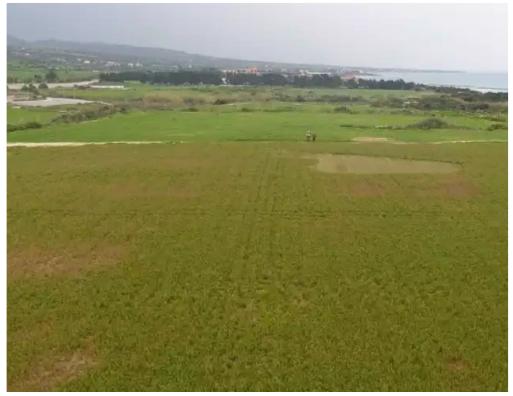

""""Beachfront plot, featuring: • 20,000m<sup>2</sup> • Build factor: 10% or 35-45% for tourist development. • Beachfront location • Highway access • Level, flat land
• Project in place, including plans. An expansive beachfront plot stretching out from the pristine coast into the countryside of Mazotos, Larnaca.
20,000m<sup>2</sup> of land ideal for tourist development, with excellent infrastructure and access links to both Limassol and Larnaca. This land is on offer with a tourist development project in place; architectural plans included. The plot is situated a mere 15 mins from Larnaca Int&#39;l airport."""...