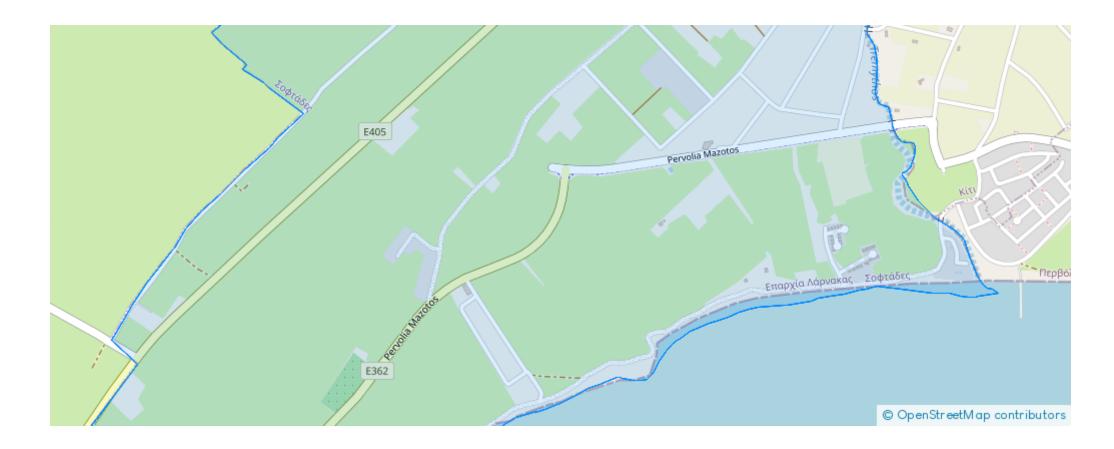

under supervision from , Licensed Real Estate Agent Reg no: 1234, Lic no: 603/E

Offered at: €4,650,000 Estate ID: 72050 Ref: ba3036243



















""""Beachfront plot, featuring: • 20,000m<sup>2</sup> • Build factor: 10% or 35-45% for tourist development. • Beachfront location • Highway access • Level, flat land
• Project in place, including plans. An expansive beachfront plot stretching out from the pristine coast into the countryside of Mazotos, Larnaca.
20,000m<sup>2</sup> of land ideal for tourist development, with excellent infrastructure and access links to both Limassol and Larnaca. This land is on offer with a tourist development project in place; architectural plans included. The plot is situated a mere 15 mins from Larnaca Int&#39;l airport."""...

## **Estate on map:**







## Website: realty.com.cy/p/tourist-land-20000-m<sup>2</sup>-ba3036243

Email: info@rimatech.com.cy

**Phone:** +35795958898 // +35725714014

This ad is presented by listings admin, under supervision from , Licensed Real Estate Agent Reg no: 1234, Lic no: 603/E