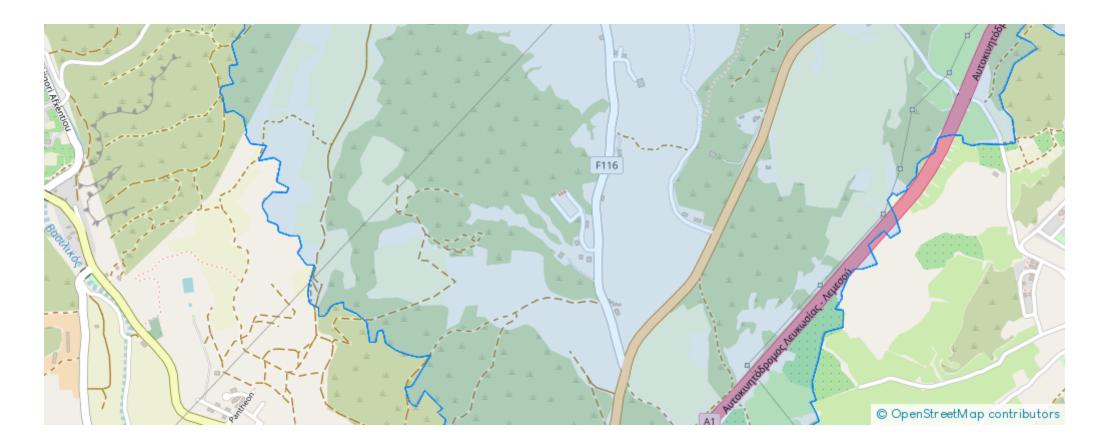

## Residential land 4850 m<sup>2</sup>

Larnaka, Tochni-7740 , Cyprus This ad is presented by listings admin, under supervision from , Licensed Real Estate Agent Reg no: 1234, Lic no: 603/E

Offered at: €119,000 Estate ID: 72051 Ref: ba5020817









"Residential share of land, extending to about 9.700 sq.m. in total(4.850 sq.m share). Access to the field is via a registered road with total frontage is approx. 146m The asset is located approx. 1.1km from B1 Motorway. The property falls within Zone H2, with a building coefficient of 90%, coverage of 50%, and permission for 2 floors (8.3m) of construction.""...

## **Estate on map:**







## Website: realty.com.cy/p/residential-land-4850-m<sup>2</sup>-ba5020817

Email: info@rimatech.com.cy

**Phone:** +35795958898 // +35725714014

This ad is presented by listings admin, under supervision from , Licensed Real Estate Agent Reg no: 1234, Lic no: 603/E