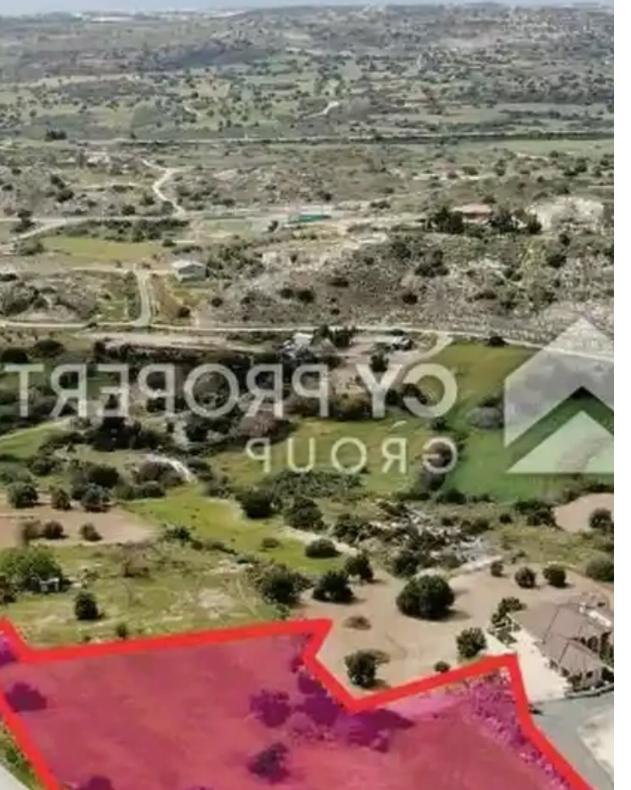

"Residential share of land, extending to about 9.700 sq.m. in total(4.850 sq.m share). Access to the field is via a registered road with total frontage is approx. 146m The asset is located approx. 1.1km from B1 Motorway. The property falls within Zone H2, with a building coefficient of 90%, coverage of 50%, and permission for 2 floors (8.3m) of construction.""...