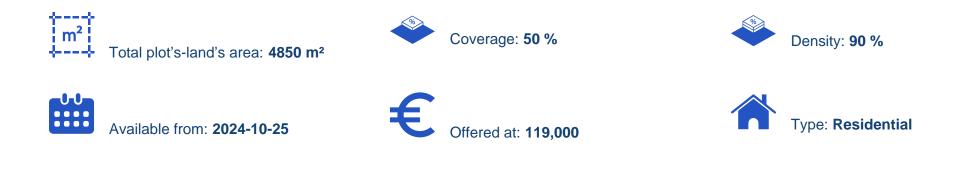

## Residential land 4850 m<sup>2</sup>

Larnaka, Tochni-7740 , Cyprus This ad is presented by listings admin, under supervision from , Licensed Real Estate Agent Reg no: 1234, Lic no: 603/E

Offered at: €119,000 Estate ID: 72051 Ref: ba5020817

"Residential share of land, extending to about 9.700 sq.m. in total(4.850 sq.m share). Access to the field is via a registered road with total frontage is approx. 146m The asset is located approx. 1.1km from B1 Motorway. The property falls within Zone H2, with a building coefficient of 90%, coverage of 50%, and permission for 2 floors (8.3m) of construction.""...