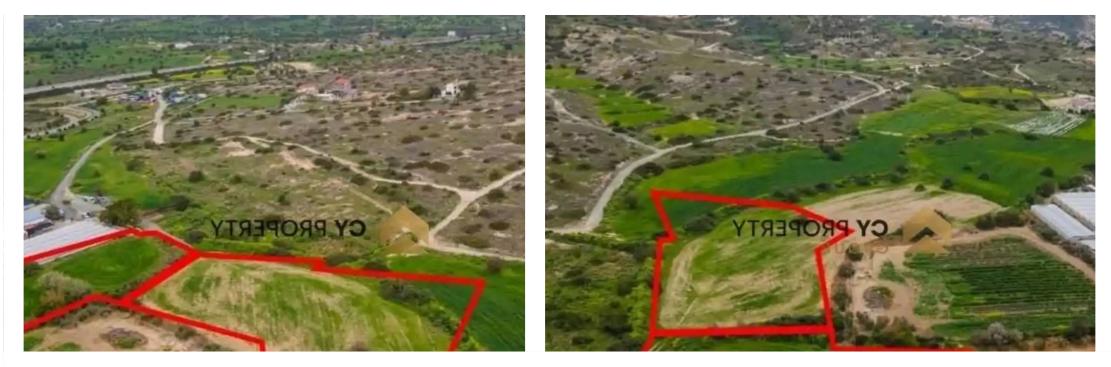

"""The fields consist of two adjacent fields in Kalavasos village. They are located 4km from Zygi coastline. The fields offers close proximity to all amenities and easy access to the highway. This property fall within the "H3" Residential Zone which allows for 60% building density, 35% building coverage, 2 floors and up to 8.30 meters height."""...