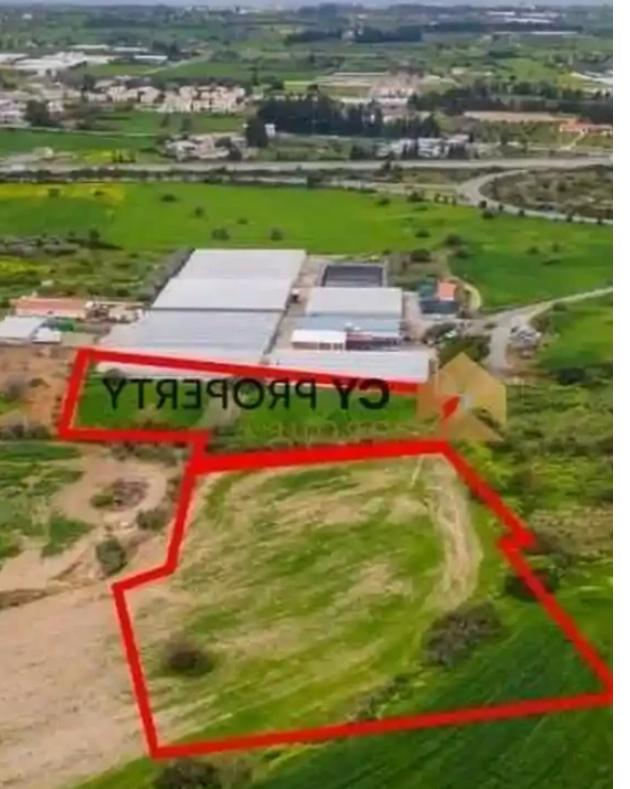

"""The fields consist of two adjacent fields in Kalavasos village. They are located 4km from Zygi coastline. The fields offers close proximity to all amenities and easy access to the highway. This property fall within the "H3" Residential Zone which allows for 60% building density, 35% building coverage, 2 floors and up to 8.30 meters height."""...