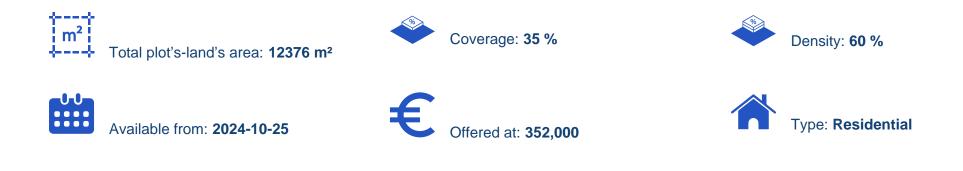

## Residential land 12376 m<sup>2</sup>

Larnaka, Kalavasos-7733 , Cyprus This ad is presented by listings admin, under supervision from , Licensed Real Estate Agent Reg no: 1234, Lic no: 603/E

Offered at: €352,000 Estate ID: 72052 Ref: ba4572072

"""The fields consist of two adjacent fields in Kalavasos village. They are located 4km from Zygi coastline. The fields offers close proximity to all amenities and easy access to the highway. This property fall within the "H3" Residential Zone which allows for 60% building density, 35% building coverage, 2 floors and up to 8.30 meters height."""...