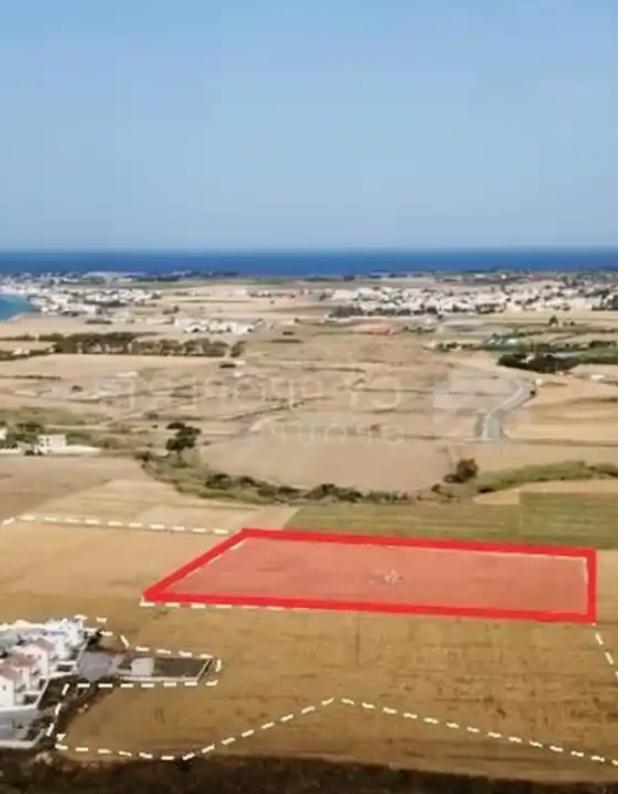

## Tourist land 54070 m<sup>2</sup>

Larnaka, Softades-7561, Cyprus

This ad is presented by listings admin, under supervision from,

Licensed Real Estate Agent Reg no: 1234, Lic no: 603/E

**Offered at:** € 585,000

"""""Field is available for sale in touristic area located in Softades village, the field has very good access to the neighbouring communities, the coastline and to numerous amenities. The field has an area of 54070 sq.m. which the 10,000 is for sale. Title Deed available."""""...