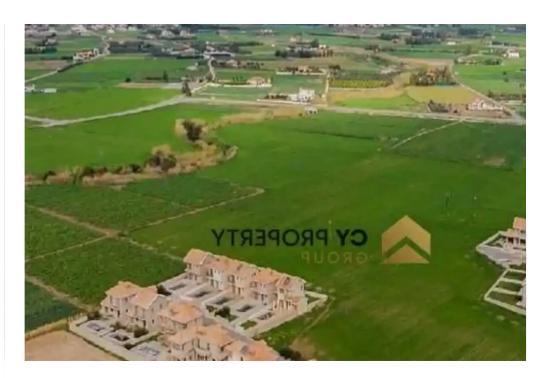

## Tourist land 54070 m<sup>2</sup>

Larnaka, Softades-7561, Cyprus

This ad is presented by listings admin, under supervision from,

Licensed Real Estate Agent Reg no: 1234, Lic no: 603/E

**Offered at:** € 585,000

"""""Field is available for sale in touristic area located in Softades village, the field has very good access to the neighbouring communities, the coastline and to numerous amenities. The field has an area of 54070 sq.m. which the 10,000 is for sale. Title Deed available."""""...