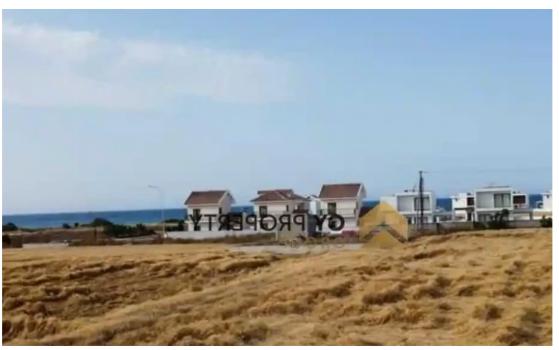

## Tourist land 54070 m<sup>2</sup>

Larnaka, Softades-7561, Cyprus

This ad is presented by listings admin, under supervision from,

Licensed Real Estate Agent Reg no: 1234, Lic no: 603/E

**Offered at:** € 585,000

"""""Field is available for sale in touristic area located in Softades village, the field has very good access to the neighbouring communities, the coastline and to numerous amenities. The field has an area of 54070 sq.m. which the 10,000 is for sale. Title Deed available."""""...