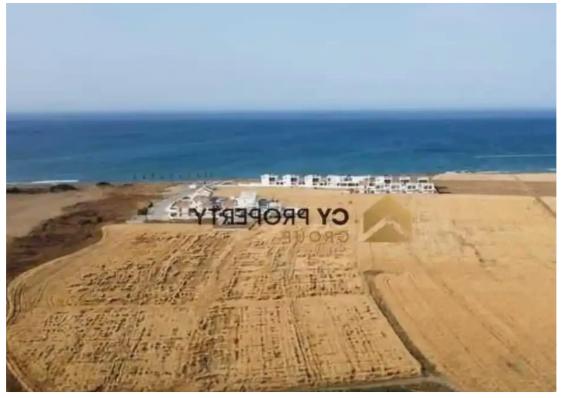

## Tourist land 54070 m<sup>2</sup>

Larnaka, Softades-7561, Cyprus

This ad is presented by listings admin, under supervision from,

Licensed Real Estate Agent Reg no: 1234, Lic no: 603/E

**Offered at:** € 585,000

"""""Field is available for sale in touristic area located in Softades village, the field has very good access to the neighbouring communities, the coastline and to numerous amenities. The field has an area of 54070 sq.m. which the 10,000 is for sale. Title Deed available."""""...