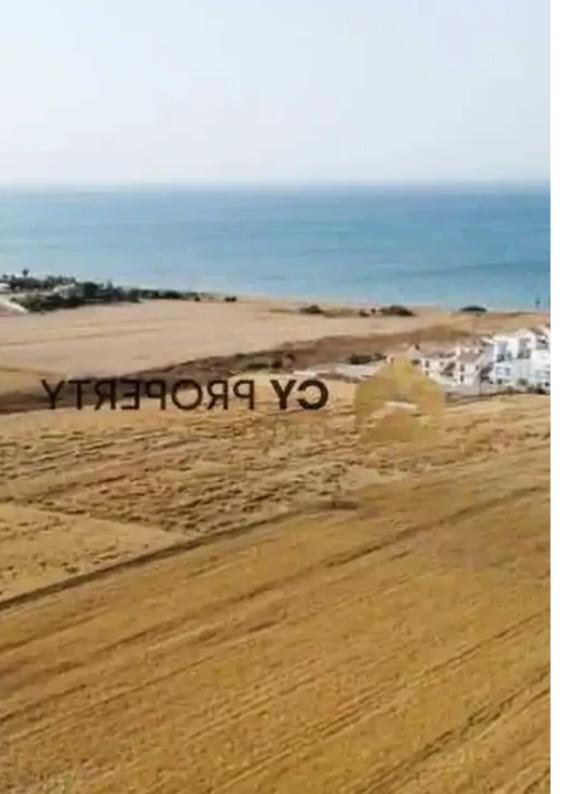

## Tourist land 54070 m<sup>2</sup>

Larnaka, Softades-7561, Cyprus

This ad is presented by listings admin, under supervision from,

Licensed Real Estate Agent Reg no: 1234, Lic no: 603/E

**Offered at:** € 585,000

"""""Field is available for sale in touristic area located in Softades village, the field has very good access to the neighbouring communities, the coastline and to numerous amenities. The field has an area of 54070 sq.m. which the 10,000 is for sale. Title Deed available."""""...