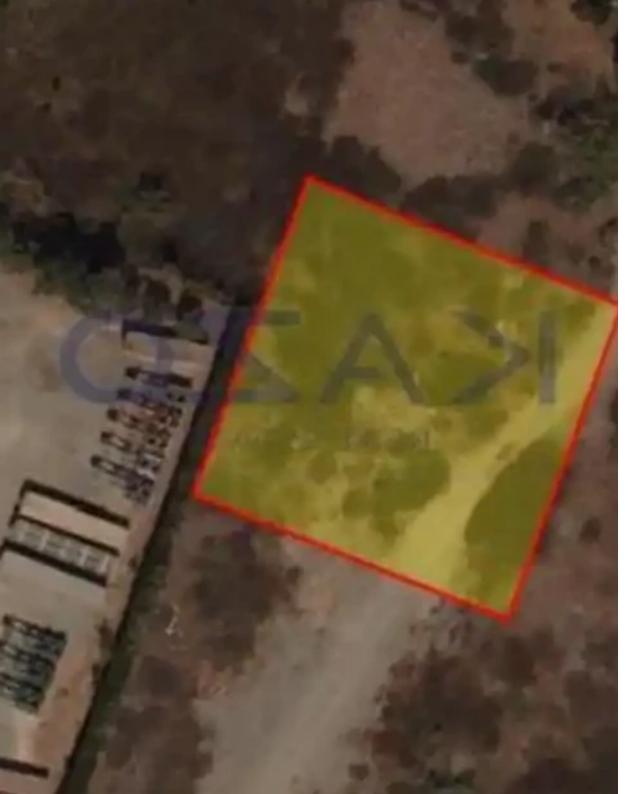

## Residential land 1362 m<sup>2</sup>

Limassol, New-Port-My-Mall-Zakaki-3046, Cyprus

This ad is presented by listings admin, under supervision from,

Licensed Real Estate Agent Reg no: 1234, Lic no: 603/E

**Offered at:** € 953,400

**Estate ID:** 72061

**Ref:** ba5430883

Total plot's-land's area: 1362 m²

Coverage: 50 %

Density: 100 %

Available from: 2024-10-25

Offered at: 953,400

Гуре: **Residential** 

""Amazing residential land parcel for sale in the beautiful Zakaki area, close to the New Casino and My Mall. Residential land parcel for sale in the west Limassol, Zakaki area. The land extends to an area of 1,362 square meters and falls into the Ka5 residential zone, with a 100% building density ratio, 50% building coverage ratio, and with a maximum height allowance of 13.5 meters and three floors in development. The land parcel is located in the Zakaki area, a constantly developing area in west Limassol. The residential land is in proximity to all types of services and amenities that a modern household needs and is in walking distance to My Mall, the New Casino, and the New Port. Also...