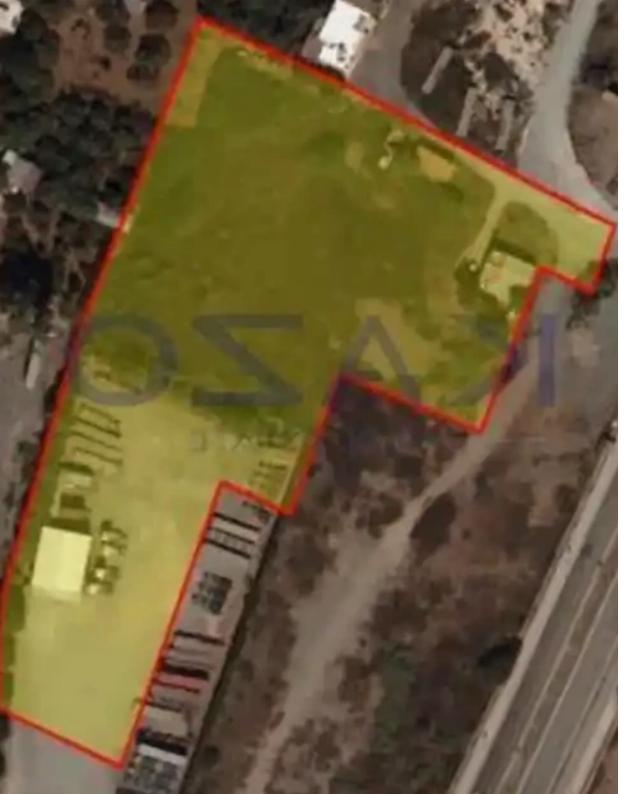

## Residential land 11898 m<sup>2</sup>

Limassol, New-Port-Zakaki-3045, Cyprus

This ad is presented by listings admin, under supervision from,

Licensed Real Estate Agent Reg no: 1234, Lic no: 603/E

**Offered at:** €8,328,600

**Estate ID:** 72062

**Ref:** ba5430882

Total plot's-land's area: 11898 m²

Coverage: 60 %

Density: 90 %

Available from: 2024-10-25

Offered at: 8,328,600

Type: **Residentia** 

""Incredibly large mixed-use land parcel is available for sale in Zakaki, west Limassol. The land parcel covers an area of 11,898 and holds ??5 and ??4-??3 zone, 71% of the land belongs to the ??5 residential zone, offering 100% building density, and 50% building coverage, allowing development up to 13,5 meters and three floors. The 29% of the land holds a ??4-??3 industrial zone, offering a building density of 90%, a building coverage of 60%, and allows the development of 2 floors. Located in the Zakaki area, one of the most developing areas in Limassol, this amazing land parcel is in proximity to the New Port, My Mall, the New Casino, and the sandy beach of Lady's Mile....