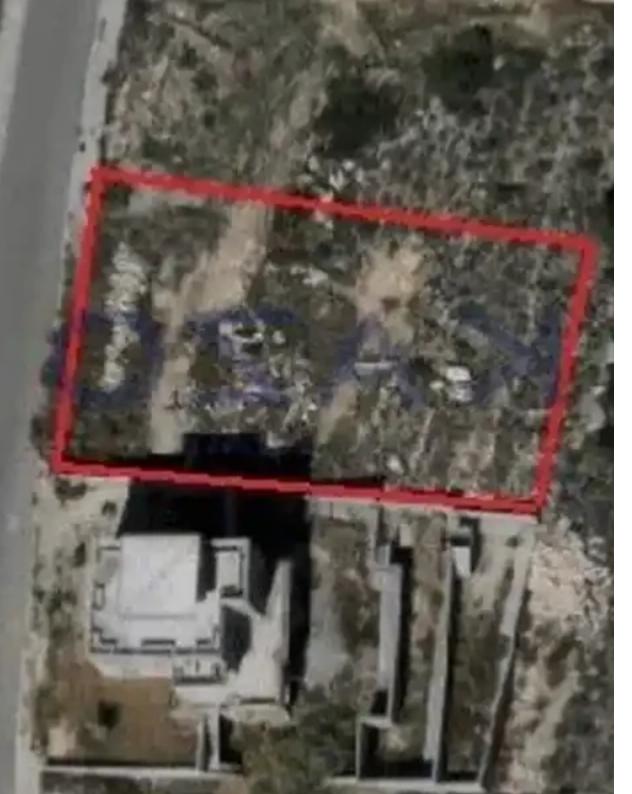

Offered at: €245,000 Estate ID: 72065 Ref: ba5430877

"Residential plot parcel available for immediate sale in Agia Fyla, a great location! This residential plot expands to an area of 941 square meters and belongs in a Ka8 zone, having a 60% building density and 35% building coverage. This means that in this plot it can be developed a residential building of a maximum height of 10 meters and up to 2 floors. Concerning the above, the plot consists of a majestic opportunity for people who aim to invest in the residential market as in this area there is high housing demand. The plot is located in Agia Fyla, above the Motorway, and offers unique mountain and town views. Its proximity distance to the Motorway facilitates easy traveling to the cit...