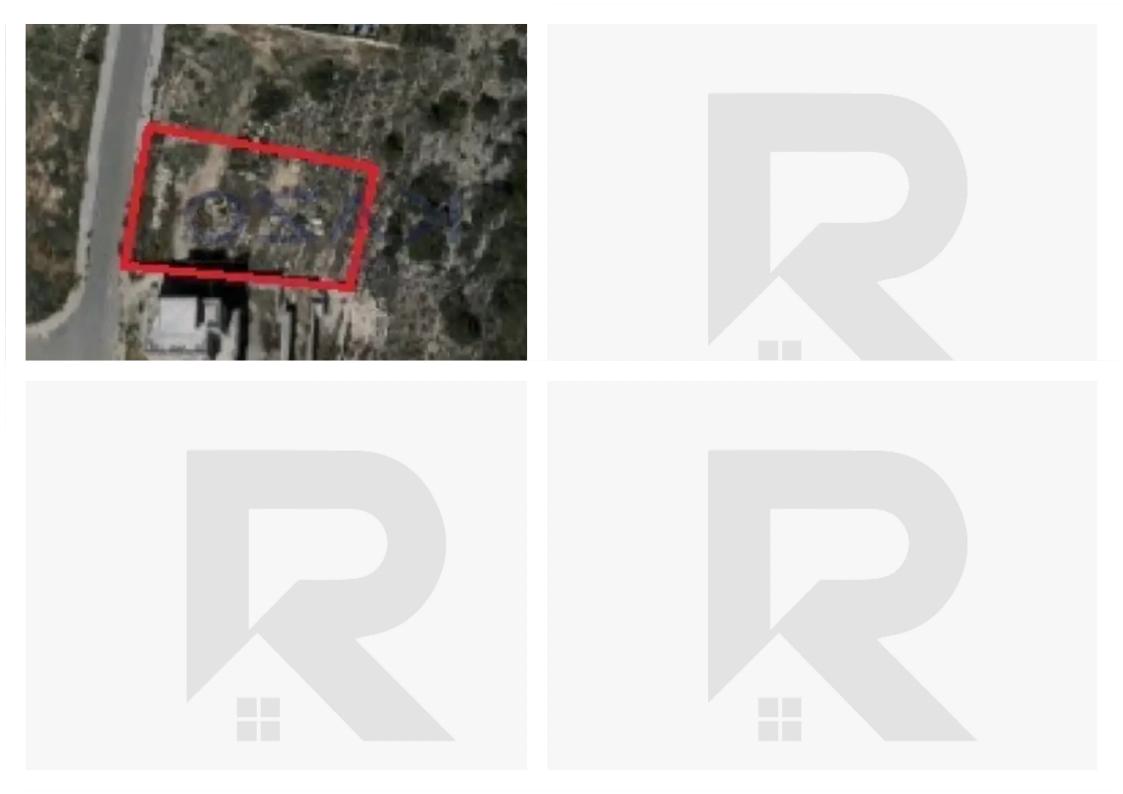

Offered at: €245,000 Estate ID: 72065 Ref: ba5430877

"Residential plot parcel available for immediate sale in Agia Fyla, a great location! This residential plot expands to an area of 941 square meters and belongs in a Ka8 zone, having a 60% building density and 35% building coverage. This means that in this plot it can be developed a residential building of a maximum height of 10 meters and up to 2 floors. Concerning the above, the plot consists of a majestic opportunity for people who aim to invest in the residential market as in this area there is high housing demand. The plot is located in Agia Fyla, above the Motorway, and offers unique mountain and town views. Its proximity distance to the Motorway facilitates easy traveling to the cit...