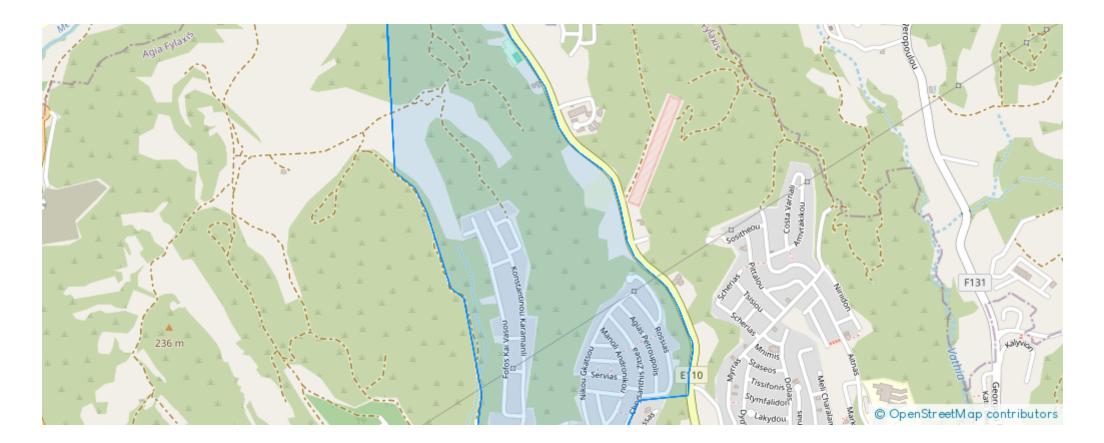

34, Lic no: 603/E

Offered at: €245,000 Estate ID: 72065 Ref: ba5430877







"Residential plot parcel available for immediate sale in Agia Fyla, a great location! This residential plot expands to an area of 941 square meters and belongs in a Ka8 zone, having a 60% building density and 35% building coverage. This means that in this plot it can be developed a residential building of a maximum height of 10 meters and up to 2 floors. Concerning the above, the plot consists of a majestic opportunity for people who aim to invest in the residential market as in this area there is high housing demand. The plot is located in Agia Fyla, above the Motorway, and offers unique mountain and town views. Its proximity distance to the Motorway facilitates easy traveling to the cit...

## Estate on map:







## Website: realty.com.cy/p/residential-land-941-m<sup>2</sup>-ba5430877

Email: info@rimatech.com.cy

Phone: +35795958898 // +35725714014

This ad is presented by listings admin, under supervision from , Licensed Real Estate Agent Reg no: 1234, Lic no: 603/E