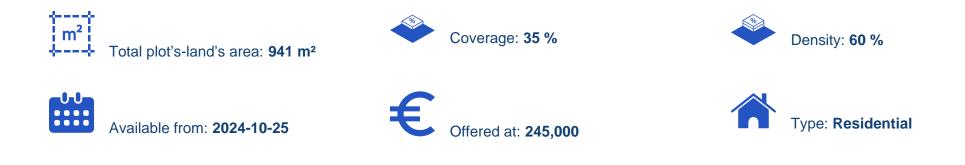

## Residential land 941 m<sup>2</sup>

Limassol, Hills-Agia-Phyla-Agia-Fylaxis-3119, Cyprus This ad is presented by listings admin, under supervision from, Licensed Real Estate Agent Reg no: 1234, Lic no: 603/E

Offered at: €245,000 Estate ID: 72065 Ref: ba5430877

"Residential plot parcel available for immediate sale in Agia Fyla, a great location! This residential plot expands to an area of 941 square meters and belongs in a Ka8 zone, having a 60% building density and 35% building coverage. This means that in this plot it can be developed a residential building of a maximum height of 10 meters and up to 2 floors. Concerning the above, the plot consists of a majestic opportunity for people who aim to invest in the residential market as in this area there is high housing demand. The plot is located in Agia Fyla, above the Motorway, and offers unique mountain and town views. Its proximity distance to the Motorway facilitates easy traveling to the cit...