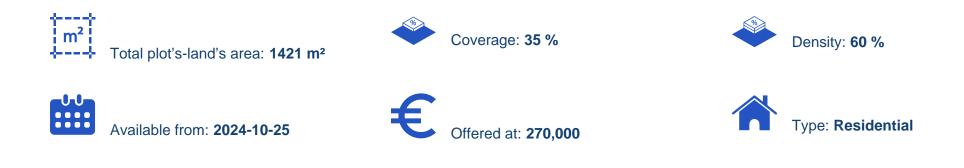

## Residential land 1421 m<sup>2</sup>

Limassol, Hills-Agia-Phyla-Agia-Fylaxis-3119 , Cyprus This ad is presented by listings admin, under supervision from , Licensed Real Estate Agent Reg no: 1234, Lic no: 603/E

Offered at: €270,000 Estate ID: 72066 Ref: ba5430874

""Large residential plot available for sale in the Agia Fyla area. The residential plot is located in a family-friendly and calm area in Agia Fyla, close to all amenities and the Motorway. The plot parcel is about 10-minutes of driving distance to the Motorway, meaning that will be easier to travel to any part of Limassol or Cyprus. In particular, within 20 minutes of driving one will be able to reach the Old Town, Limassol Marina, the New Casino, My Mall, the Pyrgos and Germasoyeia Tourist areas, and many other brilliant places. In proximity to the residential plot, there are all types of amenities that a contemporary household needs, amenities ranging from supermarkets, private and public...