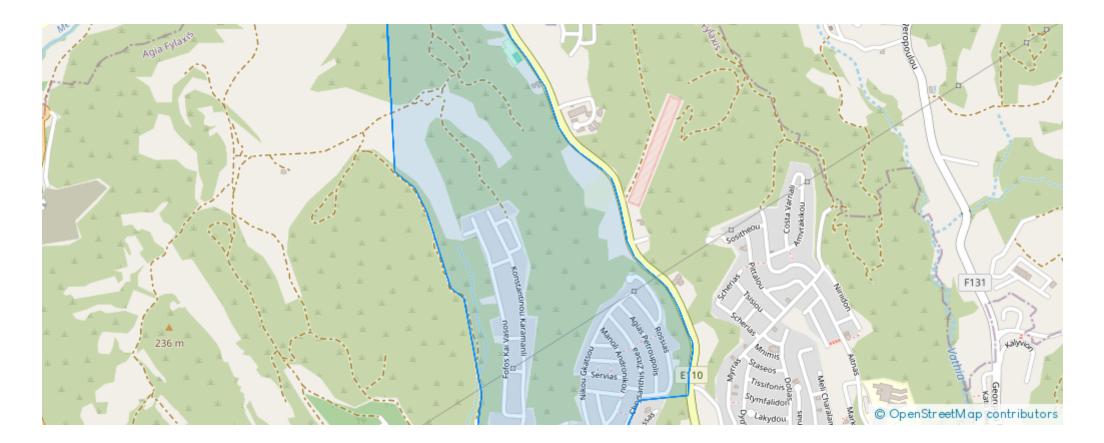

, Lic no: 603/E

Offered at: €270,000 Estate ID: 72066 Ref: ba5430874







""Large residential plot available for sale in the Agia Fyla area. The residential plot is located in a family-friendly and calm area in Agia Fyla, close to all amenities and the Motorway. The plot parcel is about 10-minutes of driving distance to the Motorway, meaning that will be easier to travel to any part of Limassol or Cyprus. In particular, within 20 minutes of driving one will be able to reach the Old Town, Limassol Marina, the New Casino, My Mall, the Pyrgos and Germasoyeia Tourist areas, and many other brilliant places. In proximity to the residential plot, there are all types of amenities that a contemporary household needs, amenities ranging from supermarkets, private and public...

## Estate on map:







## Website: realty.com.cy/p/residential-land-1421-m<sup>2</sup>-ba5430874

Email: info@rimatech.com.cy

**Phone:** +35795958898 // +35725714014

This ad is presented by listings admin, under supervision from , Licensed Real Estate Agent Reg no: 1234, Lic no: 603/E