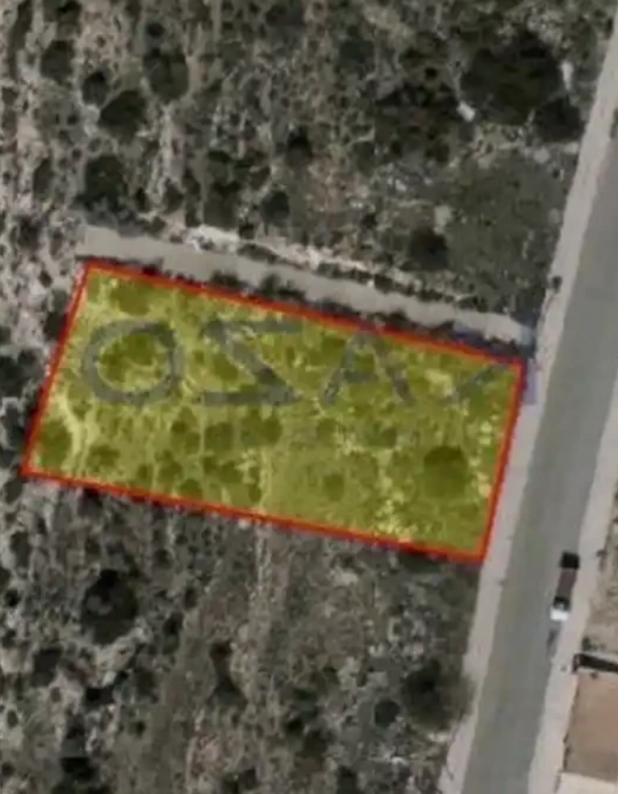

## Residential land 1224 m<sup>2</sup>

Limassol, Hills-Agia-Phyla-Agia-Fylaxis-3119, Cyprus
This ad is presented by listings admin, under supervision from,
Licensed Real Estate Agent Reg no: 1234, Lic no: 603/E

**Offered at:** €235,000

**Estate ID:** 72067

**Ref:** ba5430872

Total plot's-land's area: 1224 m²

Coverage: 35 %

Density: 60 %

Available from: 2024-10-25

Offered at: 235,000

Type: Residential

""Residential 1,224 square meters plot for sale in the beautiful area of Agia Fyla, in the northern Limassol. This purely residential area is situated in the northern district of Limassol, above the motorway, and in a range of all types of services and amenities. In particular, the plot is just a ten-minute drive from the Motorway, facilitating thus traveling to any rural and urban area of the country. Also, close to this property, there are all types of services that a modern household needs. such as supermarkets, pharmacies, restaurants, cafes, gyms, parks, private and public schools, kindergartens, and more.

This plot parcel holds a ??8 residential zone and covers an area of 1,224 squ...