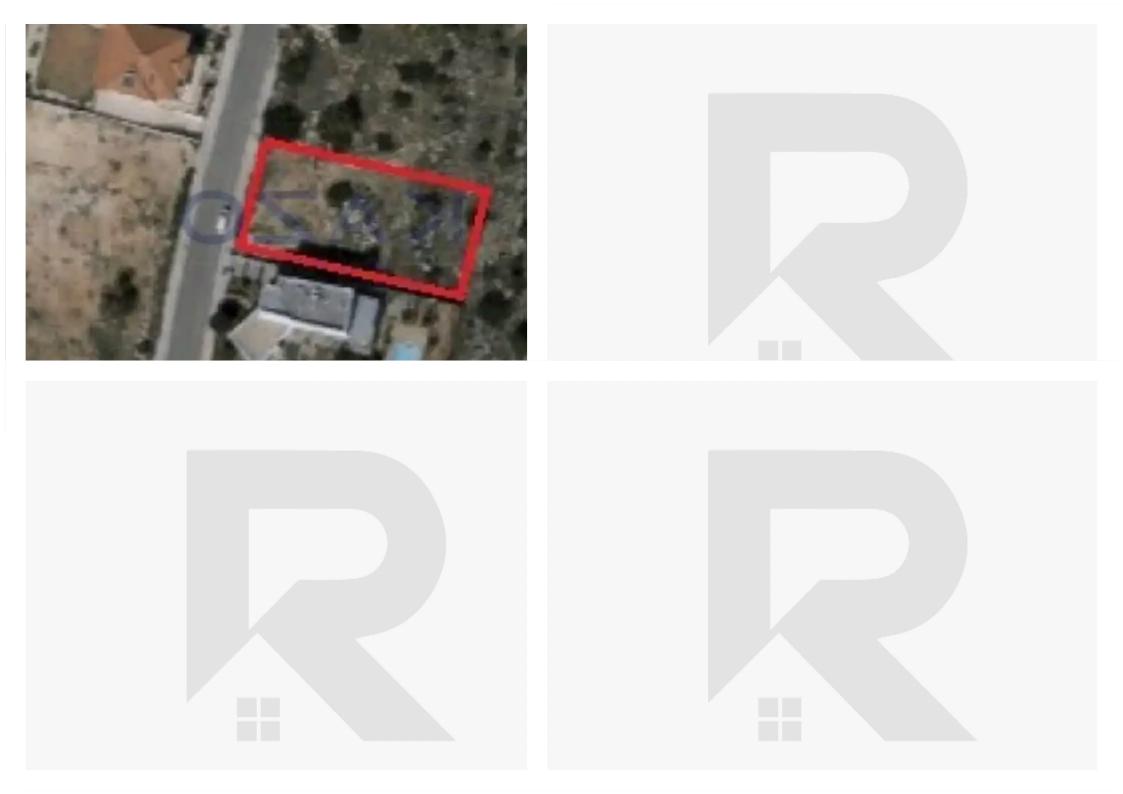

## Residential land 932 m<sup>2</sup>

Limassol, Hills-Agia-Phyla-Agia-Fylaxis-3119, Cyprus This ad is presented by listings admin, under supervision from, Licensed Real Estate Agent Reg no: 1234, Lic no: 603/E

Offered at: €235,000 Estate ID: 72068 Ref: ba5430875

"Brilliant sales opportunity of a residential plot parcel in the Agia Fyla area. The residential plot is located in the Agia Fyla area, one of the most beautiful areas of the city. This plot parcel offers quick access to the Motorway, meaning that it will facilitate traveling to the city center, other cities, or the countryside. Also, all essential services and amenities that a household needs are in close distance to the residential plot. This wonderful residential plot parcel covers an area of 932 square meters and falls into the ??8 zone. More specifically, the plot offers a 60% building density, 35% building coverage, and allows a development of up to 10 meters and two levels. In ad...