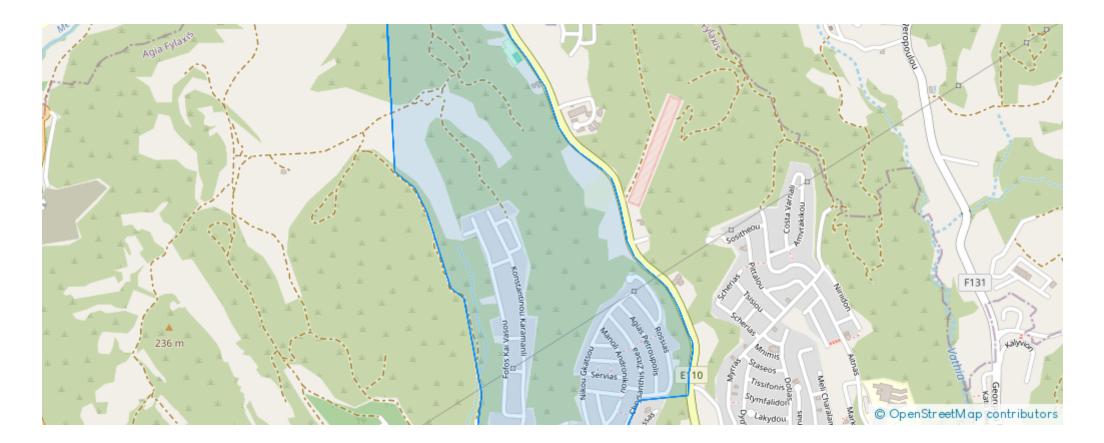

1234, Lic no: 603/E

Offered at: €235,000 Estate ID: 72068 Ref: ba5430875







"Brilliant sales opportunity of a residential plot parcel in the Agia Fyla area. The residential plot is located in the Agia Fyla area, one of the most beautiful areas of the city. This plot parcel offers quick access to the Motorway, meaning that it will facilitate traveling to the city center, other cities, or the countryside. Also, all essential services and amenities that a household needs are in close distance to the residential plot. This wonderful residential plot parcel covers an area of 932 square meters and falls into the ??8 zone. More specifically, the plot offers a 60% building density, 35% building coverage, and allows a development of up to 10 meters and two levels. In ad...

## Estate on map:







## Website: <a href="mailto:reality.com.cy/p/residential-land-932-m2-ba5430875">reality.com.cy/p/residential-land-932-m2-ba5430875</a>

Email: info@rimatech.com.cy

**Phone:** +35795958898 // +35725714014

This ad is presented by listings admin, under supervision from , Licensed Real Estate Agent Reg no: 1234, Lic no: 603/E