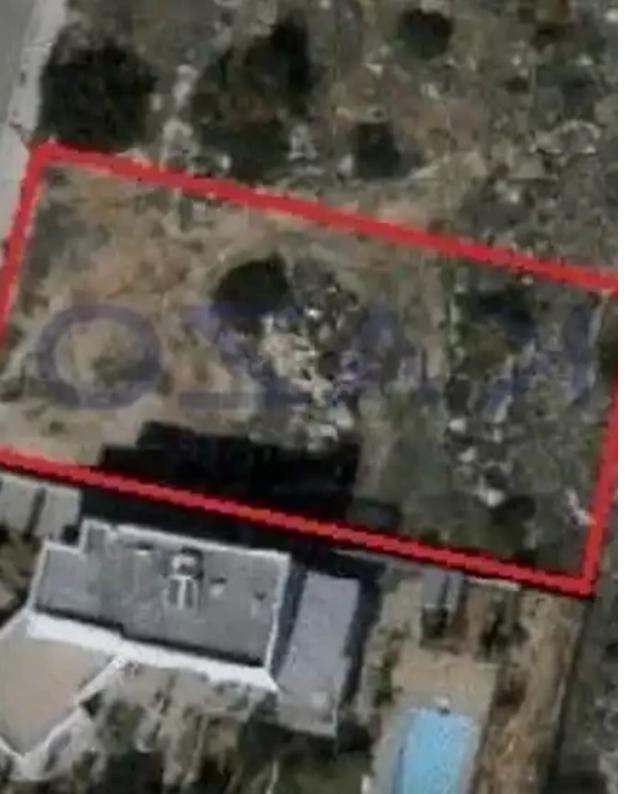

## Residential land 932 m<sup>2</sup>

Limassol, Hills-Agia-Phyla-Agia-Fylaxis-3119, Cyprus This ad is presented by listings admin, under supervision from, Licensed Real Estate Agent Reg no: 1234, Lic no: 603/E

Offered at: €235,000 Estate ID: 72068 Ref: ba5430875

"Brilliant sales opportunity of a residential plot parcel in the Agia Fyla area. The residential plot is located in the Agia Fyla area, one of the most beautiful areas of the city. This plot parcel offers quick access to the Motorway, meaning that it will facilitate traveling to the city center, other cities, or the countryside. Also, all essential services and amenities that a household needs are in close distance to the residential plot. This wonderful residential plot parcel covers an area of 932 square meters and falls into the ??8 zone. More specifically, the plot offers a 60% building density, 35% building coverage, and allows a development of up to 10 meters and two levels. In ad...