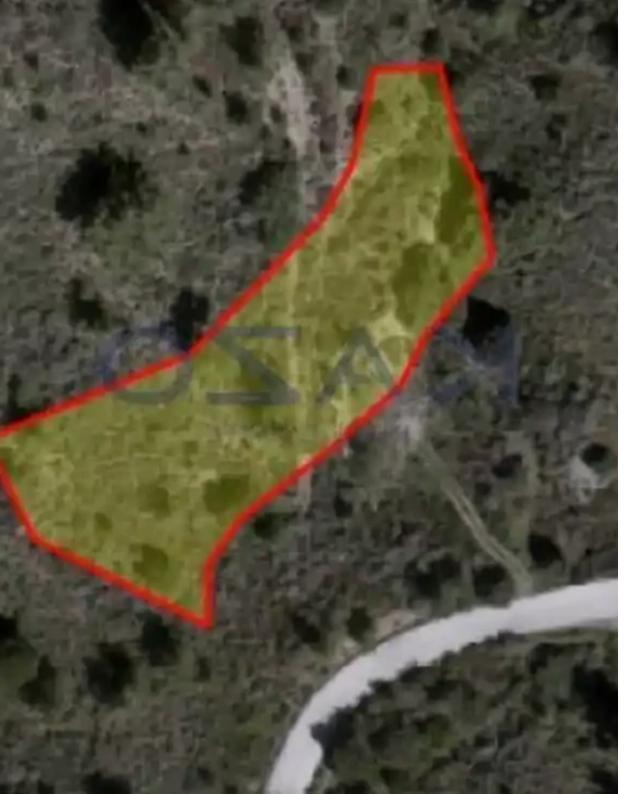

## Residential land 2342 m<sup>2</sup>

Limassol, Pera-Pedi-4779, Cyprus

This ad is presented by listings admin, under supervision from,

Licensed Real Estate Agent Reg no: 1234, Lic no: 603/E

**Offered at:** € 150,000

""Located in the beautiful village of Pera Pedi, this land parcel has an extent of 2,342 square meters and falls into an H7 residential zone. Pera Pedi village has a 34 kilometers distance from Limassol. It holds a 15% building density, 15% building coverage, with an 8.3 meter in height and a maximum allowance of two floors. In addition, this land parcel offers a net buildable area of 352 square meters, enough space for housing development. For more information about this residential land parcel in Pera Pedi, contact our Sales Department or Book a Viewing Form!""...