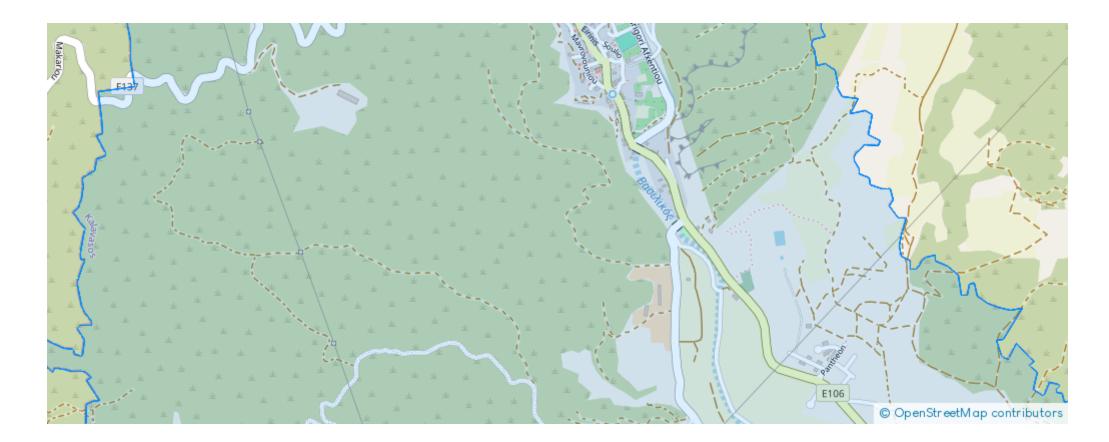

## Residential land 24274 m<sup>2</sup>

Larnaka, Kalavasos-7733 , Cyprus This ad is presented by listings admin, under supervision from , Licensed Real Estate Agent Reg no: 1234, Lic no: 603/E

Offered at: €1,300,000 Estate ID: 72070 Ref: ba5432729



















## Estate on map:







## Website: <a href="mailto:realty.com.cy/p/residential-land-24274-m2-ba5432729">realty.com.cy/p/residential-land-24274-m2-ba5432729</a> Email: <a href="mailto:info@rimatech.com.cy">info@rimatech.com.cy</a>

Phone: +35795958898 // +35725714014

This ad is presented by listings admin, under supervision from , Licensed Real Estate Agent Reg no: 1234, Lic no: 603/E