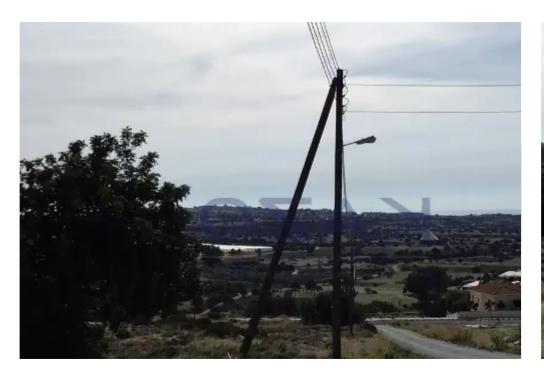

## Residential land 24274 m<sup>2</sup>

Larnaka, Kalavasos-7733 , Cyprus This ad is presented by listings admin, under supervision from , Licensed Real Estate Agent Reg no: 1234, Lic no: 603/E

Offered at: €1,300,000 Estate ID: 72070 Ref: ba5432729