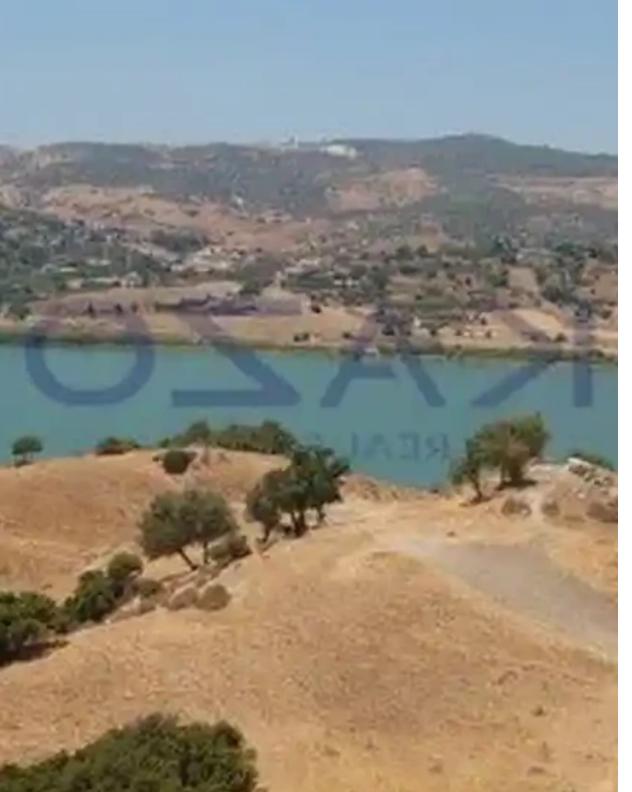

Planning zone: **H5** 

"""Large residential land parcel for sale in the beautiful Akrounta village. The residential land parcel is located in the Akrounta village, a beautiful green area northeast of Limassol. Akrounta is close to Germasoyeia village and just a 15-minute drive from Limassol, offering thus quick access to all types of services and amenities. Also, this parcel offers fantastic views of the nearby mountains and the Germasoyeia dam. This incredible land parcel covers an area of 1,148 square meters, which falls into the H5 residential zone. In particular, the residential land offers a 30% building density, 20% building coverage, and allows the development of up to 8.3 meters and 2 floors. To ar...