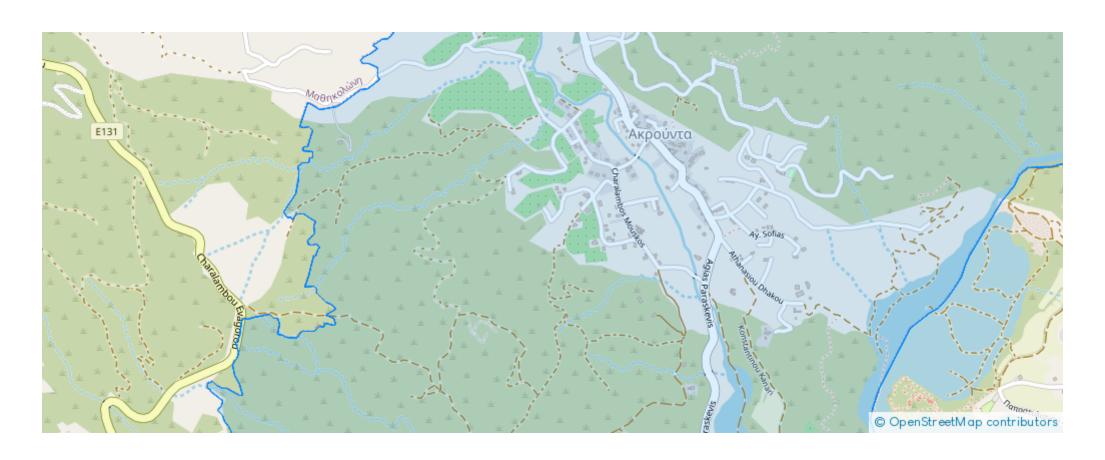

Planning zone: **H5** 

"""Large residential land parcel for sale in the beautiful Akrounta village. The residential land parcel is located in the Akrounta village, a beautiful green area northeast of Limassol. Akrounta is close to Germasoyeia village and just a 15-minute drive from Limassol, offering thus quick access to all types of services and amenities. Also, this parcel offers fantastic views of the nearby mountains and the Germasoyeia dam. This incredible land parcel covers an area of 1,148 square meters, which falls into the H5 residential zone. In particular, the residential land offers a 30% building density, 20% building coverage, and allows the development of up to 8.3 meters and 2 floors. To ar...

## **Estate on map:**

Website: realty.com.cy/p/residential-land-1148-m²-ba5430869

Email: info@rimatech.com.cy

**Phone:** +35795958898 // +35725714014

This ad is presented by listings admin, under supervision from ,