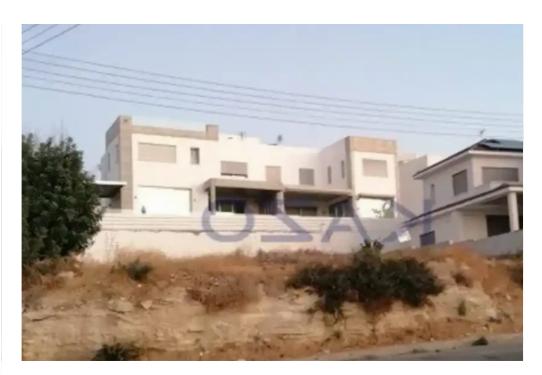

## Residential land 521 m<sup>2</sup>

Limassol, Lyceum-Agia-Phyla-Agia-Fylaxis-3118, Cyprus
This ad is presented by listings admin, under supervision from,
Licensed Real Estate Agent Reg no: 1234, Lic no: 603/E

Type: **Residentia** 

"""Perfectly located residential plot, ideal for residential development available for sale in the wonderful area of Agia Fyla - Laiki Lefkothea Area. The plot covers a total area of 521 square meters and falls in the ??6 residential zone. Also, this rectangular residential plot consists of a remarkable opportunity for the development of a building with a 90% building density, 50% building coverage, 13.5 meters in height, and three floors maximum. This brilliant residential plot is located in the Agia Fyla - Laiki Lefkothea Area, an amazing location that facilitates traveling to any part of the city, the countryside, or the island. In particular, within a few minutes of driving one ca...