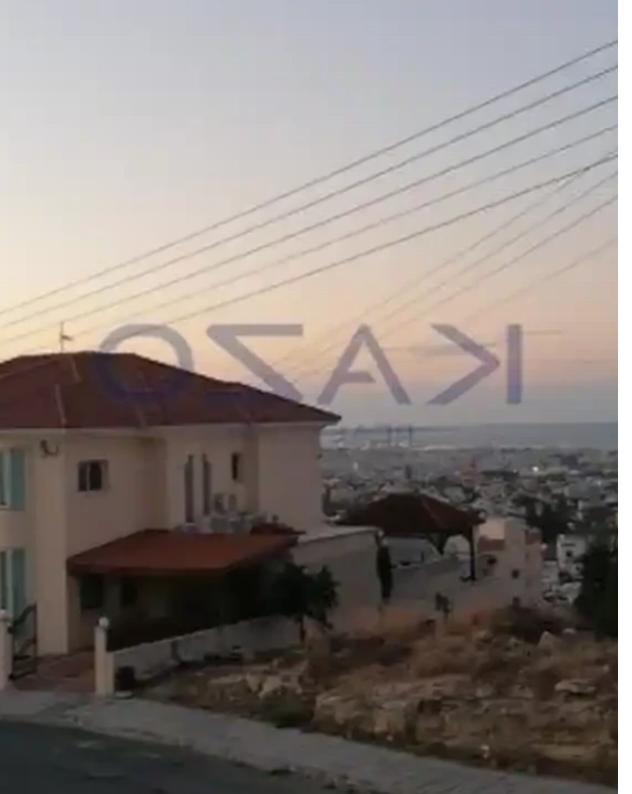

## Residential land 521 m<sup>2</sup>

Limassol, Lyceum-Agia-Phyla-Agia-Fylaxis-3118, Cyprus
This ad is presented by listings admin, under supervision from,
Licensed Real Estate Agent Reg no: 1234, Lic no: 603/E

Type: **Residentia** 

"""Perfectly located residential plot, ideal for residential development available for sale in the wonderful area of Agia Fyla - Laiki Lefkothea Area. The plot covers a total area of 521 square meters and falls in the ??6 residential zone. Also, this rectangular residential plot consists of a remarkable opportunity for the development of a building with a 90% building density, 50% building coverage, 13.5 meters in height, and three floors maximum. This brilliant residential plot is located in the Agia Fyla - Laiki Lefkothea Area, an amazing location that facilitates traveling to any part of the city, the countryside, or the island. In particular, within a few minutes of driving one ca...