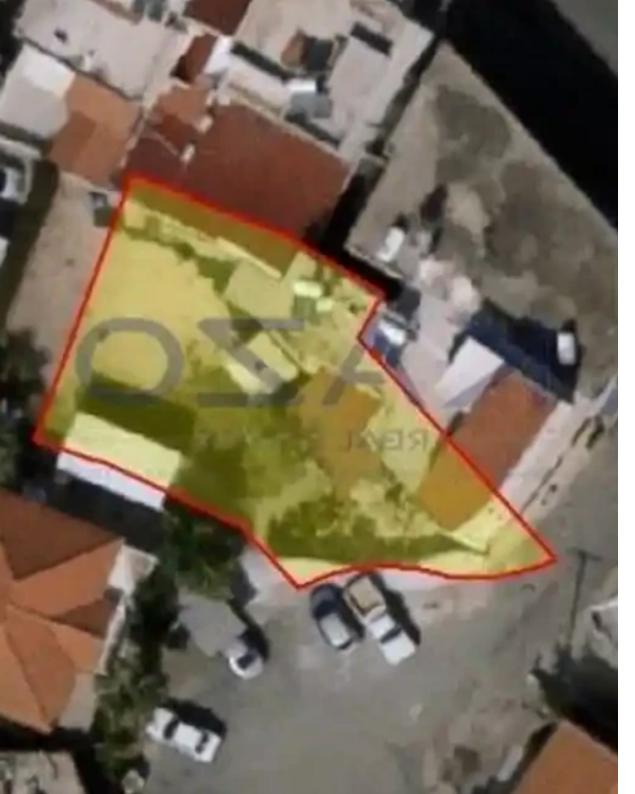

Offered at: €365,000 Estate ID: 72073 Ref: ba5430862

""Located in the Old Town (Agios Antonios area) of Limassol, this incredible plot offer is available for immediate sale! The plot has a northwest orientation and direct access to the road, while it covers an area of 347 square meters. Also, this plot belongs in a ??9? residential zone meaning that there it can be a continuous building in regard to the adjacent buildings. In addition, this plot has a 120% building density, 70% building coverage, allowing the construction of a building of two floors and up to seven meters. The high residential demand in the area of Old Town consists this plot a great opportunity for housing development, as it is located in such a central location of th...