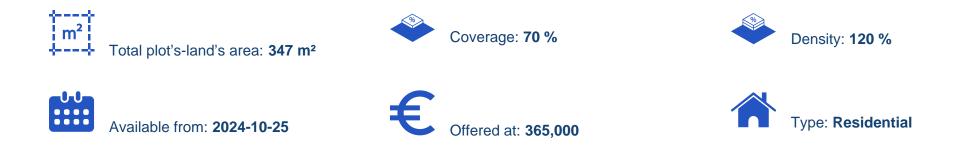

## Residential land 347 m<sup>2</sup>

Limassol, Castle-And-Old-Port-Tziami-Tzentit-3042 , Cyprus This ad is presented by listings admin, under supervision from , Licensed Real Estate Agent Reg no: 1234, Lic no: 603/E

Offered at: €365,000 Estate ID: 72073 Ref: ba5430862

""Located in the Old Town (Agios Antonios area) of Limassol, this incredible plot offer is available for immediate sale! The plot has a northwest orientation and direct access to the road, while it covers an area of 347 square meters. Also, this plot belongs in a ??9? residential zone meaning that there it can be a continuous building in regard to the adjacent buildings. In addition, this plot has a 120% building density, 70% building coverage, allowing the construction of a building of two floors and up to seven meters. The high residential demand in the area of Old Town consists this plot a great opportunity for housing development, as it is located in such a central location of th...