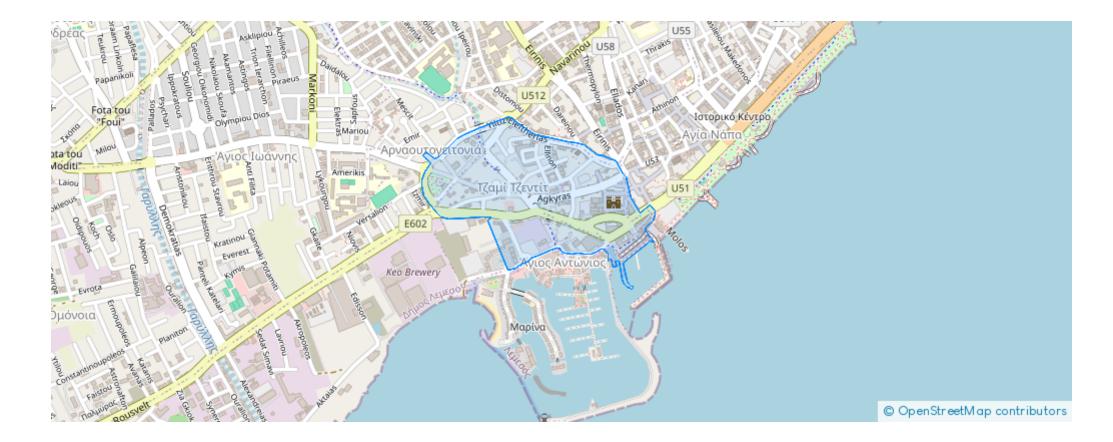

234, Lic no: 603/E

Offered at: €365,000 Estate ID: 72073 Ref: ba5430862







""Located in the Old Town (Agios Antonios area) of Limassol, this incredible plot offer is available for immediate sale! The plot has a northwest orientation and direct access to the road, while it covers an area of 347 square meters. Also, this plot belongs in a ??9? residential zone meaning that there it can be a continuous building in regard to the adjacent buildings. In addition, this plot has a 120% building density, 70% building coverage, allowing the construction of a building of two floors and up to seven meters. The high residential demand in the area of Old Town consists this plot a great opportunity for housing development, as it is located in such a central location of th...

## **Estate on map:**







## Website: <a href="mailto:reality.com.cy/p/residential-land-347-m2-ba5430862">reality.com.cy/p/residential-land-347-m2-ba5430862</a>

Email: info@rimatech.com.cy

**Phone:** +35795958898 // +35725714014

This ad is presented by listings admin, under supervision from , Licensed Real Estate Agent Reg no: 1234, Lic no: 603/E