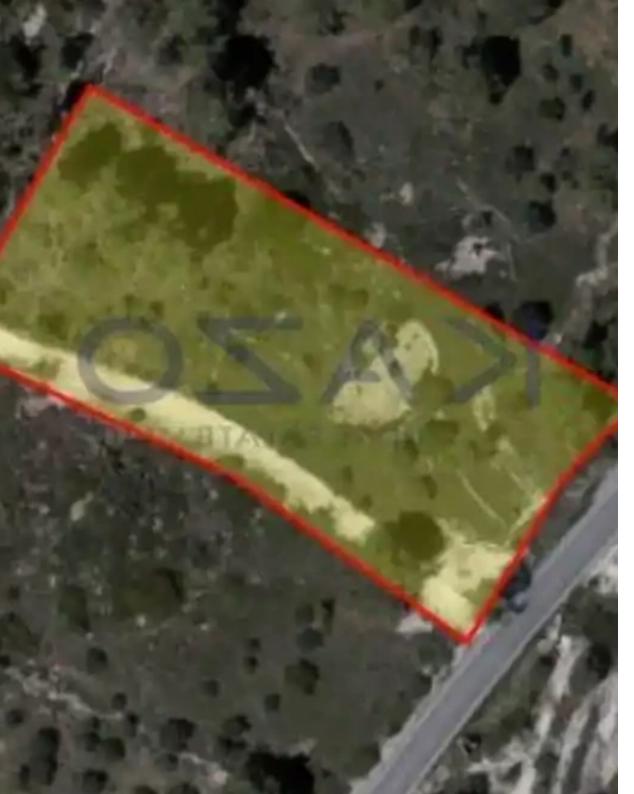

## Residential land 6689 m<sup>2</sup>

Limassol, Souni-4717, Cyprus

This ad is presented by listings admin, under supervision from ,

Licensed Real Estate Agent Reg no: 1234, Lic no: 603/E

**Offered at:** € 350,000

**Estate ID:** 72077

**Ref:** ba5430858

Total plot's-land's area: 6689 m²

Coverage: 20 %

Density: 20 %

Available from: 2024-10-25

Offered at: 350,000

Type: Residential

""Situated in the uprising area of Souni-Zanakia, this housing residential development land parcel is offered for immediate sale. It is located just 15-20 minutes from Limassol city center and just 10 minutes from Limassol Mall, Casino, and from the sandy beach of Lady's Mile. This land parcel is an ideal option to be purchased for housing development, considering that it falls in the H6 building zone, offering a 20% density and coverage ratio, offering a gross buildable area of 1,337 square meters. Based on the existing law for residential land, this land parcel will apply to a contribution of 15% for green area and 10-15% for road construction from the total square meters. The area ...