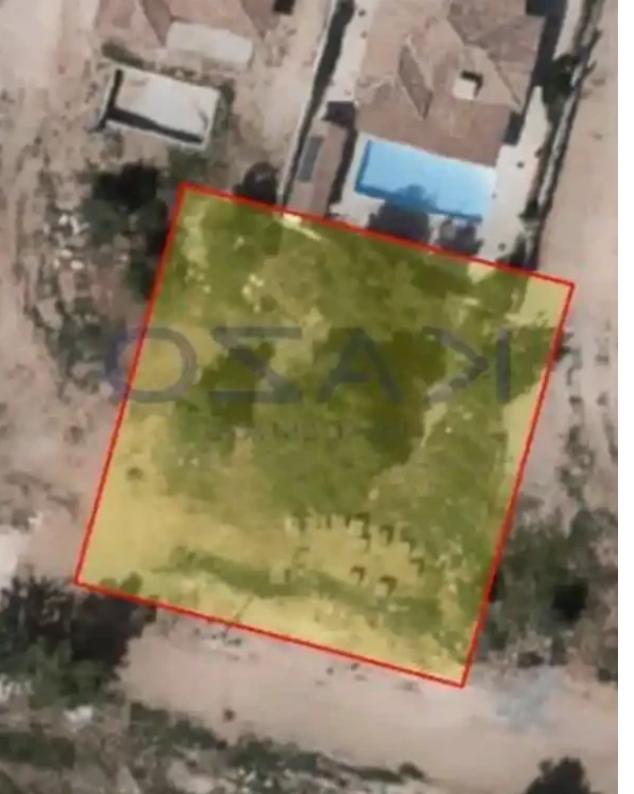

## Residential land 755 m<sup>2</sup>

Limassol, Souni-4717, Cyprus

This ad is presented by listings admin, under supervision from ,

Licensed Real Estate Agent Reg no: 1234, Lic no: 603/E

**Offered at:** € 135,000

"This residential plot is located in a quiet area of Souni, Limassol, Cyprus. The plot parcel is now offered for sale and it is applicable to VAT. The plot has a square shape with a south orientation and it is an ideal option for young couples and families that are seeking to develop their dream home. This plot covers 755 square meters and has a 20% building density ratio and 20% coverage ratio. It holds an H6 building zone, enabling the development of two floors of residential property, with a maximum allowance of 8.3 meters in height. The building zone of this plot enables a net buildable covered area of 150 square meters in total, offering the opportunity to develop a spacious home with...