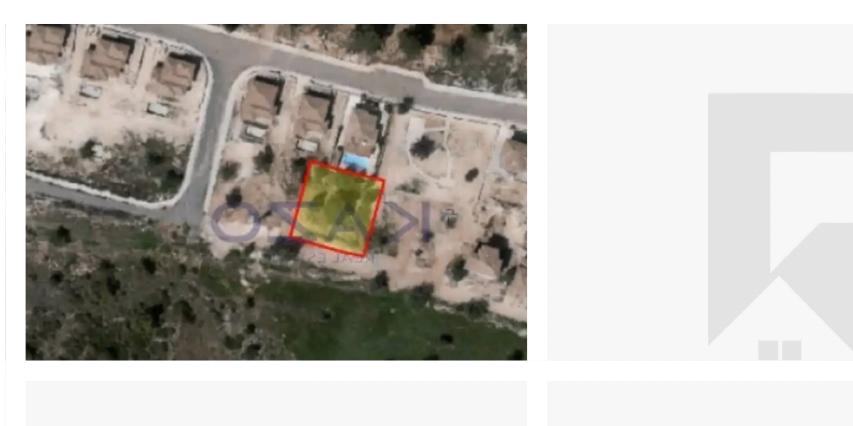

## Residential land 755 m<sup>2</sup>

Limassol, Souni-4717, Cyprus

This ad is presented by listings admin, under supervision from ,

Licensed Real Estate Agent Reg no: 1234, Lic no: 603/E

**Offered at:** € 135,000

"This residential plot is located in a quiet area of Souni, Limassol, Cyprus. The plot parcel is now offered for sale and it is applicable to VAT. The plot has a square shape with a south orientation and it is an ideal option for young couples and families that are seeking to develop their dream home. This plot covers 755 square meters and has a 20% building density ratio and 20% coverage ratio. It holds an H6 building zone, enabling the development of two floors of residential property, with a maximum allowance of 8.3 meters in height. The building zone of this plot enables a net buildable covered area of 150 square meters in total, offering the opportunity to develop a spacious home with...