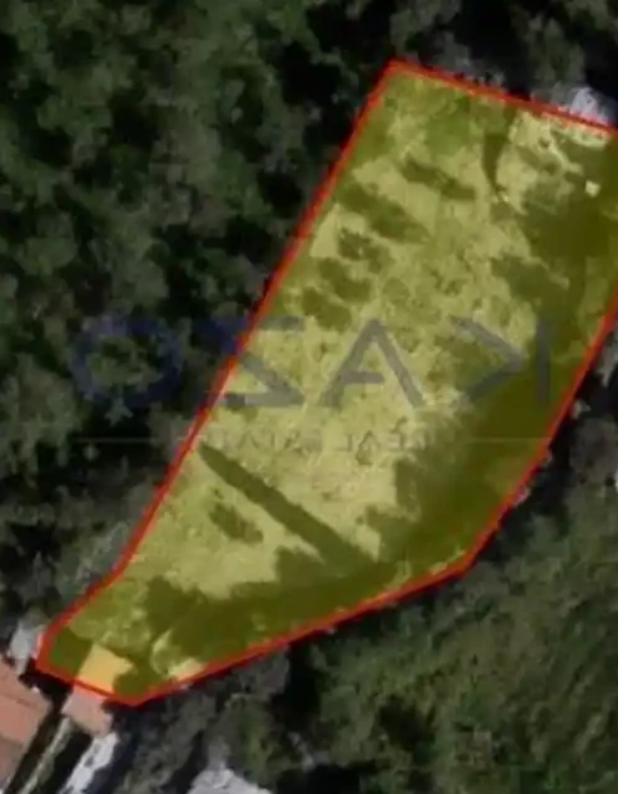

## Residential land 2007 m<sup>2</sup>

Limassol, Agios-Georgios-4740 , Cyprus

This ad is presented by listings admin, under supervision from ,

Licensed Real Estate Agent Reg no: 1234, Lic no: 603/E

**Offered at:** € 150,000

**Estate ID:** 72079

**Ref:** ba5430868

Total plot's-land's area: 2007 m²

Coverage: 35 %

Density: 60 %

Available from: 2024-10-25

Offered at: 150,000

Type: Residential

""Incredible sales offer of residential land of 2,007 square meters in the Agios Georgios village, in Limassol. This large parcel has an extent of 2,007 square meters and falls into an H3 residential zone. In addition, this property holds a 60% building density, 35% building coverage, with an 8.3 meter in height and a maximum allowance of two floors. Located in the beautiful village of Agios Georgios (Lemesou), this land parcel consists a great opportunity for anyone who is planning a housing development in that area. The Agios Georgios village is close to Lofou, Silikou, and Doros villages, and approximately 30 kilometers from Limassol. For more information about this residential lan...