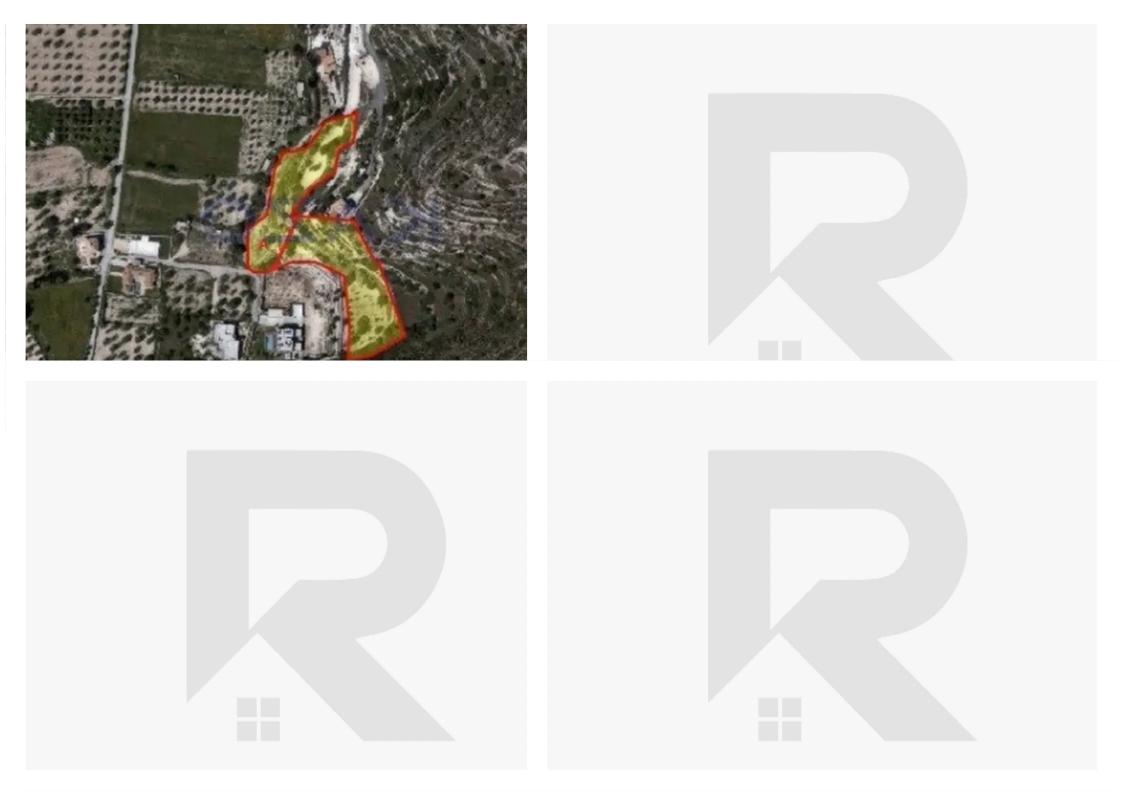

## (Share) Residential land 4515 m<sup>2</sup>

Limassol, Fasoula-4551, Cyprus

This ad is presented by listings admin, under supervision from , Licensed Real Estate Agent Reg no: 1234, Lic no: 603/E

**Offered at:** €300,000

"Half residential land for sale in the wonderful village of Fasoula! The residential land is 2257 square meters and consists of half part of a land of 4515 square meters. More specifically, the half residential land falls in the H6 zone, with 20% building density, 20% building coverage, allowing a maximum height of 8.3 meters and two floors development. In addition, part of this unique parcel falls into the Z1 zone. This land parcel consists of a unique opportunity for those who want to develop or invest for residential purposes in the beautiful area of Fasoula. The village has all the basic services and amenities that every modern household needs, while in less than 15 minutes driving ...