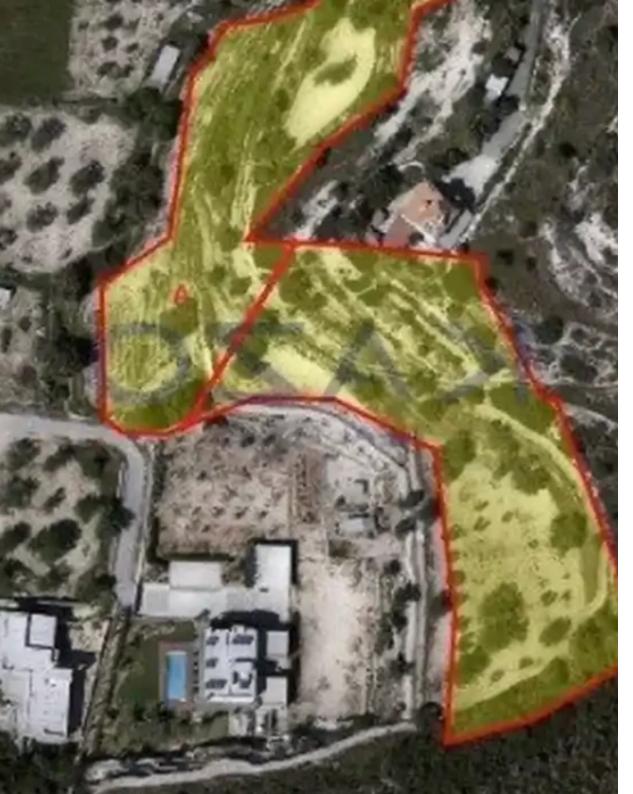

## (Share) Residential land 4515 m<sup>2</sup>

Limassol, Fasoula-4551, Cyprus

This ad is presented by listings admin, under supervision from , Licensed Real Estate Agent Reg no: 1234, Lic no: 603/E

**Offered at:** €300,000

"Half residential land for sale in the wonderful village of Fasoula! The residential land is 2257 square meters and consists of half part of a land of 4515 square meters. More specifically, the half residential land falls in the H6 zone, with 20% building density, 20% building coverage, allowing a maximum height of 8.3 meters and two floors development. In addition, part of this unique parcel falls into the Z1 zone. This land parcel consists of a unique opportunity for those who want to develop or invest for residential purposes in the beautiful area of Fasoula. The village has all the basic services and amenities that every modern household needs, while in less than 15 minutes driving ...