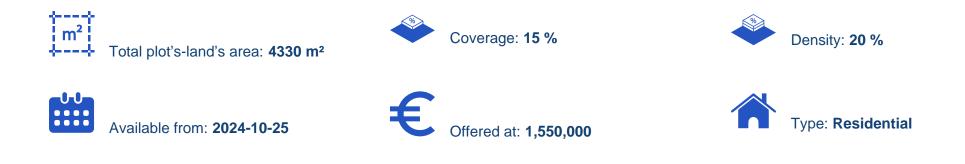

Offered at: €1,550,000 Estate ID: 72086 Ref: ba5430871

"Amazing sales offer of a large residential land parcel in the Pyrgos Tourist Area. The residential land covers an area of 4,330 square meters and falls in the ??11 zone. In particular, this brilliant piece of land offers a building density of 20%, a building coverage of 15%, and allows a maximum development of up to 10 meters in height and 2 floors. This land area consists of a unique opportunity for those who want to invest in residential housing in a popular tourist area. Located in the Pyrgos Tourist area, this residential land is in proximity to the beach and offers quick access to the Limassol-Nicosia Motorway. This land parcel is close to the Vasilikos Energy Center, meaning that...