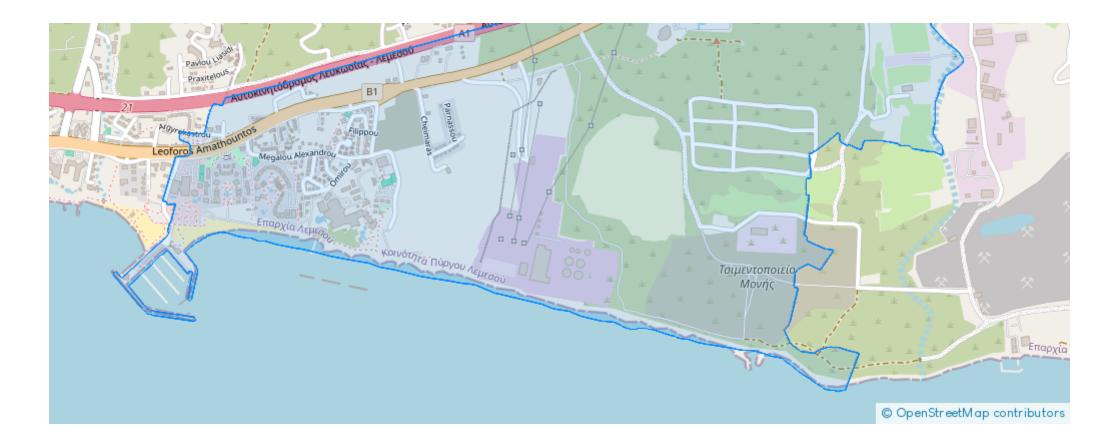

Lic no: 603/E

Offered at: €1,550,000 Estate ID: 72086 Ref: ba5430871







"Amazing sales offer of a large residential land parcel in the Pyrgos Tourist Area. The residential land covers an area of 4,330 square meters and falls in the ??11 zone. In particular, this brilliant piece of land offers a building density of 20%, a building coverage of 15%, and allows a maximum development of up to 10 meters in height and 2 floors. This land area consists of a unique opportunity for those who want to invest in residential housing in a popular tourist area. Located in the Pyrgos Tourist area, this residential land is in proximity to the beach and offers quick access to the Limassol-Nicosia Motorway. This land parcel is close to the Vasilikos Energy Center, meaning that...

## **Estate on map:**







## Website: realty.com.cy/p/residential-land-4330-m<sup>2</sup>-ba5430871

Email: info@rimatech.com.cy

Phone: +35795958898 // +35725714014

This ad is presented by listings admin, under supervision from , Licensed Real Estate Agent Reg no: 1234, Lic no: 603/E