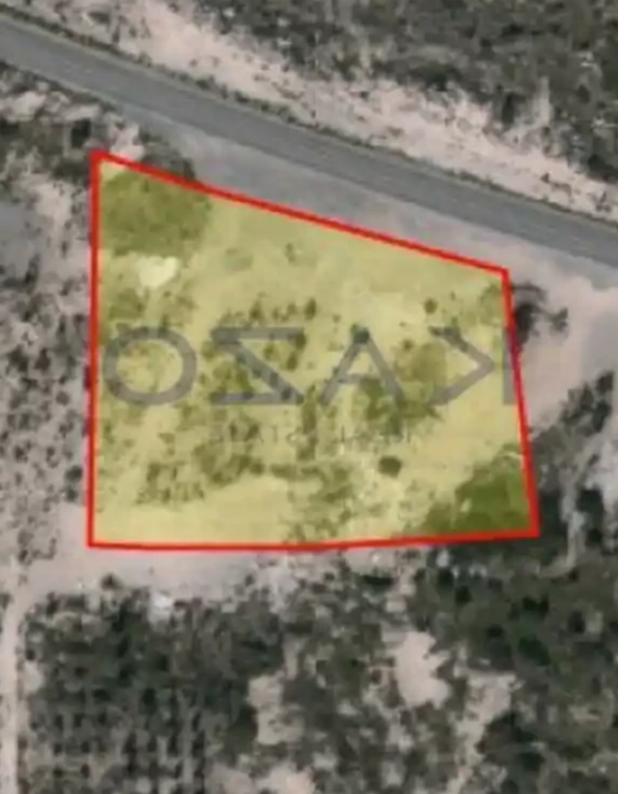

Offered at: €1,550,000 Estate ID: 72086 Ref: ba5430871

"Amazing sales offer of a large residential land parcel in the Pyrgos Tourist Area. The residential land covers an area of 4,330 square meters and falls in the ??11 zone. In particular, this brilliant piece of land offers a building density of 20%, a building coverage of 15%, and allows a maximum development of up to 10 meters in height and 2 floors. This land area consists of a unique opportunity for those who want to invest in residential housing in a popular tourist area. Located in the Pyrgos Tourist area, this residential land is in proximity to the beach and offers quick access to the Limassol-Nicosia Motorway. This land parcel is close to the Vasilikos Energy Center, meaning that...