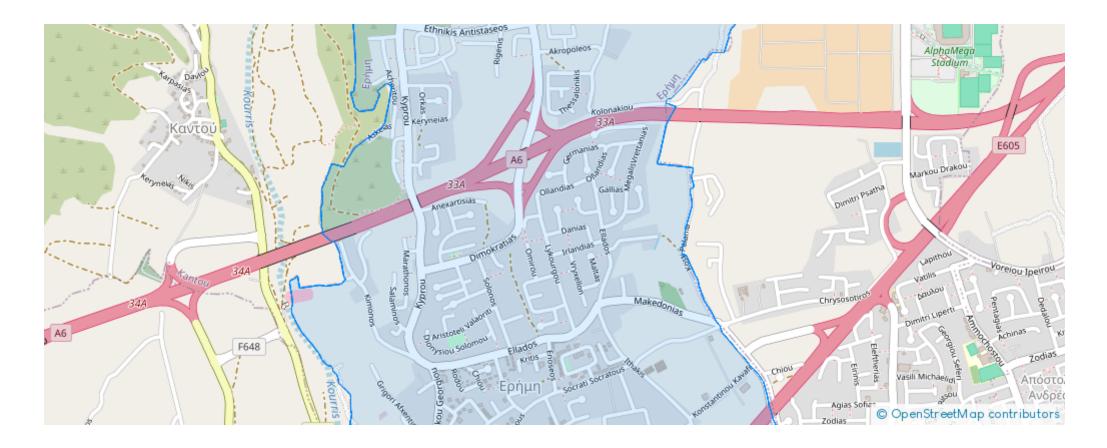

34, Lic no: 603/E

Offered at: €210,000 Estate ID: 72087 Ref: ba5430850







""Situated in the west district of Limassol, in the beautiful area of Erimi, this land parcel has an extent of 2,676 square meters and falls in the H2 residential zone. It consists of 90% building density, 50% building coverage, and a maximum height allowance of 8.3 meters and two floors in development. It offers a net buildable area of 2,408 square meters and is an ideal offer for housing development. The land parcel has easy access to the motorway and it is just 15 minutes driving distance from the center. In addition, it is in close proximity to the sandy beaches of Lady's Mile and Curium, Limassol Mall, and the new casino. To view this land offer, contact our Sales Department or B...

## **Estate on map:**







## Website: realty.com.cy/p/residential-land-2676-m<sup>2</sup>-ba5430850

Email: info@rimatech.com.cy

**Phone:** +35795958898 // +35725714014

This ad is presented by listings admin, under supervision from , Licensed Real Estate Agent Reg no: 1234, Lic no: 603/E