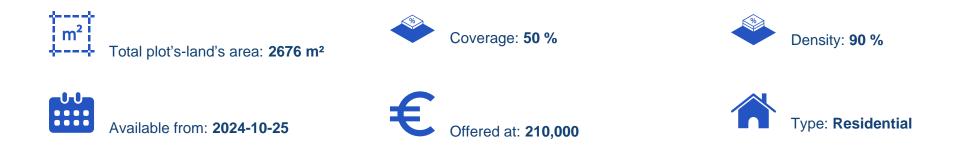

""Situated in the west district of Limassol, in the beautiful area of Erimi, this land parcel has an extent of 2,676 square meters and falls in the H2 residential zone. It consists of 90% building density, 50% building coverage, and a maximum height allowance of 8.3 meters and two floors in development. It offers a net buildable area of 2,408 square meters and is an ideal offer for housing development. The land parcel has easy access to the motorway and it is just 15 minutes driving distance from the center. In addition, it is in close proximity to the sandy beaches of Lady's Mile and Curium, Limassol Mall, and the new casino. To view this land offer, contact our Sales Department or B...