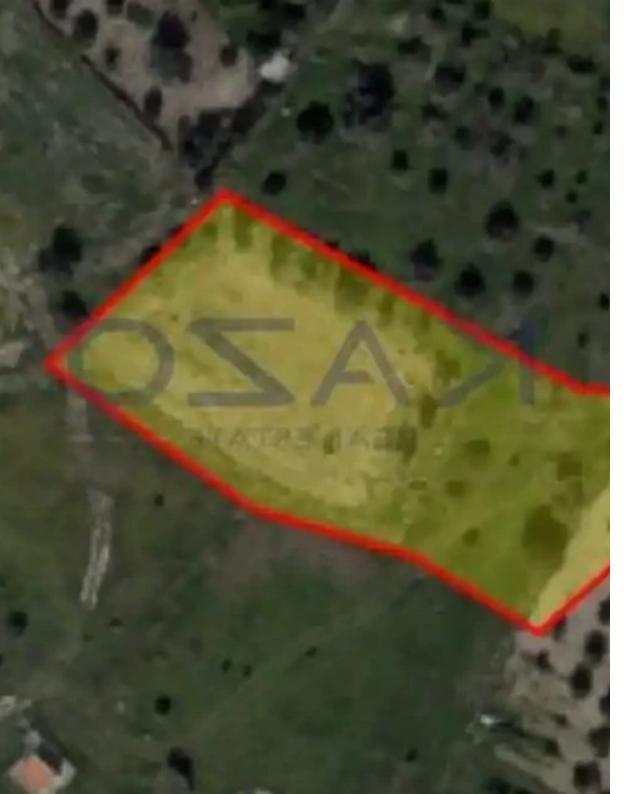

""Situated in the west district of Limassol, in the beautiful area of Erimi, this land parcel has an extent of 2,676 square meters and falls in the H2 residential zone. It consists of 90% building density, 50% building coverage, and a maximum height allowance of 8.3 meters and two floors in development. It offers a net buildable area of 2,408 square meters and is an ideal offer for housing development. The land parcel has easy access to the motorway and it is just 15 minutes driving distance from the center. In addition, it is in close proximity to the sandy beaches of Lady's Mile and Curium, Limassol Mall, and the new casino. To view this land offer, contact our Sales Department or B...