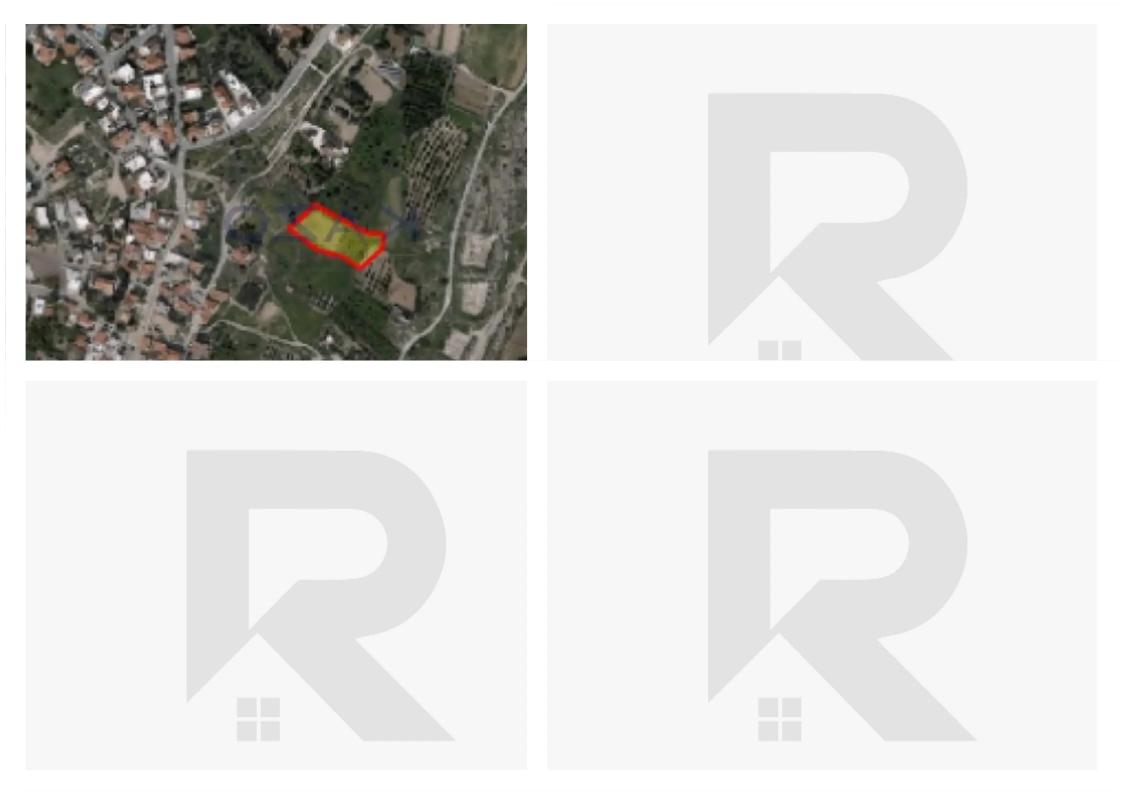

""Situated in the west district of Limassol, in the beautiful area of Erimi, this land parcel has an extent of 2,676 square meters and falls in the H2 residential zone. It consists of 90% building density, 50% building coverage, and a maximum height allowance of 8.3 meters and two floors in development. It offers a net buildable area of 2,408 square meters and is an ideal offer for housing development. The land parcel has easy access to the motorway and it is just 15 minutes driving distance from the center. In addition, it is in close proximity to the sandy beaches of Lady's Mile and Curium, Limassol Mall, and the new casino. To view this land offer, contact our Sales Department or B...