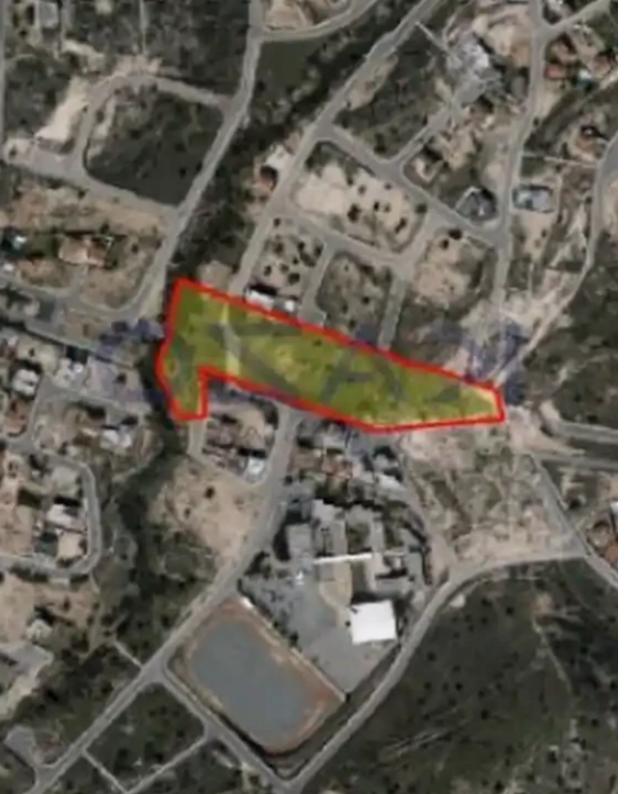

## Residential land 17392 m<sup>2</sup>

Limassol, Primary-School-Agios-Athanasios-4106, Cyprus
This ad is presented by listings admin, under supervision from,
Licensed Real Estate Agent Reg no: 1234, Lic no: 603/E

Type: **Residential** 

""Situated in the popular area of Agios Athanasios, this land parcel has an extent of 17,392 square meters and holds two building zones! 94% of the land falls into the Ka9 zone which offers 40% building density and 25% coverage and the other 6% falls into the Ka7 zone, offering 80% density and 45% coverage ratio. This land parcel is an ideal investment opportunity since it can develop numerous housing units or building plots. Located on the north side of Limassol Motorway, the land is situated between Grammar and Foley's private schools and is just minutes from the German Oncology center. In the surrounding area, there are new build houses and building blocks and the area is experienc...