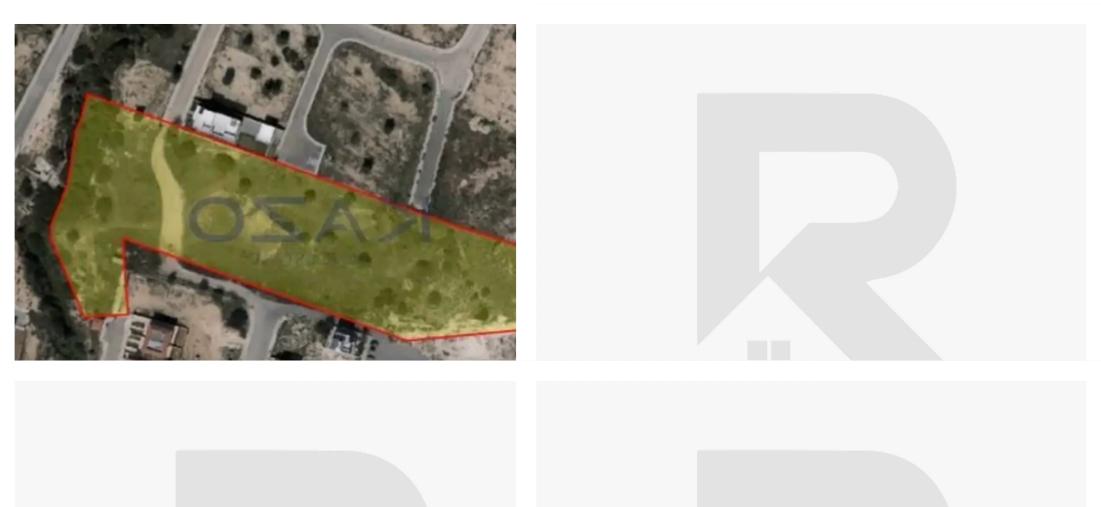

## Residential land 17392 m<sup>2</sup>

Limassol, Primary-School-Agios-Athanasios-4106, Cyprus
This ad is presented by listings admin, under supervision from,
Licensed Real Estate Agent Reg no: 1234, Lic no: 603/E

Type: **Residential** 

""Situated in the popular area of Agios Athanasios, this land parcel has an extent of 17,392 square meters and holds two building zones! 94% of the land falls into the Ka9 zone which offers 40% building density and 25% coverage and the other 6% falls into the Ka7 zone, offering 80% density and 45% coverage ratio. This land parcel is an ideal investment opportunity since it can develop numerous housing units or building plots. Located on the north side of Limassol Motorway, the land is situated between Grammar and Foley's private schools and is just minutes from the German Oncology center. In the surrounding area, there are new build houses and building blocks and the area is experienc...