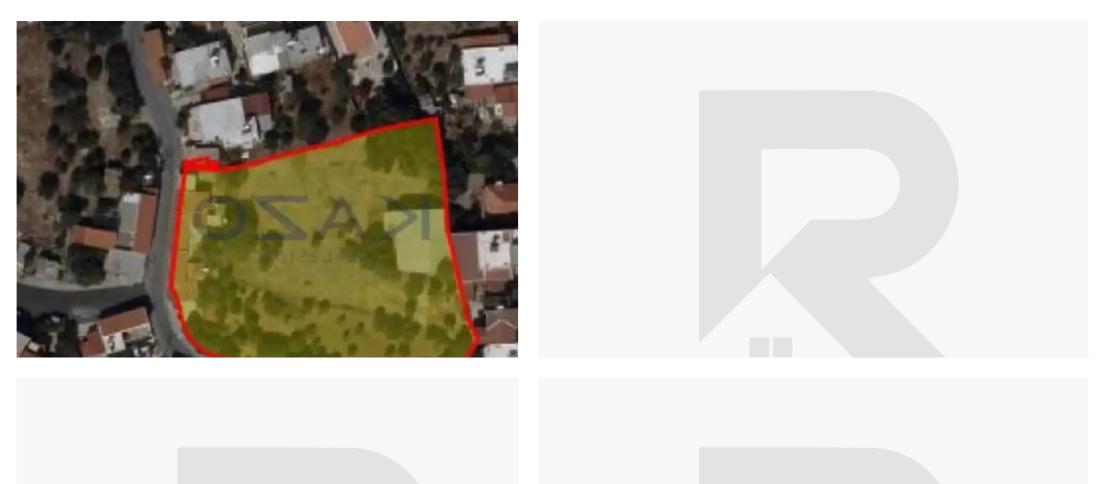

## Residential land 4014 m<sup>2</sup>

Limassol, Episkopi-4620, Cyprus

This ad is presented by listings admin, under supervision from,

Licensed Real Estate Agent Reg no: 1234, Lic no: 603/E

**Offered at:** € 450,000

"Fantastic sales opportunity of a large plot parcel of 4,014 square meters in the heart of Episkopi. The residential plot expands to an area of 4,014 square meters and holds an H2 building zone. In particular, the plot offers a building density of 90%, a building coverage of 50%, and allows the development of two floors and a maximum height of 8,3 meters. This incredible plot has a southeast orientation and direct access to the road. It is located in the heart of Episkopi village, a fantastic area that is less than five minutes away from the Limassol - Paphos Motorway and just 15 minutes outside Limassol. Also, the property enjoys easy access to all essential services and amenities. The...