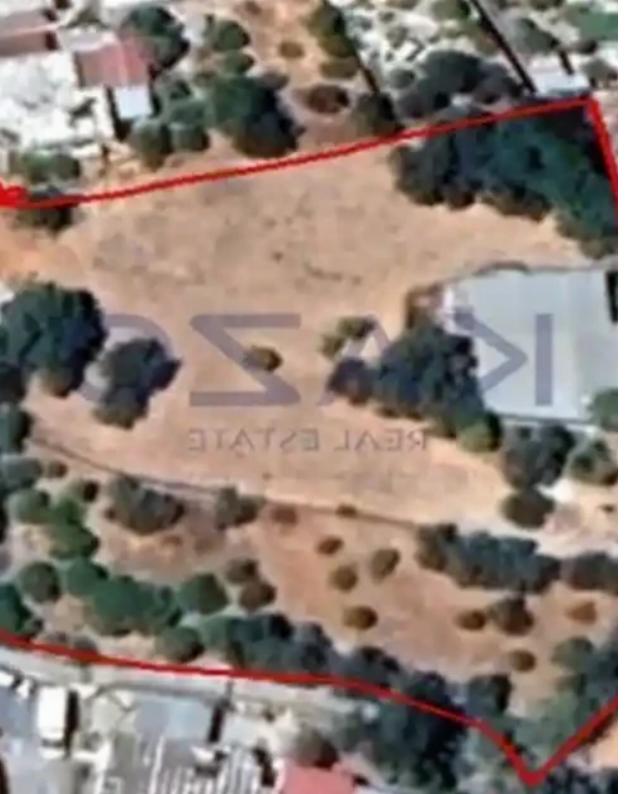

## Residential land 4014 m<sup>2</sup>

Limassol, Episkopi-4620, Cyprus

This ad is presented by listings admin, under supervision from,

Licensed Real Estate Agent Reg no: 1234, Lic no: 603/E

**Offered at:** € 450,000

"Fantastic sales opportunity of a large plot parcel of 4,014 square meters in the heart of Episkopi. The residential plot expands to an area of 4,014 square meters and holds an H2 building zone. In particular, the plot offers a building density of 90%, a building coverage of 50%, and allows the development of two floors and a maximum height of 8,3 meters. This incredible plot has a southeast orientation and direct access to the road. It is located in the heart of Episkopi village, a fantastic area that is less than five minutes away from the Limassol - Paphos Motorway and just 15 minutes outside Limassol. Also, the property enjoys easy access to all essential services and amenities. The...