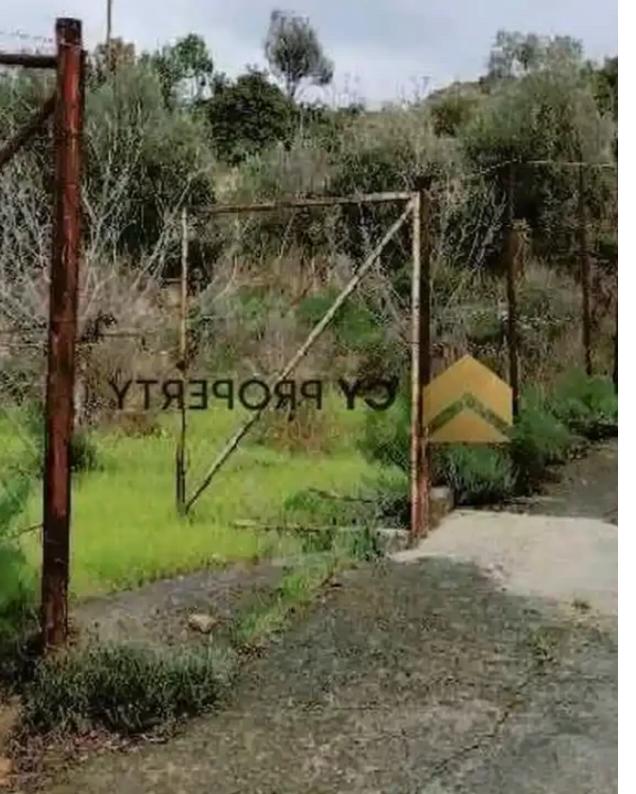

""Residential field in Psematismenos community of Larnaca district. It is situated at a distance approximately 530 m north of the community center and approximately 600 m east of Limassol – Larnaca motorway. It has a regular shape with an inclined surface and it is accessible through the right of way. There are various plantations within the field and it is a fertile soil that can be cultivated. The property falls within the Residential Zone H3, having a building density of 60%."""...