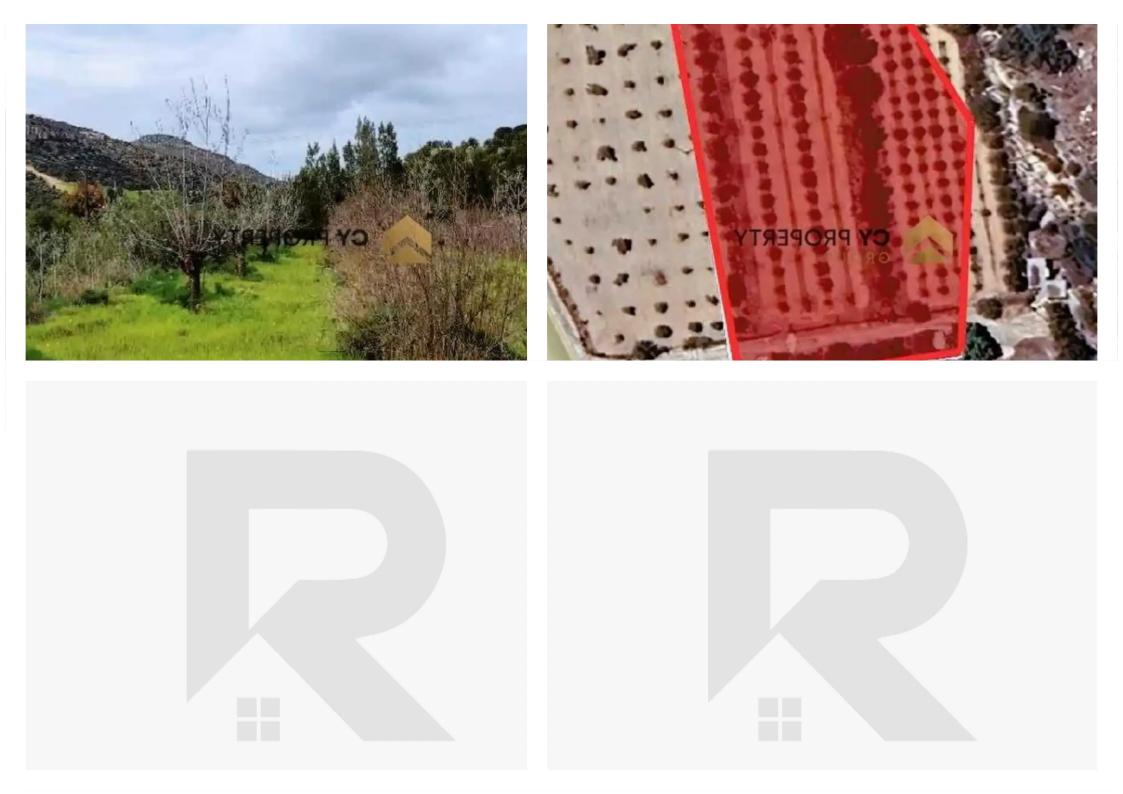

""Residential field in Psematismenos community of Larnaca district. It is situated at a distance approximately 530 m north of the community center and approximately 600 m east of Limassol – Larnaca motorway. It has a regular shape with an inclined surface and it is accessible through the right of way. There are various plantations within the field and it is a fertile soil that can be cultivated. The property falls within the Residential Zone H3, having a building density of 60%."""...