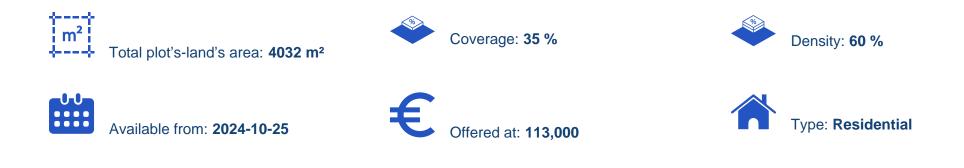

## Residential land 4032 m<sup>2</sup>

Larnaka, Psematismenos-7743 , Cyprus This ad is presented by listings admin, under supervision from , Licensed Real Estate Agent Reg no: 1234, Lic no: 603/E

Offered at: €113,000 Estate ID: 72091 Ref: ba5072647

""Residential field in Psematismenos community of Larnaca district. It is situated at a distance approximately 530 m north of the community center and approximately 600 m east of Limassol – Larnaca motorway. It has a regular shape with an inclined surface and it is accessible through the right of way. There are various plantations within the field and it is a fertile soil that can be cultivated. The property falls within the Residential Zone H3, having a building density of 60%."""...