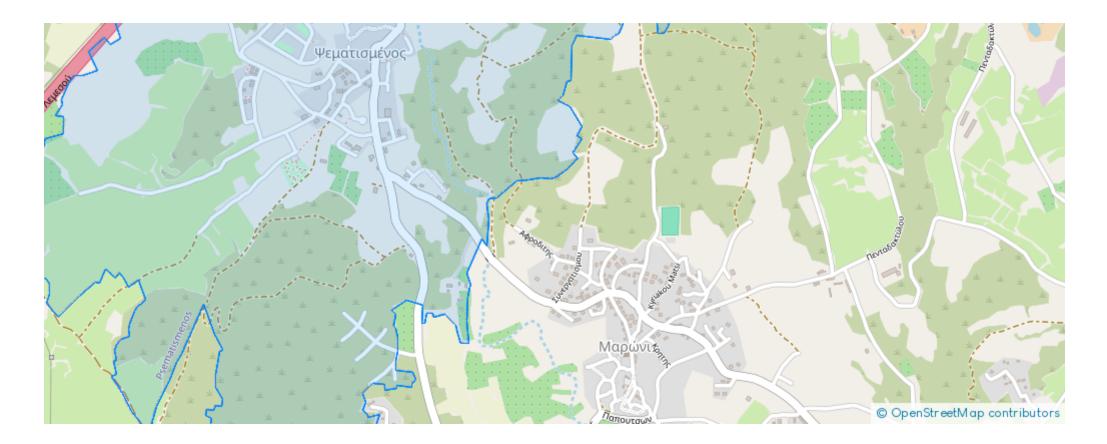

## Residential land 4032 m<sup>2</sup>

Larnaka, Psematismenos-7743 , Cyprus This ad is presented by listings admin, under supervision from , Licensed Real Estate Agent Reg no: 1234, Lic no: 603/E

Offered at: €113,000 Estate ID: 72091 Ref: ba5072647







""Residential field in Psematismenos community of Larnaca district. It is situated at a distance approximately 530 m north of the community center and approximately 600 m east of Limassol – Larnaca motorway. It has a regular shape with an inclined surface and it is accessible through the right of way. There are various plantations within the field and it is a fertile soil that can be cultivated. The property falls within the Residential Zone H3, having a building density of 60%."""...

## **Estate on map:**







## Website: realty.com.cy/p/residential-land-4032-m<sup>2</sup>-ba5072647

Email: info@rimatech.com.cy

**Phone:** +35795958898 // +35725714014

This ad is presented by listings admin, under supervision from , Licensed Real Estate Agent Reg no: 1234, Lic no: 603/E