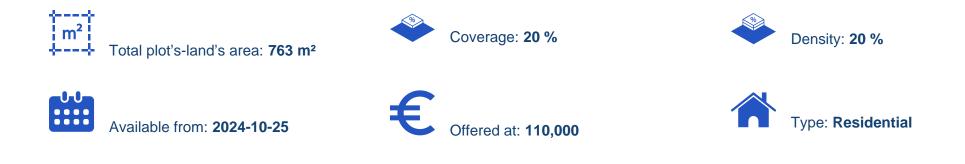

## Residential land 763 m<sup>2</sup>

Limassol, Zanakia-4713 , Cyprus This ad is presented by listings admin, under supervision from , Licensed Real Estate Agent Reg no: 1234, Lic no: 603/E

Offered at: €110,000 Estate ID: 72093 Ref: ba5431030

""Brilliant sales opportunity of a residential plot in Souni-Zanakia, a lovely area close to Limassol. These residential plot fall into an H6 residential zone and offer a 20% building density and 20% building coverage. In particular, it allows the development of two floors and up to 8.3 meters. The plot is located only 20 minutes' driving distance away from the city center of Limassol which is in proximity to all types of services and amenities such as supermarkets, schools, retail shops, pharmacies, and much more. There are located near existing properties where the main facilities such are electricity and water are provided. For more information about these incredible residential pl...