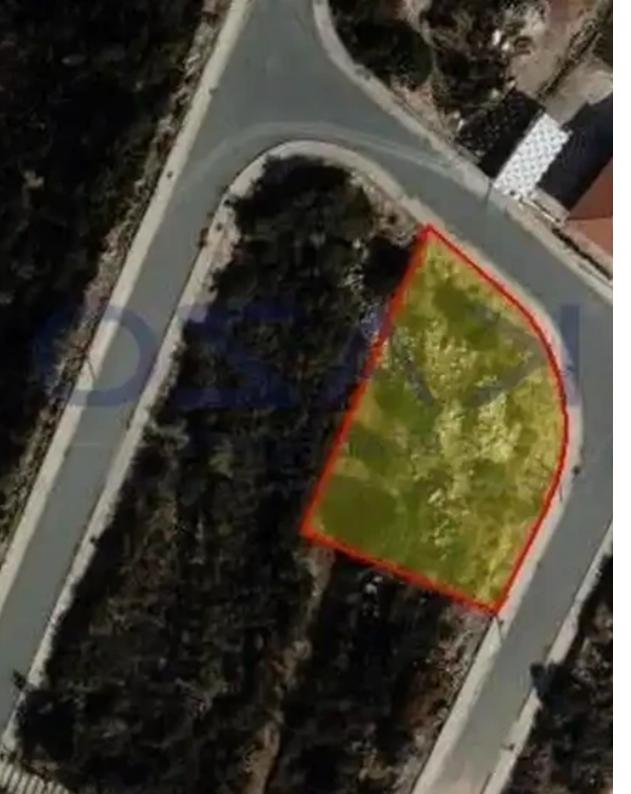

## Residential land 763 m<sup>2</sup>

Limassol, Zanakia-4713 , Cyprus This ad is presented by listings admin, under supervision from , Licensed Real Estate Agent Reg no: 1234, Lic no: 603/E

Offered at: €110,000 Estate ID: 72093 Ref: ba5431030

""Brilliant sales opportunity of a residential plot in Souni-Zanakia, a lovely area close to Limassol. These residential plot fall into an H6 residential zone and offer a 20% building density and 20% building coverage. In particular, it allows the development of two floors and up to 8.3 meters. The plot is located only 20 minutes' driving distance away from the city center of Limassol which is in proximity to all types of services and amenities such as supermarkets, schools, retail shops, pharmacies, and much more. There are located near existing properties where the main facilities such are electricity and water are provided. For more information about these incredible residential pl...