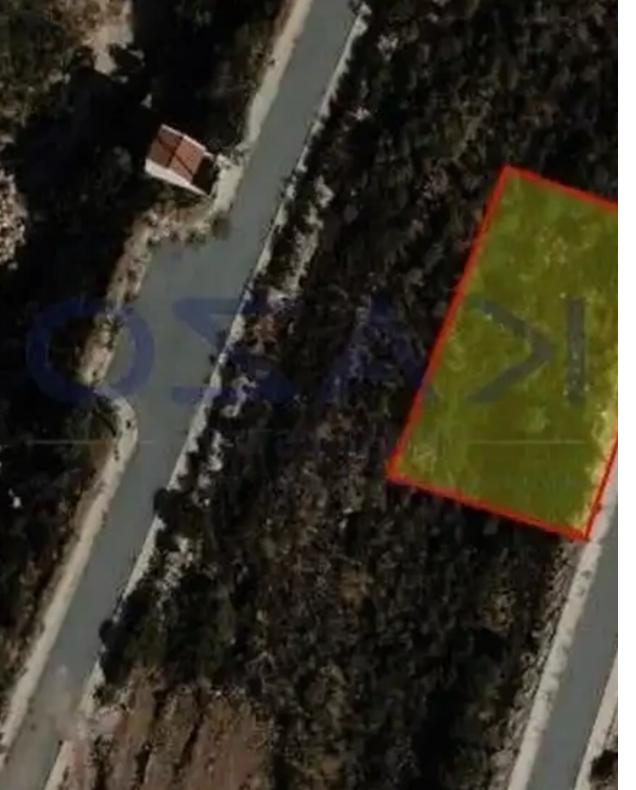

## Residential land 867 m<sup>2</sup>

Limassol, Zanakia-4713, Cyprus

This ad is presented by listings admin, under supervision from ,

Licensed Real Estate Agent Reg no: 1234, Lic no: 603/E

**Offered at:** € 105,000

""Brilliant sales opportunity of a residential plot in Souni-Zanakia, a lovely area close to Limassol. These residential plot fall into an H6 residential zone and offer a 20% building density and 20% building coverage. In particular, it allows the development of two floors and up to 8.3 meters. The plot is located only 20 minutes' driving distance away from the city center of Limassol which is in proximity to all types of services and amenities such as supermarkets, schools, retail shops, pharmacies, and much more. There are located near existing properties where the main facilities such are electricity and water are provided. For more information about these incredible residential pl...