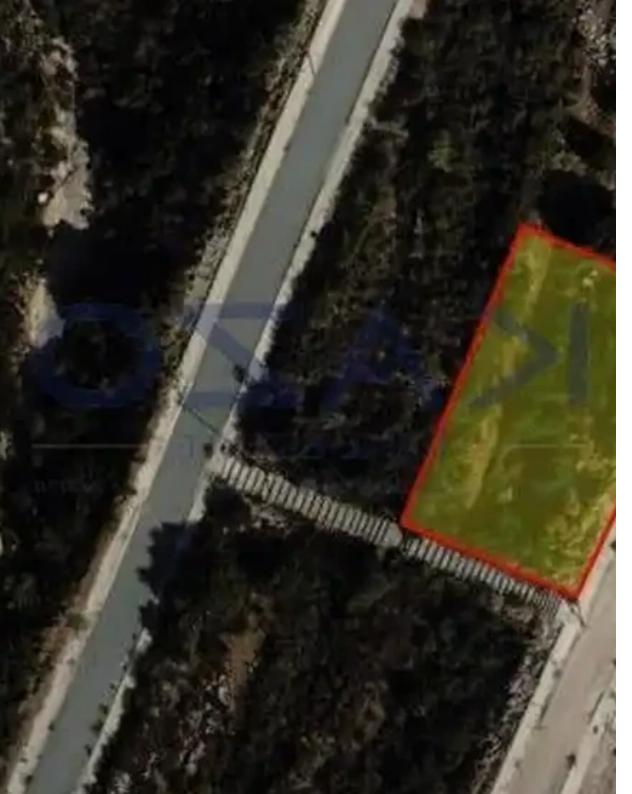

## Residential land 822 m<sup>2</sup>

Limassol, Zanakia-4713 , Cyprus This ad is presented by listings admin, under supervision from , Licensed Real Estate Agent Reg no: 1234, Lic no: 603/E

Offered at: €110,000 Estate ID: 72096 Ref: ba5431029

""Brilliant sales opportunity of a residential plot in Souni-Zanakia, a lovely area close to Limassol. These residential plot fall into an H6 residential zone and offer a 20% building density and 20% building coverage. In particular, it allows the development of two floors and up to 8.3 meters. The plot is located only 20 minutes' driving distance away from the city center of Limassol which is in proximity to all types of services and amenities such as supermarkets, schools, retail shops, pharmacies, and much more. There are located near existing properties where the main facilities such are electricity and water are provided. For more information about these incredible residential pl...