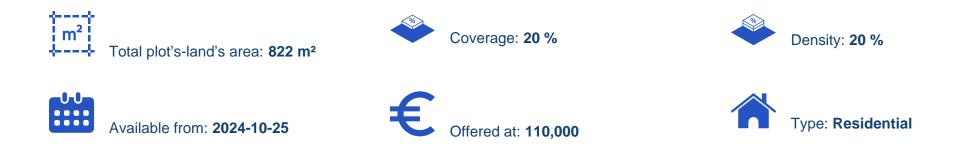

## Residential land 822 m<sup>2</sup>

Limassol, Zanakia-4713 , Cyprus This ad is presented by listings admin, under supervision from , Licensed Real Estate Agent Reg no: 1234, Lic no: 603/E

Offered at: €110,000 Estate ID: 72096 Ref: ba5431029

""Brilliant sales opportunity of a residential plot in Souni-Zanakia, a lovely area close to Limassol. These residential plot fall into an H6 residential zone and offer a 20% building density and 20% building coverage. In particular, it allows the development of two floors and up to 8.3 meters. The plot is located only 20 minutes' driving distance away from the city center of Limassol which is in proximity to all types of services and amenities such as supermarkets, schools, retail shops, pharmacies, and much more. There are located near existing properties where the main facilities such are electricity and water are provided. For more information about these incredible residential pl...