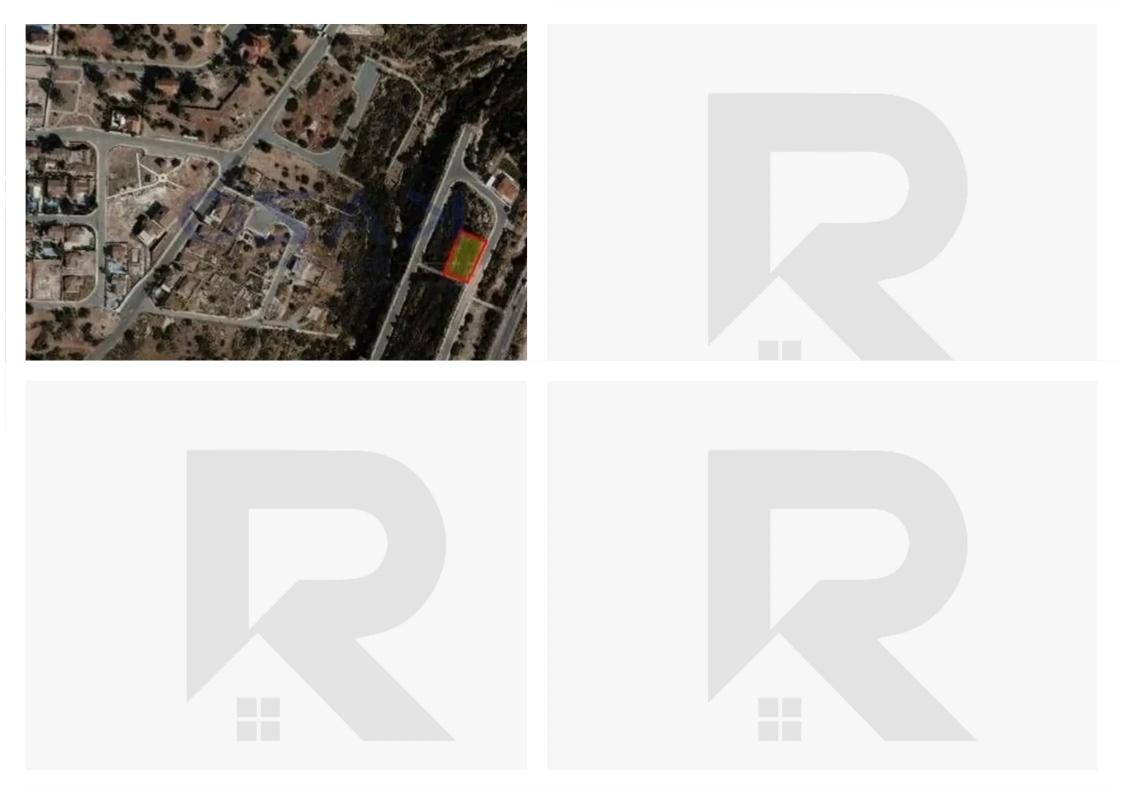

## Residential land 822 m<sup>2</sup>

Limassol, Zanakia-4713 , Cyprus This ad is presented by listings admin, under supervision from , Licensed Real Estate Agent Reg no: 1234, Lic no: 603/E

Offered at: €110,000 Estate ID: 72096 Ref: ba5431029

""Brilliant sales opportunity of a residential plot in Souni-Zanakia, a lovely area close to Limassol. These residential plot fall into an H6 residential zone and offer a 20% building density and 20% building coverage. In particular, it allows the development of two floors and up to 8.3 meters. The plot is located only 20 minutes' driving distance away from the city center of Limassol which is in proximity to all types of services and amenities such as supermarkets, schools, retail shops, pharmacies, and much more. There are located near existing properties where the main facilities such are electricity and water are provided. For more information about these incredible residential pl...