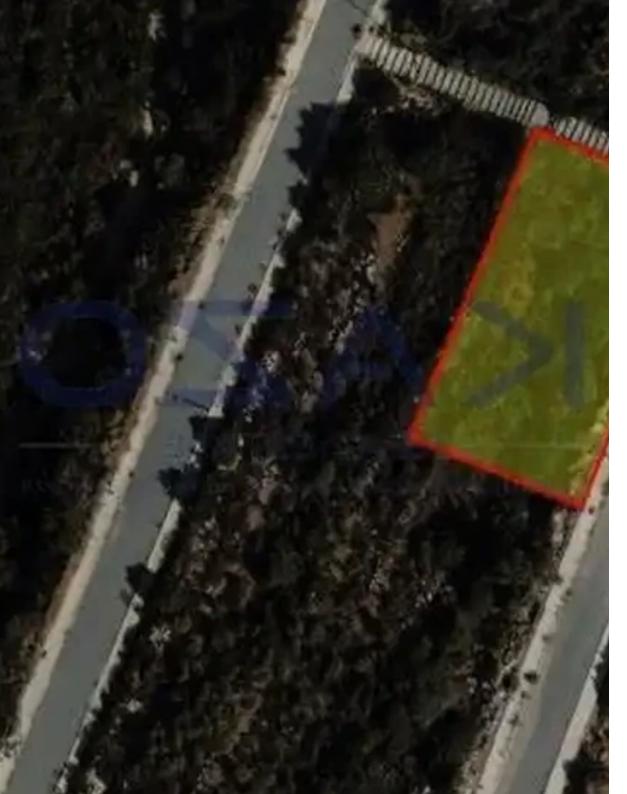

""Brilliant sales opportunity of a residential plot in Souni-Zanakia, a lovely area close to Limassol. These residential plot fall into an H6 residential zone and offer a 20% building density and 20% building coverage. In particular, it allows the development of two floors and up to 8.3 meters. The plot is located only 20 minutes' driving distance away from the city center of Limassol which is in proximity to all types of services and amenities such as supermarkets, schools, retail shops, pharmacies, and much more. There are located near existing properties where the main facilities such are electricity and water are provided. For more information about these incredible residential pl...