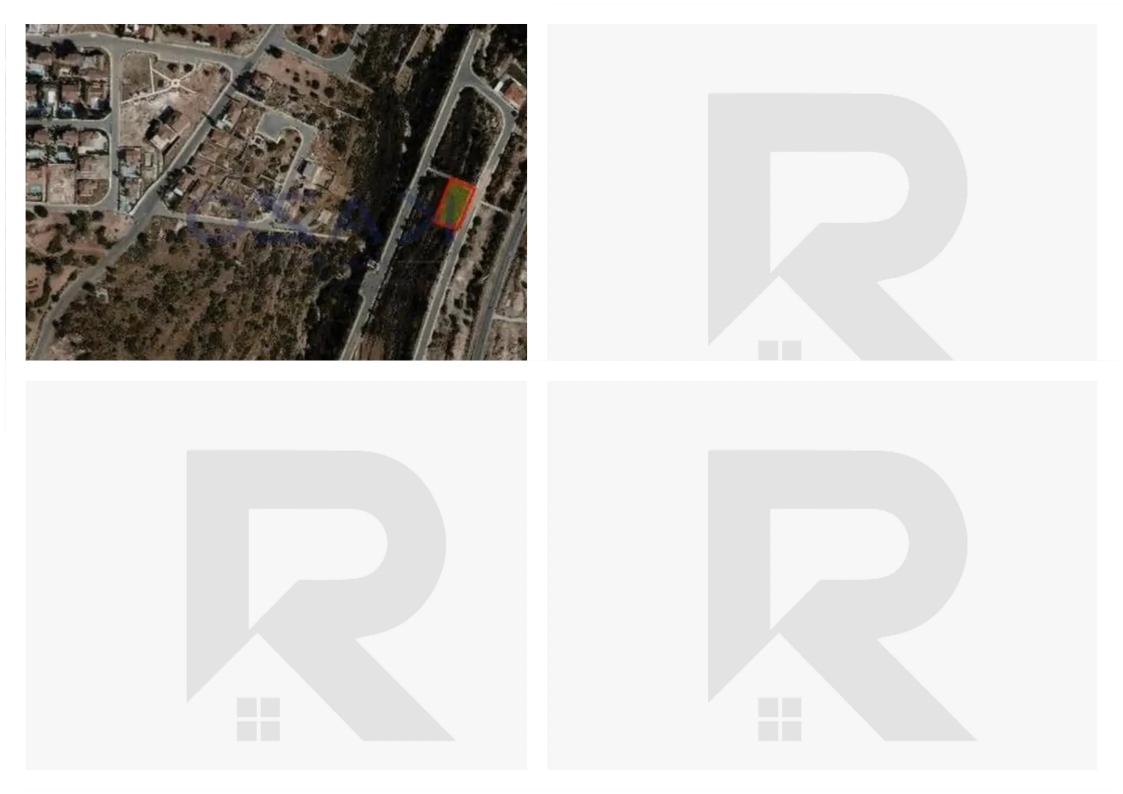

""Brilliant sales opportunity of a residential plot in Souni-Zanakia, a lovely area close to Limassol. These residential plot fall into an H6 residential zone and offer a 20% building density and 20% building coverage. In particular, it allows the development of two floors and up to 8.3 meters. The plot is located only 20 minutes' driving distance away from the city center of Limassol which is in proximity to all types of services and amenities such as supermarkets, schools, retail shops, pharmacies, and much more. There are located near existing properties where the main facilities such are electricity and water are provided. For more information about these incredible residential pl...