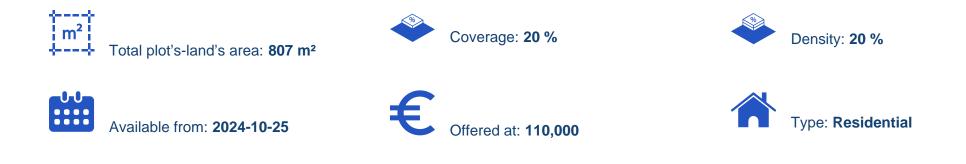

## Residential land 807 m<sup>2</sup>

Limassol, Zanakia-4713 , Cyprus This ad is presented by listings admin, under supervision from , Licensed Real Estate Agent Reg no: 1234, Lic no: 603/E

Offered at: €110,000 Estate ID: 72099 Ref: ba5431028

""Brilliant sales opportunity of a residential plot in Souni-Zanakia, a lovely area close to Limassol. These residential plot fall into an H6 residential zone and offer a 20% building density and 20% building coverage. In particular, it allows the development of two floors and up to 8.3 meters. The plot is located only 20 minutes' driving distance away from the city center of Limassol which is in proximity to all types of services and amenities such as supermarkets, schools, retail shops, pharmacies, and much more. There are located near existing properties where the main facilities such are electricity and water are provided. For more information about these incredible residential pl...