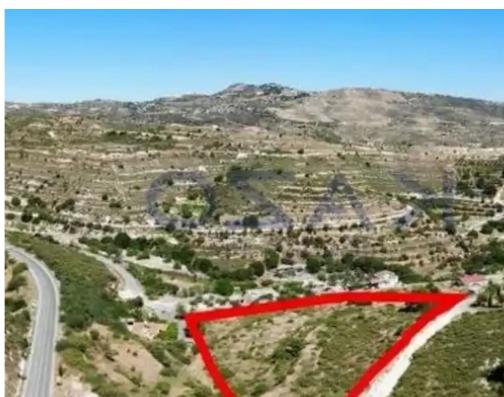

## Residential land 8716 m<sup>2</sup>

Limassol, Agios-Amvrosios-4710 , Cyprus

This ad is presented by listings admin, under supervision from,

Licensed Real Estate Agent Reg no: 1234, Lic no: 603/E

**Offered at:** € 170,000

**Estate ID:** 72100

**Ref:** ba5431015

Total plot's-land's area: 8716 m<sup>2</sup>

Coverage: 20 %

Density: 30 %

Available from: 2024-10-25

Offered at: 170,000

Type: Residentia

mage not found or type unknown

Planning zone: -

"""The property is a residential field in Agios Amvrosios, one of Limassol's so called "wine villages". It is located just 500m from the centre of the village. The field has an area of 8,716sqm and benefits from a total frontage of 180m. It is within close distance to taverns and wineries."""...