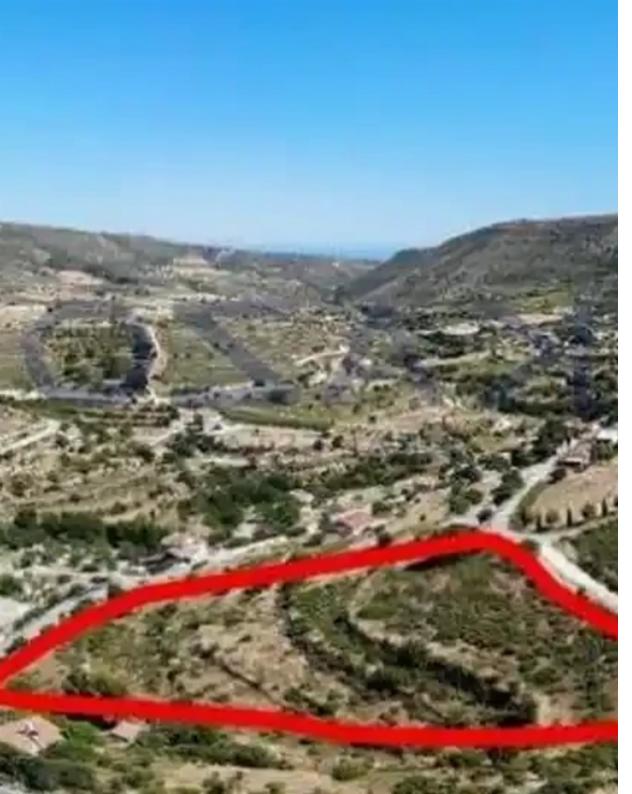

## Residential land 8716 m<sup>2</sup>

Limassol, Agios-Amvrosios-4710 , Cyprus

This ad is presented by listings admin, under supervision from,

Licensed Real Estate Agent Reg no: 1234, Lic no: 603/E

**Offered at:** € 170,000

**Estate ID:** 72100

**Ref:** ba5431015

Total plot's-land's area: 8716 m<sup>2</sup>

Coverage: 20 %

Density: 30 %

Available from: 2024-10-25

Offered at: 170,000

Type: Residentia

mage not found or type unknown

Planning zone: -

"""The property is a residential field in Agios Amvrosios, one of Limassol's so called "wine villages". It is located just 500m from the centre of the village. The field has an area of 8,716sqm and benefits from a total frontage of 180m. It is within close distance to taverns and wineries."""...