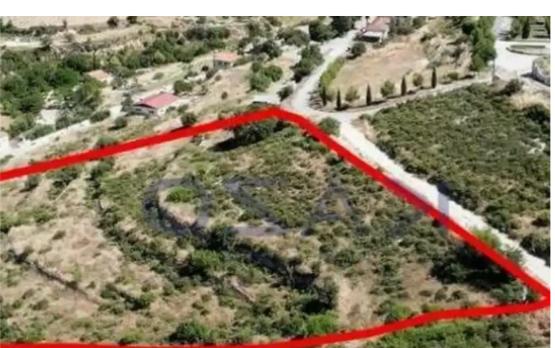

## Residential land 8716 m<sup>2</sup>

Limassol, Agios-Amvrosios-4710 , Cyprus

This ad is presented by listings admin, under supervision from,

Licensed Real Estate Agent Reg no: 1234, Lic no: 603/E

**Offered at:** € 170,000

**Estate ID:** 72100

**Ref:** ba5431015

Total plot's-land's area: 8716 m<sup>2</sup>

Coverage: 20 %

Density: 30 %

Available from: 2024-10-25

Offered at: 170,000

Type: Residentia

mage not found or type unknown

Planning zone: -

"""The property is a residential field in Agios Amvrosios, one of Limassol's so called "wine villages". It is located just 500m from the centre of the village. The field has an area of 8,716sqm and benefits from a total frontage of 180m. It is within close distance to taverns and wineries."""...