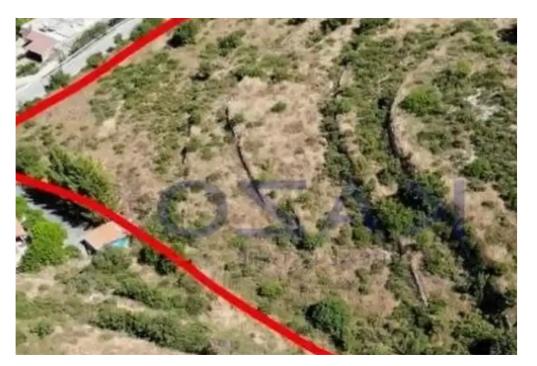

## Residential land 8716 m<sup>2</sup>

Limassol, Agios-Amvrosios-4710 , Cyprus

This ad is presented by listings admin, under supervision from,

Licensed Real Estate Agent Reg no: 1234, Lic no: 603/E

**Offered at:** € 170,000

**Estate ID:** 72100

**Ref:** ba5431015

Total plot's-land's area: 8716 m<sup>2</sup>

Coverage: 20 %

Density: 30 %

Available from: 2024-10-25

Offered at: 170,000

Type: Residentia

mage not found or type unknown

Planning zone: -

"""The property is a residential field in Agios Amvrosios, one of Limassol's so called "wine villages". It is located just 500m from the centre of the village. The field has an area of 8,716sqm and benefits from a total frontage of 180m. It is within close distance to taverns and wineries."""...