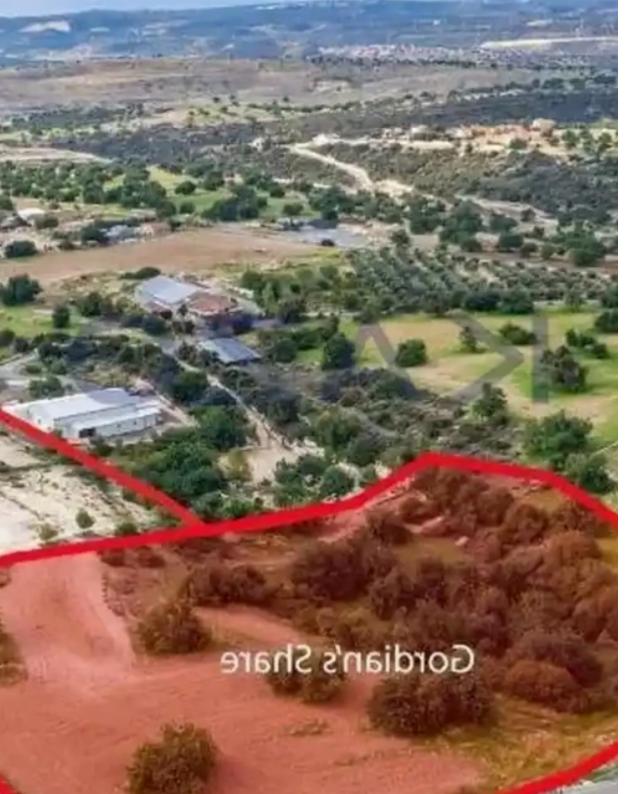

"""The property is a shared (49%) of a residential field in Prastio Avdimou. It is located 600m from the community's center and 3,5km from Avdimou. It has a total land area of 25,274sqm and Gordian's share corresponds approximately to 12,384sqm. The field is suitable for the development of houses. It offers close proximity to amenities such as a primary school, restaurant and mini market. Avdimou beach is just 10 minutes drive away. There is a distribution agreement in place."""...