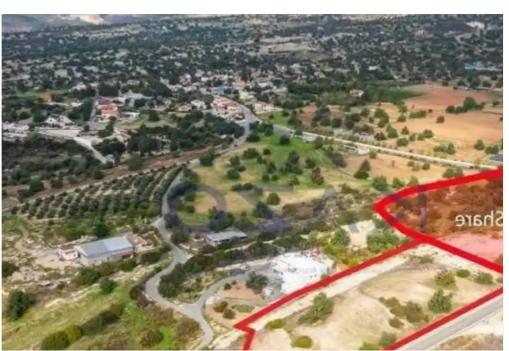

"""The property is a shared (49%) of a residential field in Prastio Avdimou. It is located 600m from the community's center and 3,5km from Avdimou. It has a total land area of 25,274sqm and Gordian's share corresponds approximately to 12,384sqm. The field is suitable for the development of houses. It offers close proximity to amenities such as a primary school, restaurant and mini market. Avdimou beach is just 10 minutes drive away. There is a distribution agreement in place."""...