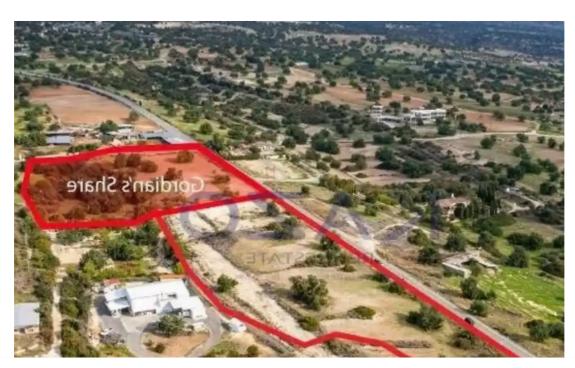

"""The property is a shared (49%) of a residential field in Prastio Avdimou. It is located 600m from the community's center and 3,5km from Avdimou. It has a total land area of 25,274sqm and Gordian's share corresponds approximately to 12,384sqm. The field is suitable for the development of houses. It offers close proximity to amenities such as a primary school, restaurant and mini market. Avdimou beach is just 10 minutes drive away. There is a distribution agreement in place."""...