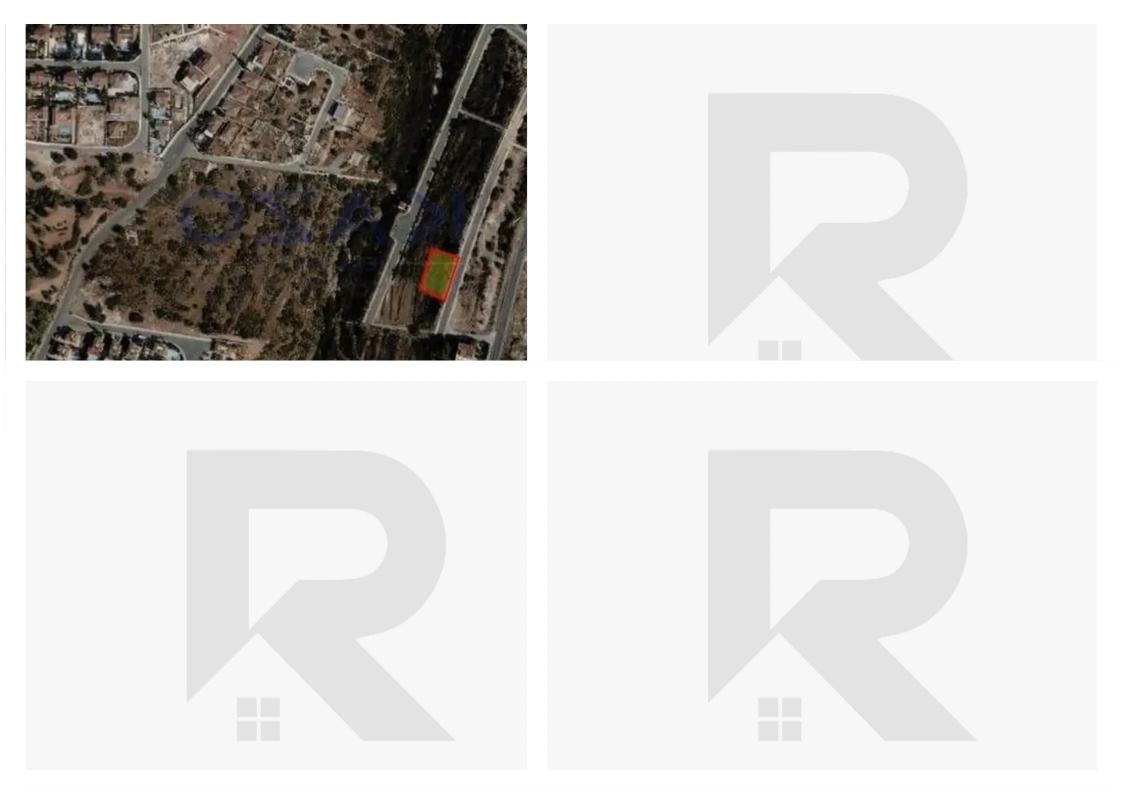

## Residential land 846 m<sup>2</sup>

Limassol, Zanakia-4713 , Cyprus

This ad is presented by listings admin, under supervision from ,

Licensed Real Estate Agent Reg no: 1234, Lic no: 603/E

**Offered at:** € 100,000

**Estate ID:** 72102

**Ref:** ba5431025

Total plot's-land's area: 846 m²

Coverage: 20 %

Density: 20 %

Available from: 2024-10-25

Offered at: 100,000

Type: Residential

""Brilliant sales opportunity of a residential plot in Souni-Zanakia, a lovely area close to Limassol. These residential plot fall into an H6 residential zone and offer a 20% building density and 20% building coverage. In particular, it allows the development of two floors and up to 8.3 meters. The plot is located only 20 minutes' driving distance away from the city center of Limassol which is in proximity to all types of services and amenities such as supermarkets, schools, retail shops, pharmacies, and much more. There are located near existing properties where the main facilities such are electricity and water are provided. For more information about these incredible residential pl...