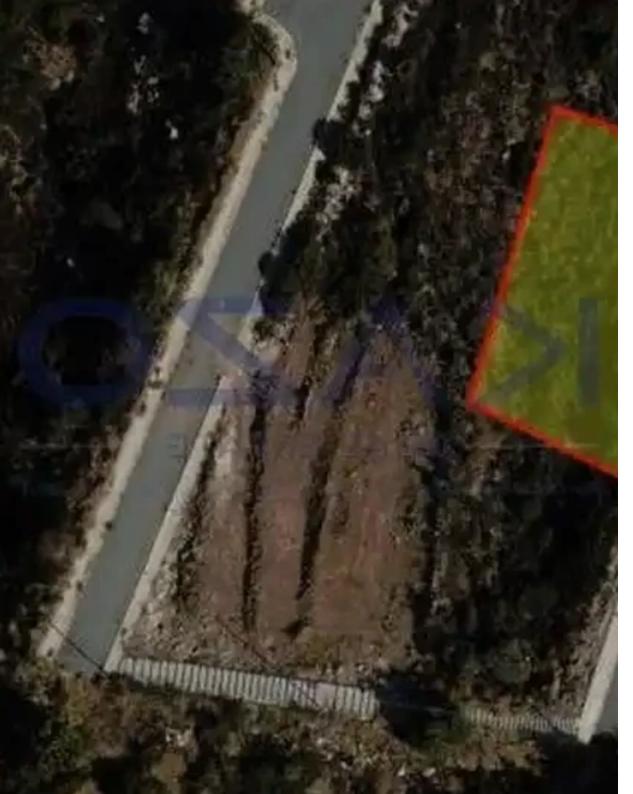

## Residential land 846 m<sup>2</sup>

Limassol, Zanakia-4713 , Cyprus

This ad is presented by listings admin, under supervision from ,

Licensed Real Estate Agent Reg no: 1234, Lic no: 603/E

**Offered at:** € 100,000

**Estate ID:** 72102

**Ref:** ba5431025

Total plot's-land's area: 846 m²

Coverage: 20 %

Density: 20 %

Available from: 2024-10-25

Offered at: 100,000

Type: Residential

""Brilliant sales opportunity of a residential plot in Souni-Zanakia, a lovely area close to Limassol. These residential plot fall into an H6 residential zone and offer a 20% building density and 20% building coverage. In particular, it allows the development of two floors and up to 8.3 meters. The plot is located only 20 minutes' driving distance away from the city center of Limassol which is in proximity to all types of services and amenities such as supermarkets, schools, retail shops, pharmacies, and much more. There are located near existing properties where the main facilities such are electricity and water are provided. For more information about these incredible residential pl...