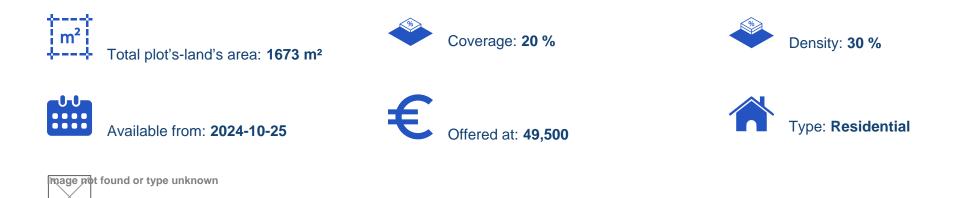

## Residential land 1673 m<sup>2</sup>

Limassol, Agios-Amvrosios-4710, Cyprus This ad is presented by listings admin, under supervision from, Licensed Real Estate Agent Reg no: 1234, Lic no: 603/E

Offered at: €49,500 Estate ID: 72103 Ref: ba5431019

Planning zone: -

""""The property is a residential field in Agios Amvrosios. It is located 750m from the centre of the village and offers close proximity to amenities such as school, local restaurants and cafes and mini markets. The asset has a total area of 1,673sqm and benefits from 80m of road frontage.""""...