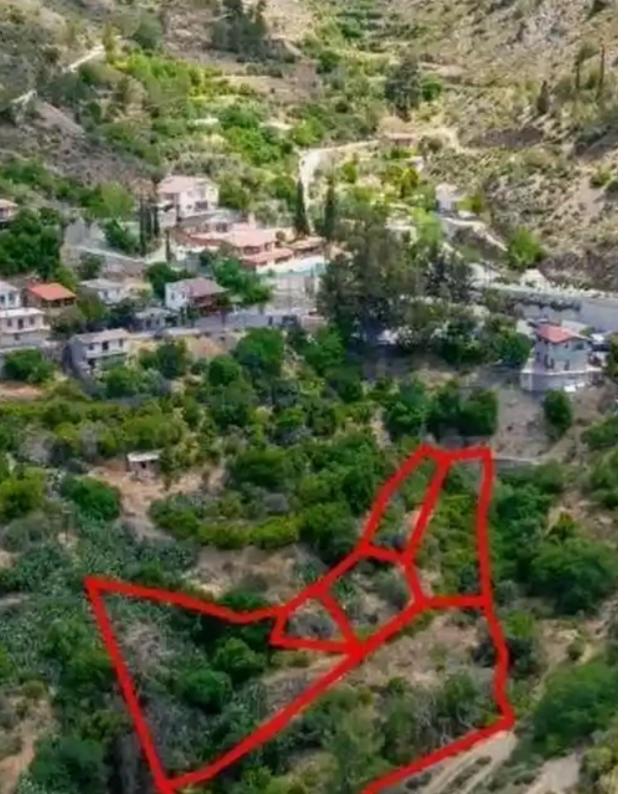

"""The asset consists of six adjacent residential fields in Sykopetra. They are located 70m from the community's center and 40m from the connecting road Sykopetra-Arakapas. The fields have a total area of 2,446sqm. The asset is covered by the water supply and electricity services.""...