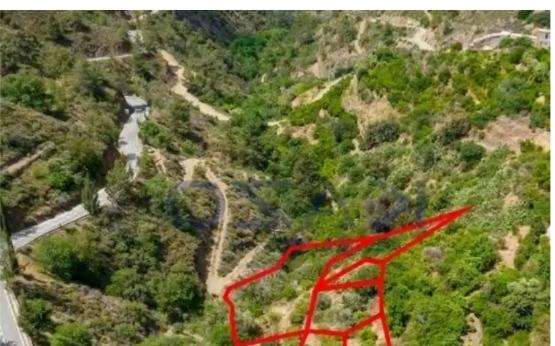

"""The asset consists of six adjacent residential fields in Sykopetra. They are located 70m from the community's center and 40m from the connecting road Sykopetra-Arakapas. The fields have a total area of 2,446sqm. The asset is covered by the water supply and electricity services.""...