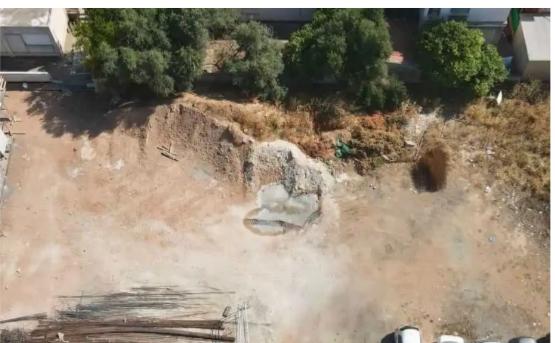

## Residential land 1042 m<sup>2</sup>

Limassol, Omonias-And-Pafou-Ave-Omonia-3052, Cyprus
This ad is presented by listings admin, under supervision from,
Licensed Real Estate Agent Reg no: 1234, Lic no: 603/E

"""This plot is located in an ideal location facing huge demand for development at the moment. It can be considered as a great investment as the building density is 100% and the building coverage is 50% giving the opportunity to the potential investor to construct more than 10 apartments with a profitable return. It is just a short drive away from Limassol Marina, The City Of Dreams and it also has a very easy access to the highway. It is surrounded by all necessary amenities including bakeries, petrol stations, pharmacies etc."""...