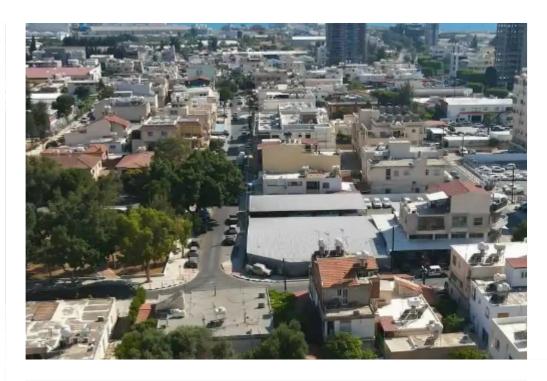

## Residential land 1042 m<sup>2</sup>

Limassol, Omonias-And-Pafou-Ave-Omonia-3052, Cyprus
This ad is presented by listings admin, under supervision from,
Licensed Real Estate Agent Reg no: 1234, Lic no: 603/E

"""This plot is located in an ideal location facing huge demand for development at the moment. It can be considered as a great investment as the building density is 100% and the building coverage is 50% giving the opportunity to the potential investor to construct more than 10 apartments with a profitable return. It is just a short drive away from Limassol Marina, The City Of Dreams and it also has a very easy access to the highway. It is surrounded by all necessary amenities including bakeries, petrol stations, pharmacies etc."""...