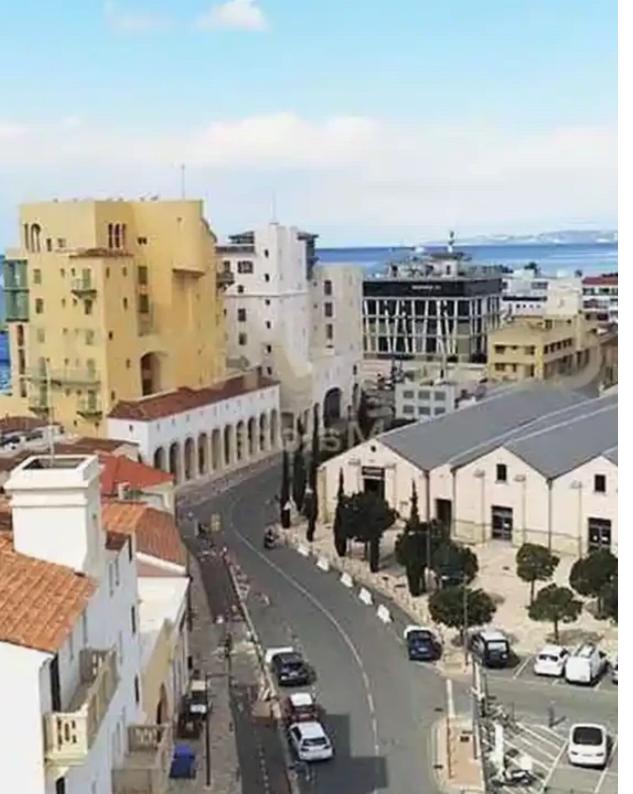

## Residential land 744 m<sup>2</sup>

Limassol, Castle-And-Old-Port-Tziami-Tzentit-3042, Cyprus
This ad is presented by listings admin, under supervision from,
Licensed Real Estate Agent Reg no: 1234, Lic no: 603/E

**Offered at:** €5,900,000

**Estate ID:** 72110

**Ref:** ba4835507

Total plot's-land's area: **744 m²** 

Available from: 2024-10-25

Offered at: 5,900,000

Type: Residentia

"""Unique investment opportunity, exclusively located in the fastest growing area of Limassol. Located just a few steps from Limassol-Marina. The first superyacht marina in Cyprus, and now only the 5th marina in the world to hold the prestigious 5 Gold Anchor Platinum Award. Fully-integrated marina development offers a unique cluster of apartments surrounded by the sea and luxury villas, just a stone's throw away from its sandy beach, world-class fitness, leisure, dining, shopping, and cultural facilities. Due assets location it can be used for commercial, residential or touristic developments."""...