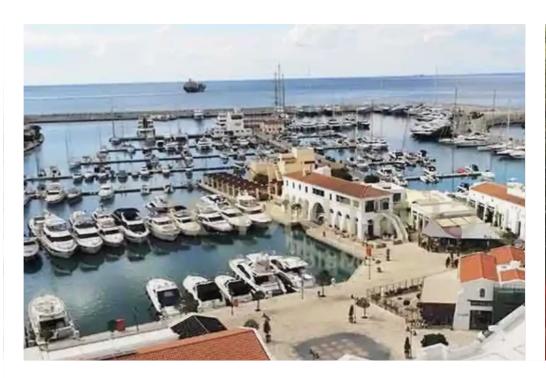

**Offered at:** €5,900,000

**Estate ID:** 72110

**Ref:** ba4835507

Total plot's-land's area: **744 m²** 

Available from: 2024-10-25

Offered at: 5,900,000

Type: Residentia

"""Unique investment opportunity, exclusively located in the fastest growing area of Limassol. Located just a few steps from Limassol-Marina. The first superyacht marina in Cyprus, and now only the 5th marina in the world to hold the prestigious 5 Gold Anchor Platinum Award. Fully-integrated marina development offers a unique cluster of apartments surrounded by the sea and luxury villas, just a stone's throw away from its sandy beach, world-class fitness, leisure, dining, shopping, and cultural facilities. Due assets location it can be used for commercial, residential or touristic developments."""...