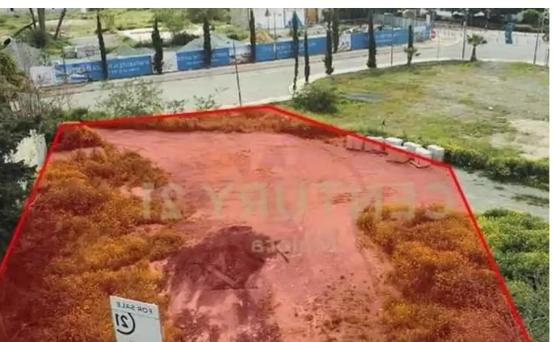

## Residential land 744 m<sup>2</sup>

Limassol, Castle-And-Old-Port-Tziami-Tzentit-3042, Cyprus
This ad is presented by listings admin, under supervision from,
Licensed Real Estate Agent Reg no: 1234, Lic no: 603/E

**Offered at:** €5,900,000

**Estate ID:** 72110

**Ref:** ba4835507

Total plot's-land's area: **744 m²** 

Available from: 2024-10-25

Offered at: 5,900,000

Type: Residentia

"""Unique investment opportunity, exclusively located in the fastest growing area of Limassol. Located just a few steps from Limassol-Marina. The first superyacht marina in Cyprus, and now only the 5th marina in the world to hold the prestigious 5 Gold Anchor Platinum Award. Fully-integrated marina development offers a unique cluster of apartments surrounded by the sea and luxury villas, just a stone's throw away from its sandy beach, world-class fitness, leisure, dining, shopping, and cultural facilities. Due assets location it can be used for commercial, residential or touristic developments."""...