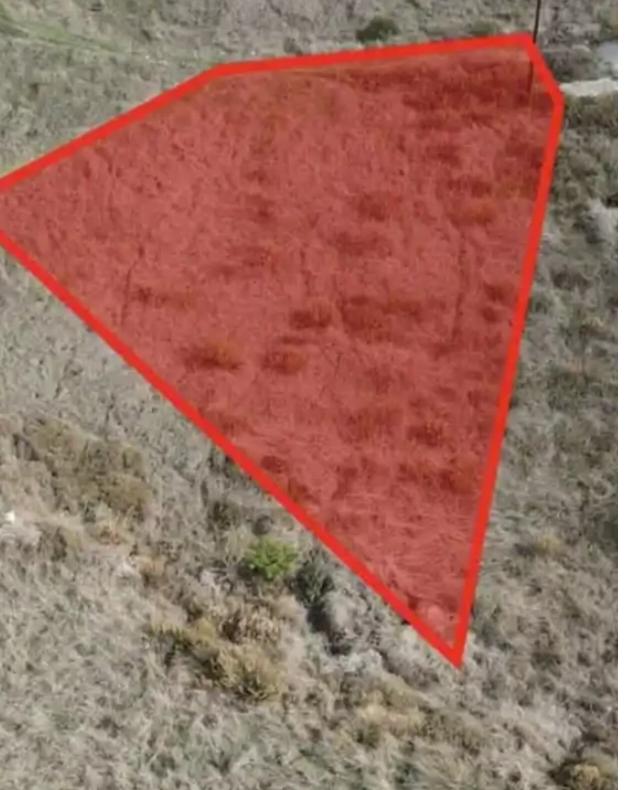

## Residential land 1013 m<sup>2</sup>

Limassol, Agios-Tychon-4521, Cyprus

This ad is presented by listings admin, under supervision from,

Licensed Real Estate Agent Reg no: 1234, Lic no: 603/E

**Offered at:** € 225,000

**Estate ID:** 72111

**Ref:** ba4835427

Total plot's-land's area: 1013 m²

Coverage: 20 %

Available from: 2024-10-25

Offered at: 225,000

Type: **Residentia** 

""Residential plot of 1013sqm located in a quiet neighbourhood of Agios Tychonas. The asset falls within the Residential Planning Zone H6? with a building density coefficient of 30% and a coverage coefficient of 20%, 2 floors, and 8m maximum height. This plot enjoys easy access to the highway, only a few minutes drive from the beach and a range of first-class hotels, restaurants, and other facilities. Ideal for those who value privacy and relaxation.""...