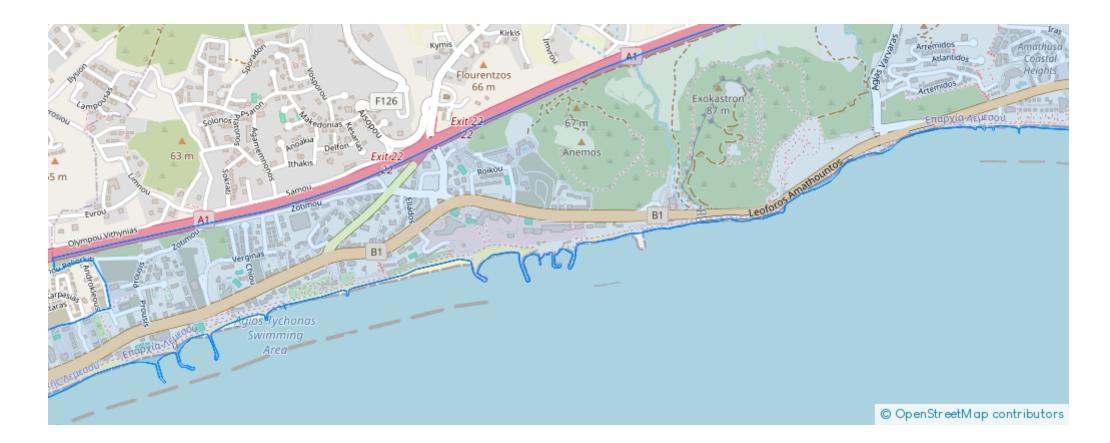

## Residential land 1014 m<sup>2</sup>

Limassol, Touristiki-Periochi-Agios-Tychon-4532, Cyprus This ad is presented by listings admin, under supervision from, Licensed Real Estate Agent Reg no: 1234, Lic no: 603/E

Offered at: €425,000 Estate ID: 72112 Ref: ba4835494

















Available from: 2024-10-25

€.

Offered at: 425,000

## **Estate on map:**







## Website: realty.com.cy/p/residential-land-1014-m<sup>2</sup>-ba4835494

Email: info@rimatech.com.cy

**Phone:** +35795958898 // +35725714014

This ad is presented by listings admin, under supervision from , Licensed Real Estate Agent Reg no: 1234, Lic no: 603/E