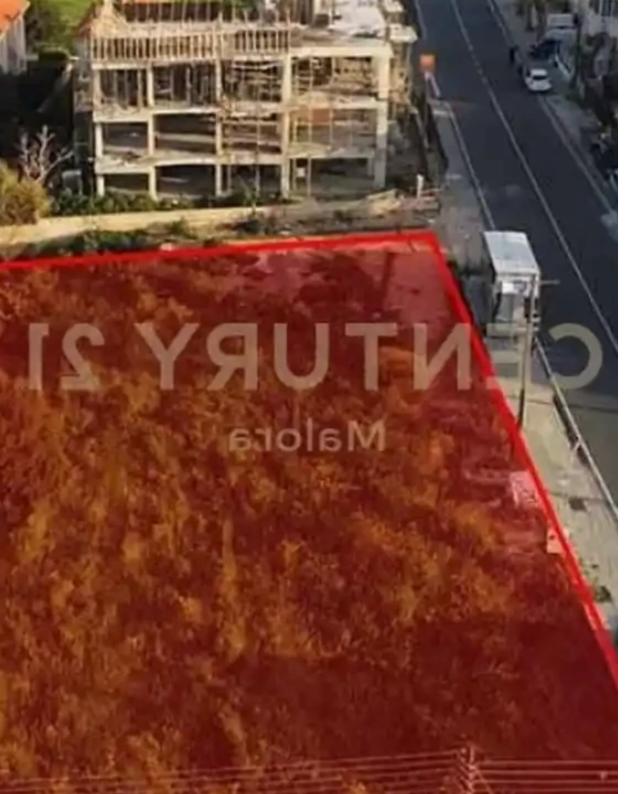

## Residential land 1238 m<sup>2</sup>

Limassol, Apos-Loukas-Kolossi-4632, Cyprus This ad is presented by listings admin, under supervision from , Licensed Real Estate Agent Reg no: 1234, Lic no: 603/E

Offered at: €405,000 Estate ID: 72116 Ref: ba4835381

Available from: 2024-10-25

grocery. This plot enjoys easy access to the highway, schools, and amenities. The asset falls within the Residential Planning Zone with a building density coefficient of 90% and a coverage coefficient of 50%.""...