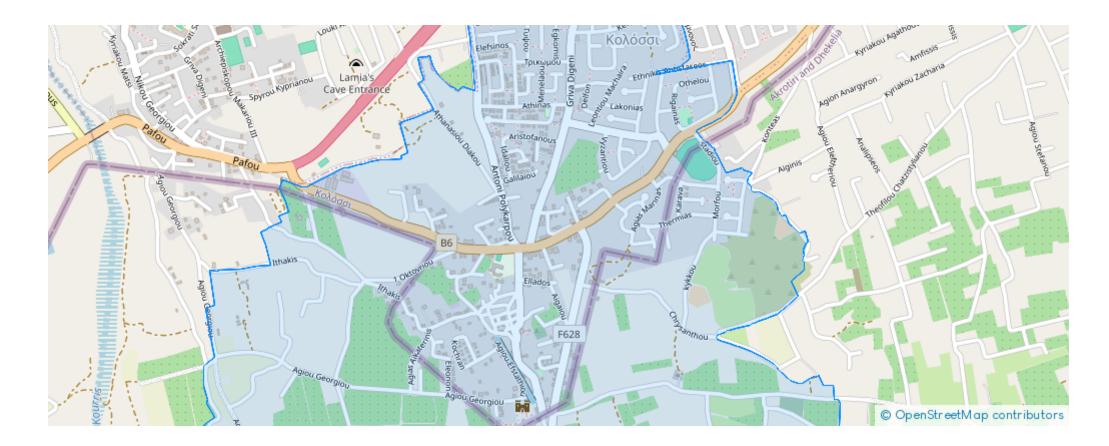

## Residential land 1238 m<sup>2</sup>

Limassol, Apos-Loukas-Kolossi-4632, Cyprus This ad is presented by listings admin, under supervision from , Licensed Real Estate Agent Reg no: 1234, Lic no: 603/E

Offered at: €405,000 Estate ID: 72116 Ref: ba4835381











Available from: 2024-10-25

grocery. This plot enjoys easy access to the highway, schools, and amenities. The asset falls within the Residential Planning Zone with a building density coefficient of 90% and a coverage coefficient of 50%.""...

Offered at: 405,000

## **Estate on map:**







## Website: realty.com.cy/p/residential-land-1238-m<sup>2</sup>-ba4835381

Email: info@rimatech.com.cy

Phone: +35795958898 // +35725714014

This ad is presented by listings admin, under supervision from , Licensed Real Estate Agent Reg no: 1234, Lic no: 603/E