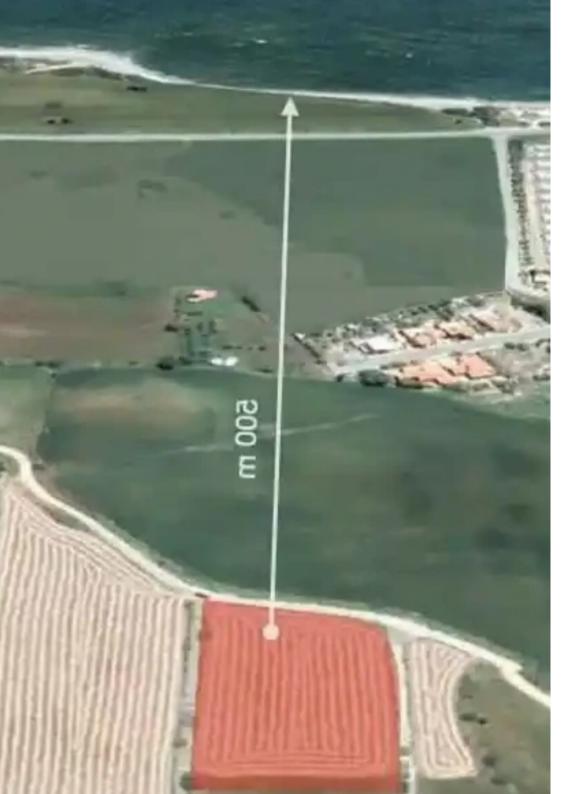

""""""Plot located in a quiet neighbourhood with sea and mountains view. Only 500 meters to the sea and easy access to the highway, close to amenities and services. Plot area of a 6,509 sqm. with total buildable area of 1,405 sqm. Here you can build 11 Villas of 127 m2, each unit on an area of 659 m2""""...

## **Estate on map:**

Website: realty.com.cy/p/residential-land-6509-m<sup>2</sup>-ba4835453 Email: info@rimatech.com.cy

Phone: +35795958898 // +35725714014

This ad is presented by listings admin, under supervision from , Licensed Real Estate Agent Reg no: 1234, Lic no: 603/E