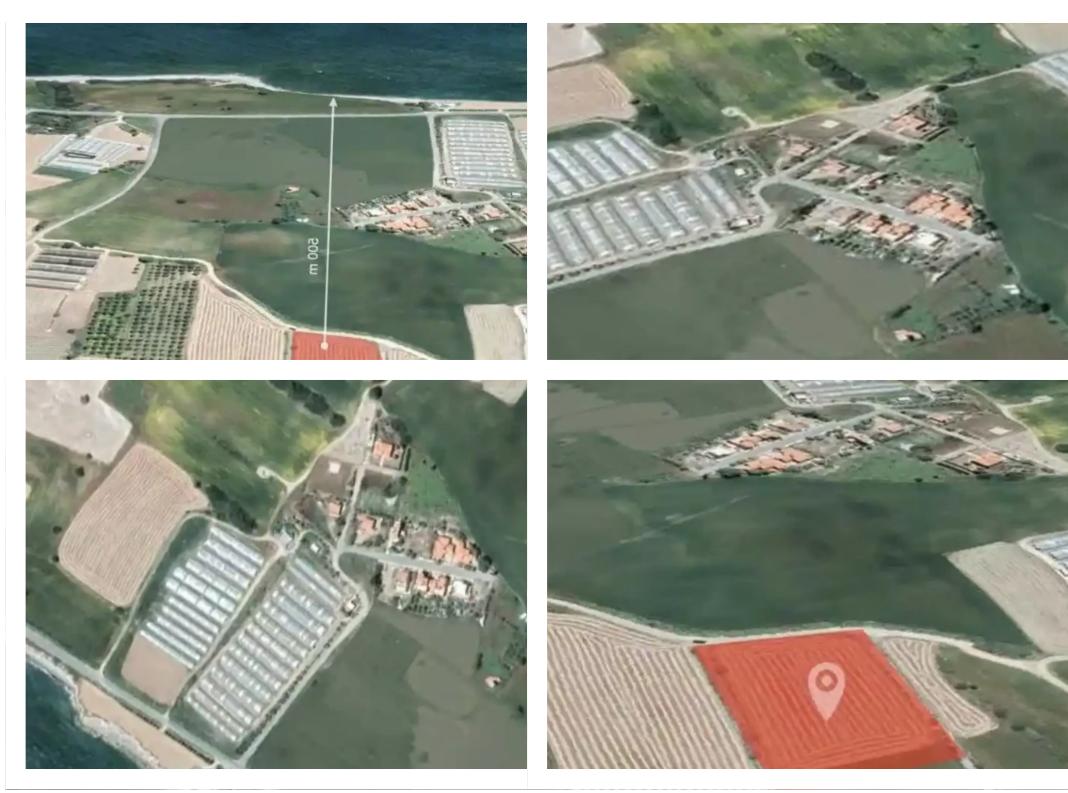

""""""Plot located in a quiet neighbourhood with sea and mountains view. Only 500 meters to the sea and easy access to the highway, close to amenities and services. Plot area of a 6,509 sqm. with total buildable area of 1,405 sqm. Here you can build 11 Villas of 127 m2, each unit on an area of 659 m2""""...