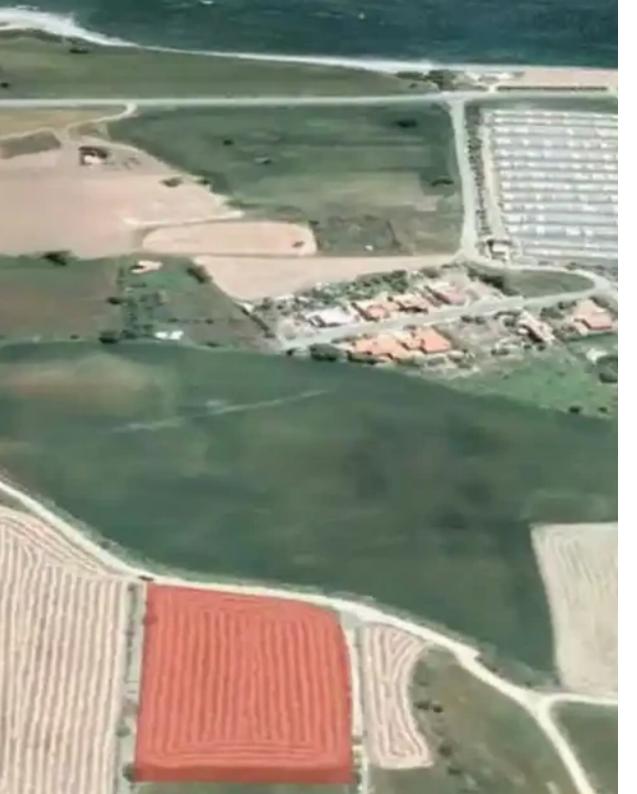

""""""Plot located in a quiet neighbourhood with sea and mountains view. Only 500 meters to the sea and easy access to the highway, close to amenities and services. Plot area of a 6,509 sqm. with total buildable area of 1,405 sqm. Here you can build 11 Villas of 127 m2, each unit on an area of 659 m2""""...