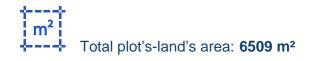

## Residential land 6509 m<sup>2</sup>

Larnaka, Maroni-7737 , Cyprus This ad is presented by listings admin, under supervision from , Licensed Real Estate Agent Reg no: 1234, Lic no: 603/E

Offered at: €490,000 Estate ID: 72118 Ref: ba4835453

""""""Plot located in a quiet neighbourhood with sea and mountains view. Only 500 meters to the sea and easy access to the highway, close to amenities and services. Plot area of a 6,509 sqm. with total buildable area of 1,405 sqm. Here you can build 11 Villas of 127 m2, each unit on an area of 659 m2""""...