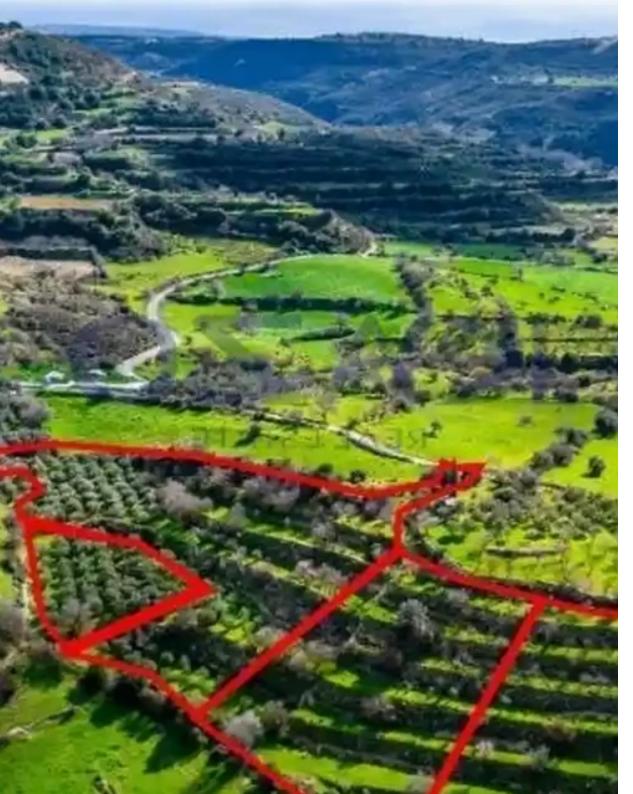

"""The property consists of four residential fields in Dora. They are located 380m from the center of the village and 15m from Anogyra - Dora road. The fields have a total land area of 16,545sqm. It abuts a dry stream and a registered road along its northern boundary, with a frontage of 40m."""...