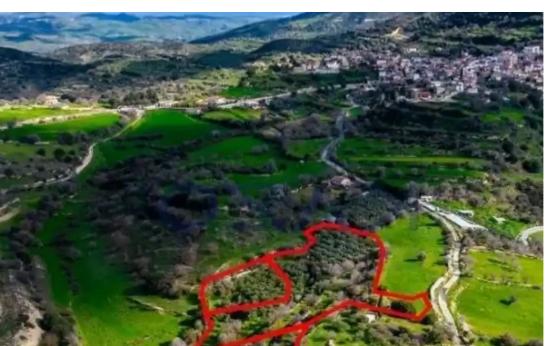

"""The property consists of four residential fields in Dora. They are located 380m from the center of the village and 15m from Anogyra - Dora road. The fields have a total land area of 16,545sqm. It abuts a dry stream and a registered road along its northern boundary, with a frontage of 40m."""...