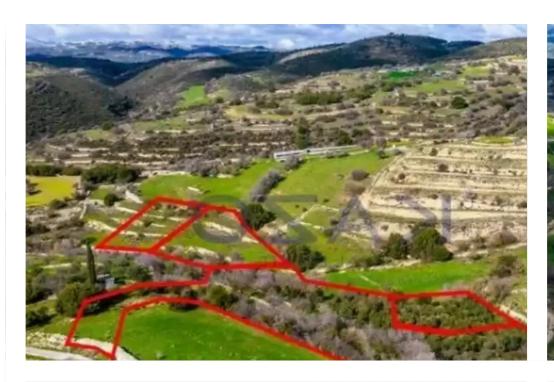

"""The property consists of four residential fields in Dora. They are located 380m from the center of the village and 15m from Anogyra - Dora road. The fields have a total land area of 16,545sqm. It abuts a dry stream and a registered road along its northern boundary, with a frontage of 40m."""...