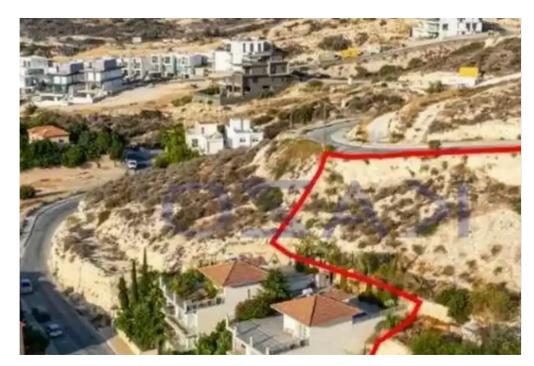

"""?he asset concerns unutilized building density in Agios Tychonas. It is located 550m from Limassol - Nicosia highway and 180m from the community center. It benefits from 16m and 50m road frontage along its western and eastern border, respectively. The unutilized building density is 837sqm. This density can be developed over a land area of 1,432sqm."""...