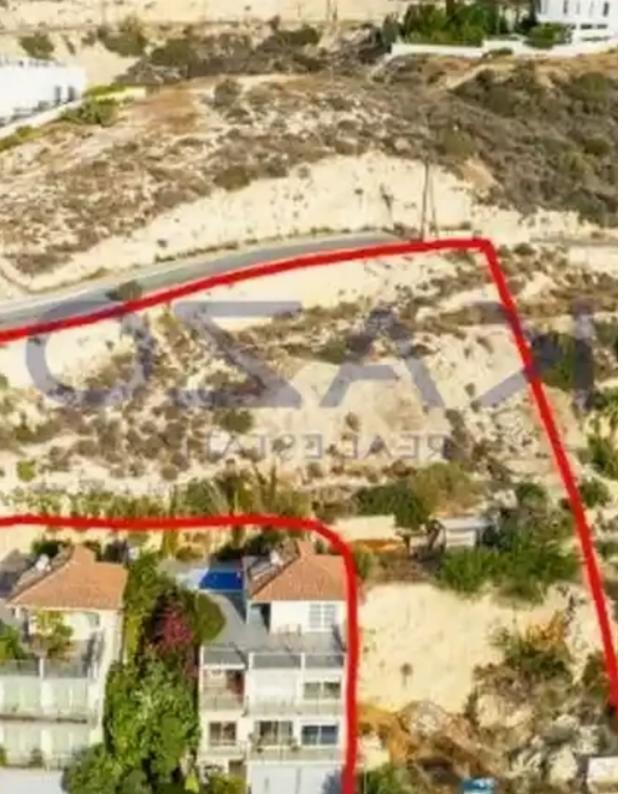

"""?he asset concerns unutilized building density in Agios Tychonas. It is located 550m from Limassol - Nicosia highway and 180m from the community center. It benefits from 16m and 50m road frontage along its western and eastern border, respectively. The unutilized building density is 837sqm. This density can be developed over a land area of 1,432sqm."""...