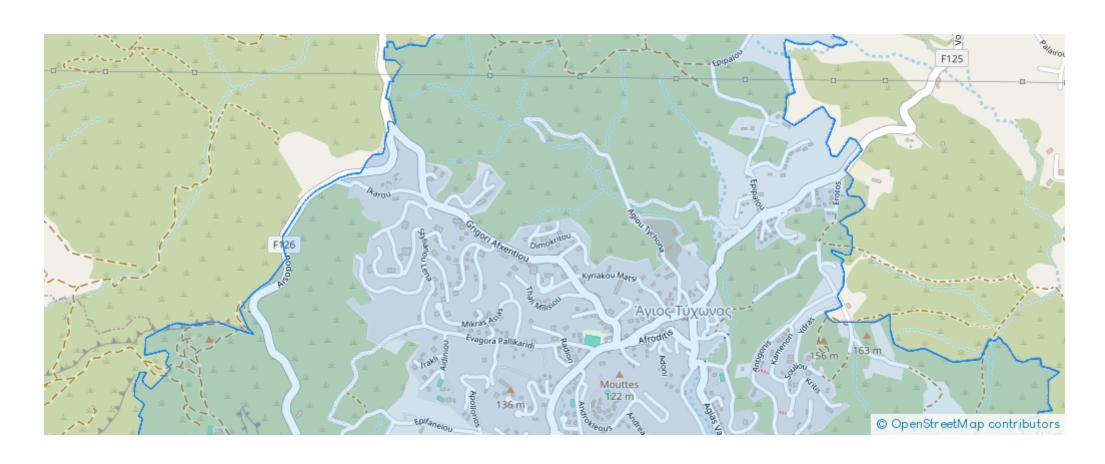

## **Estate on map:**

Website: realty.com.cy/p/residential-land-1432-m²-ba5431013

Email: info@rimatech.com.cy

**Phone:** +35795958898 // +35725714014

This ad is presented by listings admin, under supervision from ,

"""?he asset concerns unutilized building density in Agios Tychonas. It is located 550m from Limassol - Nicosia highway and 180m from the community center. It benefits from 16m and 50m road frontage along its western and eastern border, respectively. The unutilized building density is 837sqm. This density can be developed over a land area of 1,432sqm."""...