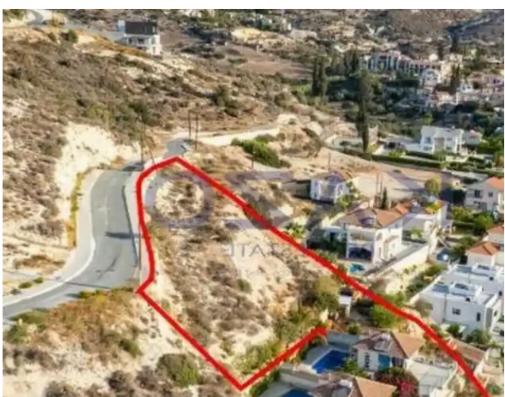

"""?he asset concerns unutilized building density in Agios Tychonas. It is located 550m from Limassol - Nicosia highway and 180m from the community center. It benefits from 16m and 50m road frontage along its western and eastern border, respectively. The unutilized building density is 837sqm. This density can be developed over a land area of 1,432sqm."""...