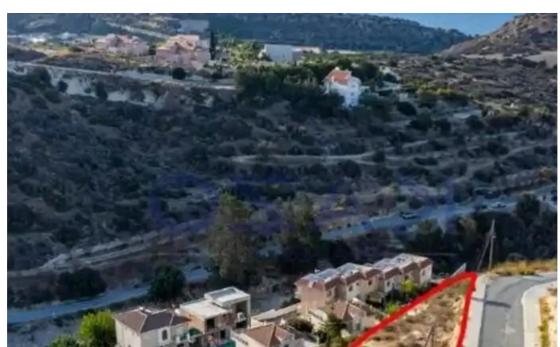

"""?he asset concerns unutilized building density in Agios Tychonas. It is located 550m from Limassol - Nicosia highway and 180m from the community center. It benefits from 16m and 50m road frontage along its western and eastern border, respectively. The unutilized building density is 837sqm. This density can be developed over a land area of 1,432sqm."""...