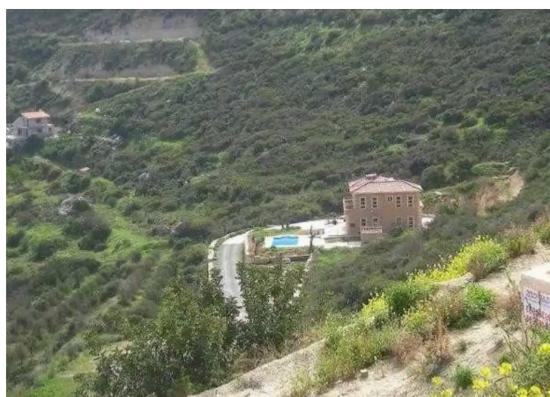

**Estate ID:** 72122

**Ref:** ba4835508

Total plot's-land's area: 1946 m²

Coverage: 10 %

Available from: 2024-10-25

Offered at: 250,000

Гуре: **Residentia** 

""""Exclusive plot for sale at Foinikaria situated on the top of the hill, with unobstructed, panoramic views of the Germasogeia Dam, mountains and green areas. The plot is ideal to build a villa up to 330 sqm and up to three levels. There is plenty of room for a swimming pool, tennis court and lavish gardens. There are ready architectural plans, planning and building permits for a villa of 245 sqm, but it can be modified, up to 330 sqm. The plot is attached to the public road and can be developed immediately. Excellent and convenient location, for residence in a quiet and green area, just 7 minutes drive, from Germasoyia roundabout.""""...