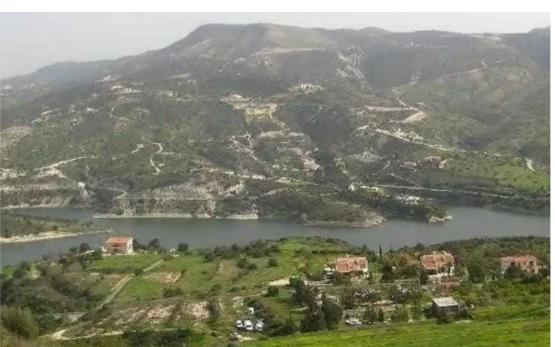

**Estate ID:** 72122

**Ref:** ba4835508

Total plot's-land's area: 1946 m²

Coverage: 10 %

Available from: 2024-10-25

Offered at: 250,000

Гуре: **Residentia** 

""""Exclusive plot for sale at Foinikaria situated on the top of the hill, with unobstructed, panoramic views of the Germasogeia Dam, mountains and green areas. The plot is ideal to build a villa up to 330 sqm and up to three levels. There is plenty of room for a swimming pool, tennis court and lavish gardens. There are ready architectural plans, planning and building permits for a villa of 245 sqm, but it can be modified, up to 330 sqm. The plot is attached to the public road and can be developed immediately. Excellent and convenient location, for residence in a quiet and green area, just 7 minutes drive, from Germasoyia roundabout.""""...