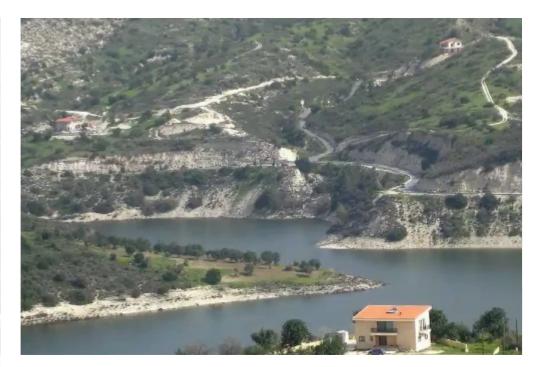

**Estate ID:** 72122

**Ref:** ba4835508

Total plot's-land's area: 1946 m²

Coverage: 10 %

Available from: 2024-10-25

Offered at: 250,000

Гуре: **Residentia** 

""""Exclusive plot for sale at Foinikaria situated on the top of the hill, with unobstructed, panoramic views of the Germasogeia Dam, mountains and green areas. The plot is ideal to build a villa up to 330 sqm and up to three levels. There is plenty of room for a swimming pool, tennis court and lavish gardens. There are ready architectural plans, planning and building permits for a villa of 245 sqm, but it can be modified, up to 330 sqm. The plot is attached to the public road and can be developed immediately. Excellent and convenient location, for residence in a quiet and green area, just 7 minutes drive, from Germasoyia roundabout.""""...