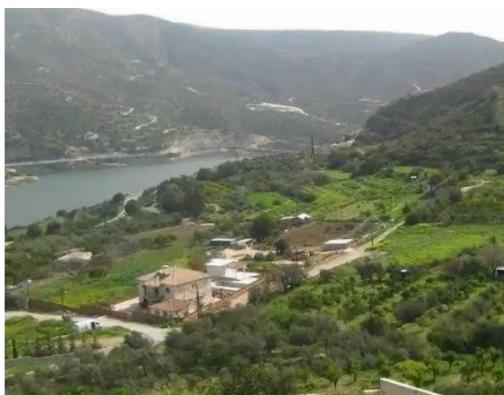

**Estate ID:** 72122

**Ref:** ba4835508

Total plot's-land's area: 1946 m²

Coverage: 10 %

Available from: 2024-10-25

Offered at: 250,000

Гуре: **Residentia** 

""""Exclusive plot for sale at Foinikaria situated on the top of the hill, with unobstructed, panoramic views of the Germasogeia Dam, mountains and green areas. The plot is ideal to build a villa up to 330 sqm and up to three levels. There is plenty of room for a swimming pool, tennis court and lavish gardens. There are ready architectural plans, planning and building permits for a villa of 245 sqm, but it can be modified, up to 330 sqm. The plot is attached to the public road and can be developed immediately. Excellent and convenient location, for residence in a quiet and green area, just 7 minutes drive, from Germasoyia roundabout.""""...