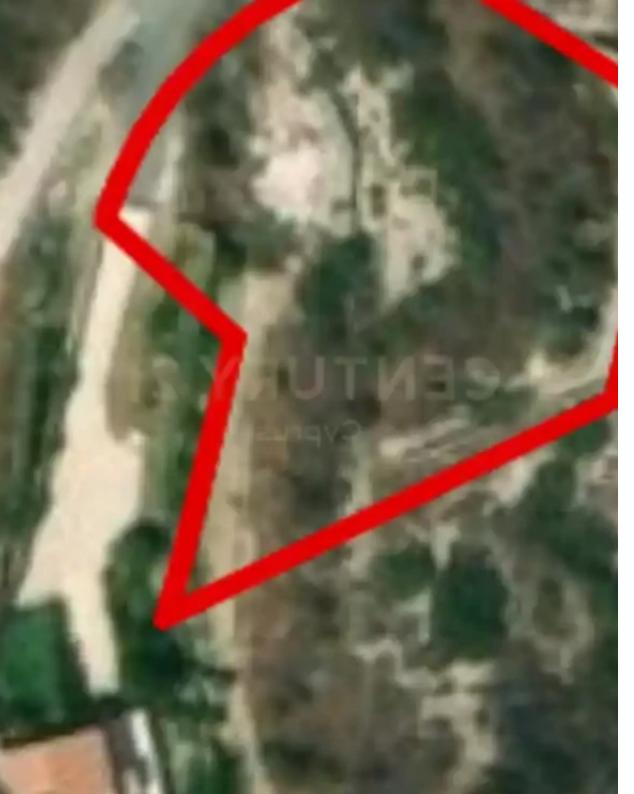

**Estate ID:** 72122

**Ref:** ba4835508

Total plot's-land's area: 1946 m²

Coverage: 10 %

Available from: 2024-10-25

Offered at: 250,000

Гуре: **Residentia** 

""""Exclusive plot for sale at Foinikaria situated on the top of the hill, with unobstructed, panoramic views of the Germasogeia Dam, mountains and green areas. The plot is ideal to build a villa up to 330 sqm and up to three levels. There is plenty of room for a swimming pool, tennis court and lavish gardens. There are ready architectural plans, planning and building permits for a villa of 245 sqm, but it can be modified, up to 330 sqm. The plot is attached to the public road and can be developed immediately. Excellent and convenient location, for residence in a quiet and green area, just 7 minutes drive, from Germasoyia roundabout.""""...