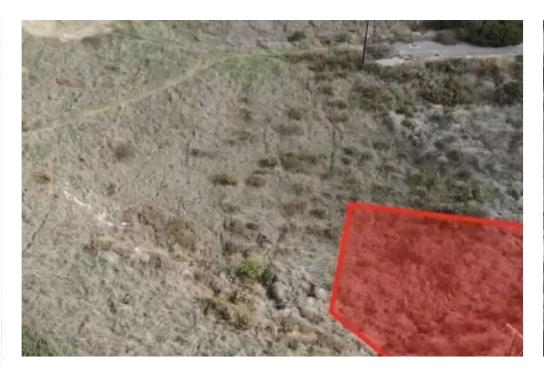

**Estate ID:** 72123

**Ref:** ba4835528

Total plot's-land's area: 800 m²

Available from: 2024-10-25

Offered at: 167,00

Type: Residentia

"""Residential plot of 795sqm located in a quiet neighbourhood of Agios Tychonas. The asset falls within the Residential Planning Zone H6? with a building density coefficient of 30% and a coverage coefficient of 20%, 2 floors, and 8m maximum height. This plot enjoys easy access to the highway, only a few minutes drive from the beach and a range of first-class hotels, restaurants, and other facilities. Ideal for those who value privacy and relaxation."""...